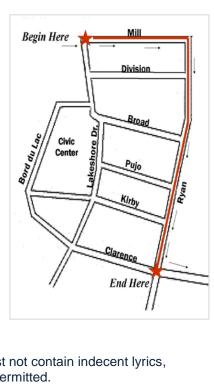

## 6 PM; Saturday, July 4, 2015

- 1. Lineup will begin at 4:30 pm on Mill
- 2. Street facing east. Pull onto Mill from Lakeshore Drive. Parade Staff will direct you. The parade will roll at 6pm.
- 3. Parade line up is first come, first placed. No line-up numbers will be issued.
- 4. Entries should arrive at the parade prepared with throws and decorations. Cars will not be allowed to make deliveries to entries already in line. REMEMBER TO HAVE PLENTY OF WATER FOR YOUR PARTICIPANTS!!
- 5. Drivers must park parade unit and stay with it. Do not leave your vehicle unattended
- 6. Port-o-potties will be on site for your convenience.
- 7. This is a family event. Float music must be approved prior to the start of the parade, must not contain indecent lyrics, and must be at an acceptable level of volume. Indecent clothing or behavior will not be permitted.
- 8. Alcoholic beverages will not be allowed on parade units (floats).
- 9. Approved throws include individually wrapped candy, doubloons, plastic cups and beads. Other throws differing from the above mentioned, must be approved prior to the start of the parade.
- 10. This is a non-stop parade. Do not stop along the route to perform.
- 11. Maximum parade unit height is 14 feet. No exceptions.
- 12. City of Lake Charles street sweepers will follow immediately after the parade in an effort to help keep our city clean. Please discard all "trash" and boxes in appropriate trash receptacles after the parade.
- 13. If you have a special request or need additional information concerning your float, please call 337-491-9159