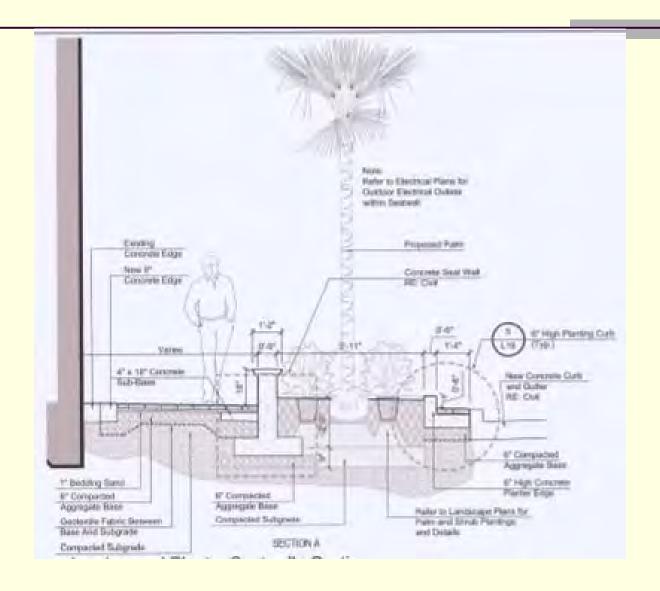

hursday, February 23, 2012 2:30 PM City Council Chambers

D W Jessen, Engineer H&D Truck and Tractor, Contractor

#### **Broad Street Intersection**

- Broad Street Closure and Detour routes
- Schedule Phases and Sequencing
  - Week of March 5 preparation begins
  - Approximately 45-60 days
- Business signage
  - Businesses may provide signage to be placed on barricades
- Parking Lot access

Detour
Routes
Broad St.
Intersection



#### Next Phases 700 Block Ryan

- Phase Seven (Broad St. Intersection)
  - Monday 3/5/12 to Friday 4/27/12

- Phase Eight & Phase Nine (Broad to Division Midblock East and West Side)
  - Friday 4/27/12 to Monday 7/16/12

### Sequencing Diagram



# Broad and Ryan Intersection Medallion



# Broad Intersection through mid 700 block



### Typical Planter Detail



#### Sequencing for Planned Outages

Entergy Coordination Phase - 700 Block Ryan

- Ongoing coordination with Entergy
- Interruption of utilities coordination
- Electrical issues
- Begin in mid April (Approximately)
- Scheduled Outages Planned in advance
  - Weekends
  - Sundays April 15, 22, 29
- Generally 7 am 5 pm or until finished
- Building access
  - Pedestrian Bridges

#### 700 block Ryan St. Entergy issues



### **Existing Conditions**



#### 700 block



#### Existing Conditions - Electrical feeds



### Questions and Contacts

Contacts
City of Lake Charles
Downtown Development
Lori Marinovich
337-491-1429
Imarinovich@cityoflc.us

DW Jessen and Associates, Engineer

H&D Truck and Tractor, Contractor

**Scott Sittig** 

#### Assistance for Small Businesses

Alliance SWLA
 120 W