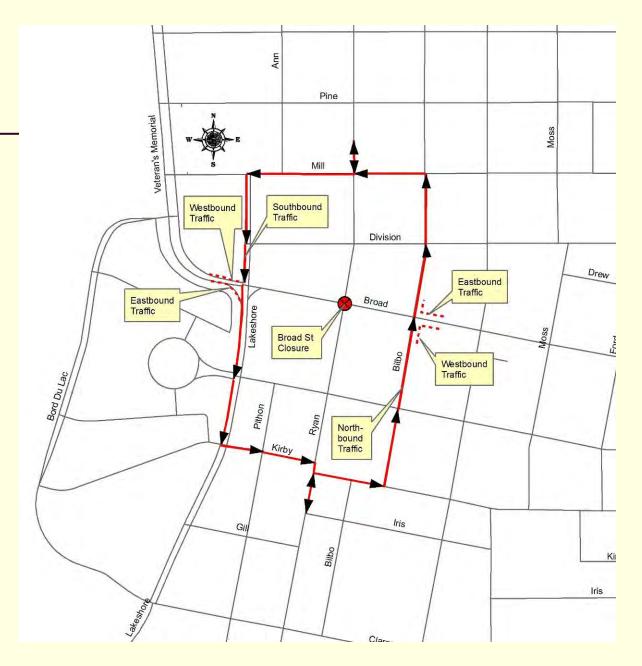

#### **Broad Street Intersection**

- Broad Street Closure and Detour routes
- Schedule Phases and Sequencing
  - Week of March 5 preparation begins
  - Approximately 45-60 days
- Business signage
  - Businesses may provide signage to be placed on barricades
- Parking Lot access

Detour
Routes
Broad St.
Intersection