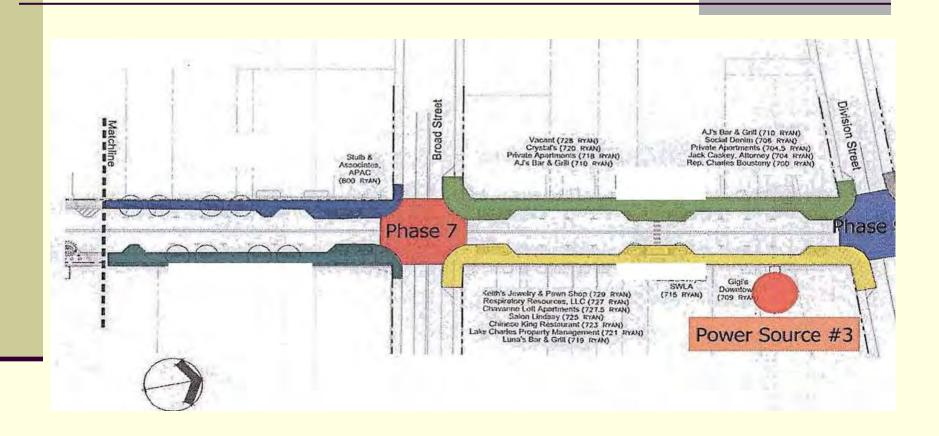

#### Next Phases 700 Block Ryan

- Phase Seven (Broad St. Intersection)
  - Monday 3/5/12 to Friday 4/27/12

- Phase Eight & Phase Nine (Broad to Division Midblock East and West Side)
  - Friday 4/27/12 to Monday 7/16/12

#### 700 block Ryan St. Entergy issues

#### Existing Conditions - Electrical feeds