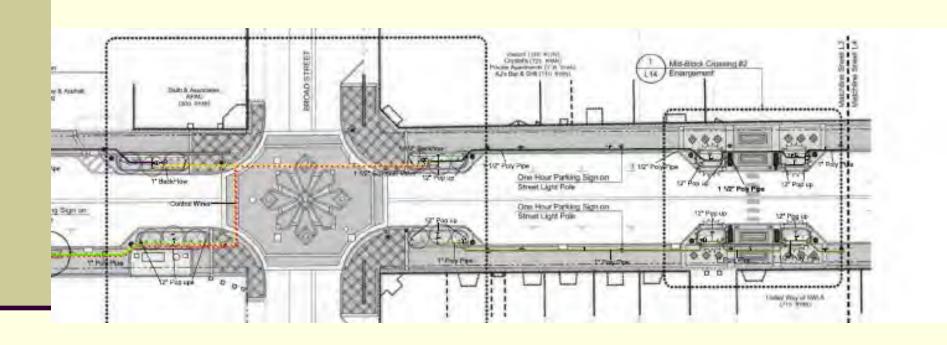

ction and Entergy Utilities

Thursday, February 23, 2012 2:30 PM City Council Chambers

D W Jessen, Engineer H&D Truck and Tractor, Contractor

#### **Broad Street Intersection**

- Broad Street Closure and Detour routes
- Schedule Phases and Sequencing
  - Week of March 5 preparation begins
  - Approximately 45-60 days
- Business signage
  - Businesses may provide signage to be placed on barricades
- Parking Lot access

Detour
Routes
Broad St.
Intersection



#### Next Phases 700 Block Ryan

- Phase Seven (Broad St. Intersection)
  - Monday 3/5/12 to Friday 4/27/12

- Phase Eight & Phase Nine (Broad to Division Midblock East and West Side)
  - Friday 4/27/12 to Monday 7/16/12

### Sequencing Diagram



# Broad and Ryan Intersection Medallion



# Broad Intersection through mid 700 block



### Typical Planter Detail



#### Sequencing for Planned Outages

Entergy Coordination Phase - 700 Block Ryan

- Ongoing coordination with Entergy
- Interruption of utilities coordination
- Electrical issues
- Begin in mid April (Approximately)
- Scheduled Outages Planned in advance
  - Weekends
  - Sundays April 15, 22, 29
- Generally 7 am 5 pm or until finished
- Building access
  - Pedestrian Bridges

#### 700 block Ryan St. Entergy issues



### **Existing Conditions**



#### 700 block



#### Existing Conditions - Electrical feeds



### Questions and Contacts

Contacts
City of Lake Charles
Downtown Development
Lori Marinovich
337-491-1429
Imarinovich@cityoflc.us

DW Jessen and Associates, Engineer

H&D Truck and Tractor, Contractor

**Scott Sittig** 

#### Assistance for Small Bu