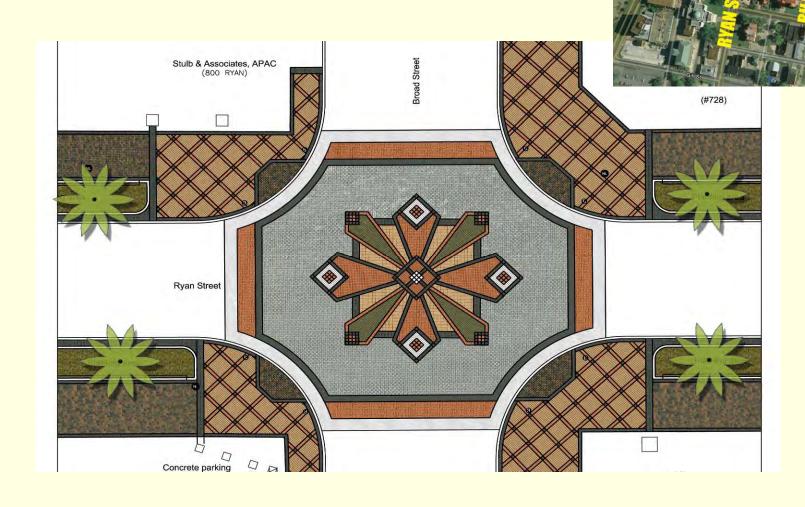

# DDA Stakeholder Meeting Broad Street Intersection and Entergy Utilities

Thursday, February 23, 2012 2:30 PM City Council Chambers

D W Jessen, Engineer H&D Truck and Tractor, Contractor

#### **Broad Street Intersection**

- Broad Street Closure and Detour routes
- Schedule Phases and Sequencing
  - Week of March 5 preparation begins
  - Approximately 45-60 days
- Business signage
  - Businesses may provide signage to be placed on barricades
- Parking Lot access

Detour
Routes
Broad St.
Intersection



#### Next Phases 700 Block Ryan

- Phase Seven (Broad St. Intersection)
  - Monday 3/5/12 to Friday 4/27/12

- Phase Eight & Phase Nine (Broad to Division Midblock East and West Side)
  - Friday 4/27/12 to Monday 7/16/12

### Sequencing Diagram



# Broad and Ryan Intersection Medallion



# Broad Intersection through mid 700 block



### Typical Planter Detail



#### Sequencing for Planned Outages

Entergy Coordination Phase - 700 Block Ryan

- Ongoing coordination with Entergy
- Interruption of utilities coordination
- Electrical issues
- Begin in mid April (Approximately)
- Scheduled Outages Planned in advance
  - Weekends
  - Sundays April 15, 22, 29
- Generally 7 am 5 pm or until finished
- Building access
  - Pedestrian Bridges

#### 700 block Ryan St. Entergy issues



### **Existing Conditions**



#### 700 block



#### Existing Conditions - Electrical feeds



### Questions and Contacts

Contacts
City of Lake Charles
Downtown Development
Lori Marinovich
337-491-1429
Imarinovich@cityoflc.us

DW Jessen and Associates, Engineer

H&D Truck and Tractor, Contractor

*