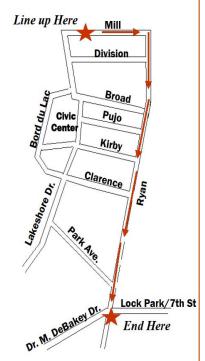

## Parade Rules

- Line up will begin at 12pm on Mill Street. Enter Mill from Lakeshore Drive and face the east.
- Parade line up will be on a first come/first placed basis. Pull up behind the next person in line and stay with your parade unit. You may not save places in line for other units in your group. Parade staff will be on site to give directions once you enter onto Mill Street.
- Entries should be prepared ahead of time with throws and decorations. Cars will not be allowed to make deliveries to entrants. Remember to have water for participants.
- This is a family event. **No indecent music, clothing or behavior permitted.** Float music must be approved prior to the start of the parade and must be kept at an acceptable level.
- This is a nonstop parade. Stationary performances are not permitted.
- Approved throws only: individually wrapped candy, doubloons, plastic cups and beads. Other throws must be approved prior to the start of the parade.
- Maximum parade unit height is 14 feet, no exceptions.
- Buses can pick up marching units in the bus ramp behind Immaculate Conception School on Ryan Street.
- City of Lake Charles street sweepers will follow the parade in an effort to help keep our city clean. Please discard all "trash" and boxes in appropriate trash receptacles.
- If you have a special request or concerns regarding your float, call 337-491-9159.
- Entry forms received after Thursday, Dec. 5 are not guaranteed a position in the parade.
- No alcoholic beverages on parade units.