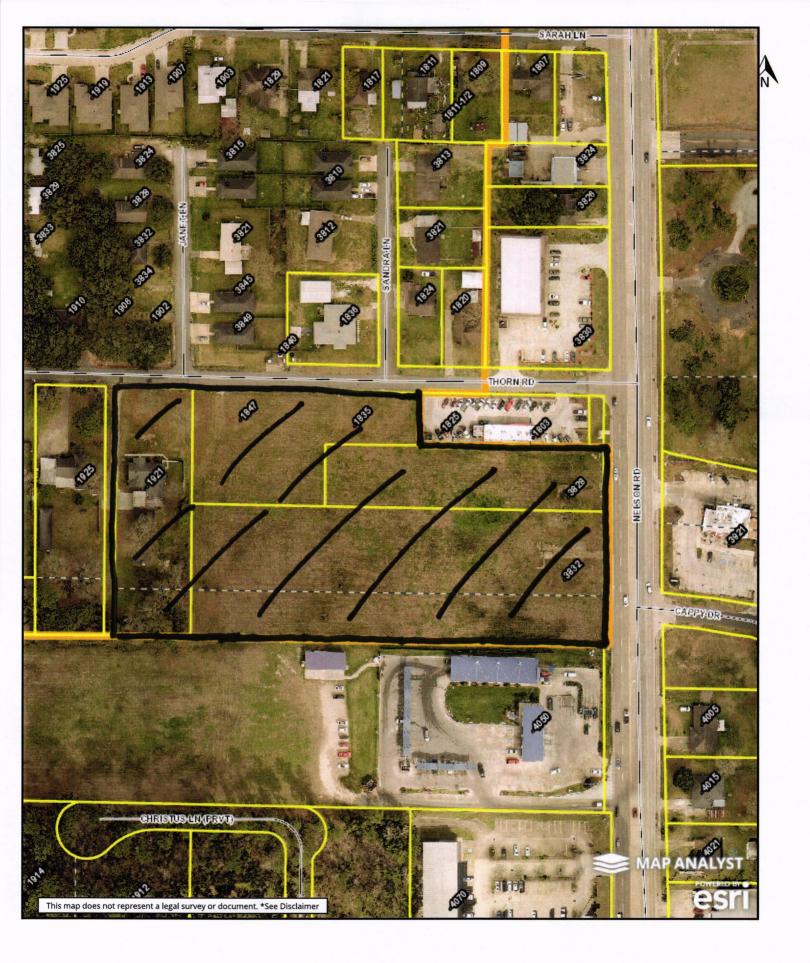

#### RES 21-18 LAKE CHARLES ZONING ORDINANCE NO. 10598

**APPLICANT:** CITY OF LAKE CHARLES

**SUBJECT:** The applicants are requesting annexation approval of 5.74-acres M/L, and generally described as the **Westside 3800 Blk. Nelson Road thru to Southside 1800 Blk. Thorn Road (including 1921 Thorn Road).** 

**STAFF FINDINGS:** The staff's review reveal that the annexation request is under review by the Tax Assessor and the Registrar of Voters Office. The Department of Public Works and the Fire Department have reviewed the request and have no objection to this annexation. Additionally, the application appears to be in compliance with annexation requirements set by the State of Louisiana.

#### RES 21-19 LAKE CHARLES ZONING ORDINANCE NO. 10598

**APPLICANT: CITY OF LAKE CHARLES** 

**SUBJECT:** The City of Lake Charles is requesting a zoning classification of Business Zoning District of 5.74-acres M/L, and generally described as the **Westside 3800 Blk. Nelson Road thru to Southside 1800 Blk. Thorn Road (including 1921 Thorn Road).** 

**STAFF FINDINGS:** The staff's comprehensive review of the area reveal that a zoning classification of a Business Zoning District is compatible with the existing commercial land uses and existing parish zoning of the area. Therefore, staff recommends approval.