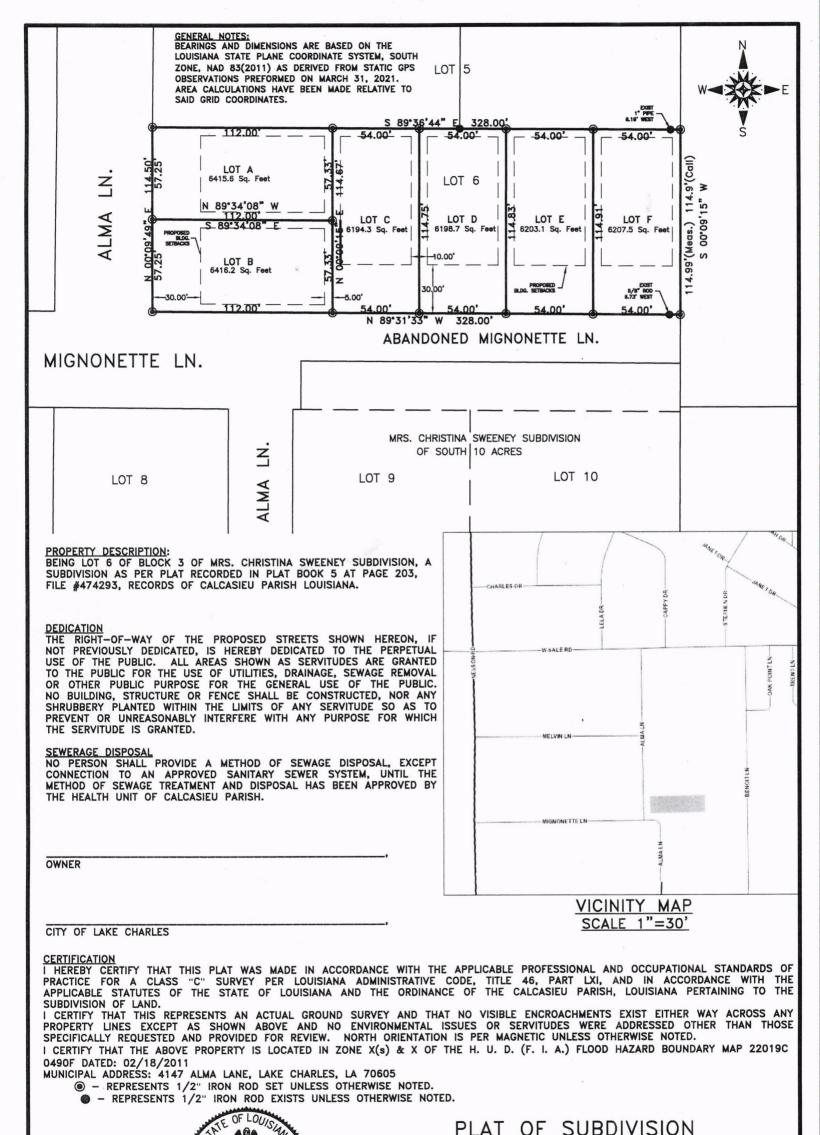

#### LAKE CHARLES SUBDIVISION REGULATIONS/LAKE CHARLES **ZONING ORDINANCE NO. 10598**

APPLICANT: MICHAEL LABRUYERE (REESE RIDGE SUBDIVISION)

SUBJECT: Applicant is requesting Preliminary and Final Subdivision approval (Sec 2.3 & 2.4) in companion with a Major Conditional Use Permit (Sec. 5-213(5)(b), in order to re-subdivide a 1.06-acre tract of land into six (6) single-family residential tracts with private drive access to four lots, within a Residential Zoning District. Location of the request is 4147 Alma Lane.

**STAFF FINDINGS:** The on-site and site plan reviews reveal the applicant is requesting to construct six (6) detached Class A single family dwelling-units with private drive access for four of the dwelling units. The proposal meets all development standards for a subdivision supported by a private drive. This proposal is bordered by single-family homes to the west, and north, and apartment complex to the southeast. Therefore, staff recommends approval of the application.