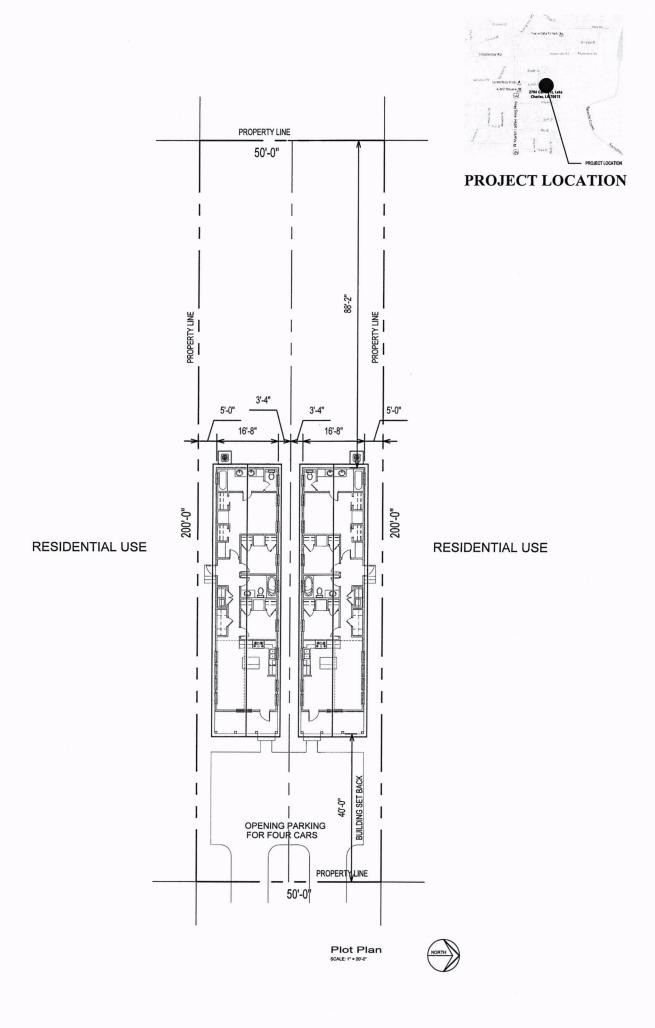

#### LAKE CHARLES ZONING ORDINANCE NO. 10598

APPLICANT: BERKELEY INVESTMENTS, LLC

**SUBJECT:** Applicant is requesting a Major Conditional Use Permit in conjunction with a planned residential development (Sec 5-409) in order to construct a seven (7) residential duplex dwelling units (14 units total) with bufferyard reductions along side property lines, within a Residential Zoning District. Location of the request is the **Northside 1600 Blk. Mignonette Lane thru 1605 Melvin Lane.** 

**STAFF FINDINGS:** The on-site and site plan reviews reveal the applicant is requesting to construct 7 attached duplex townhome dwellings (14 total units) with bufferyard reductions to 1', 5', and 10, vs 15ft respectively and a landscape strip reduction (see attached site plan). While this proposal meets all other development standards for a Planned Residential development, staff feels some if not all of the requests could be accommodated with a site plan revision, taking some of the burden off of the adjacent residential property. This development tract also is within a quarter mile of a State of LA Roadway Corridor so a development review will be required by DOTD. Additionally, a drainage study shall be reviewed and approved by the Department of Engineering and Public Works.