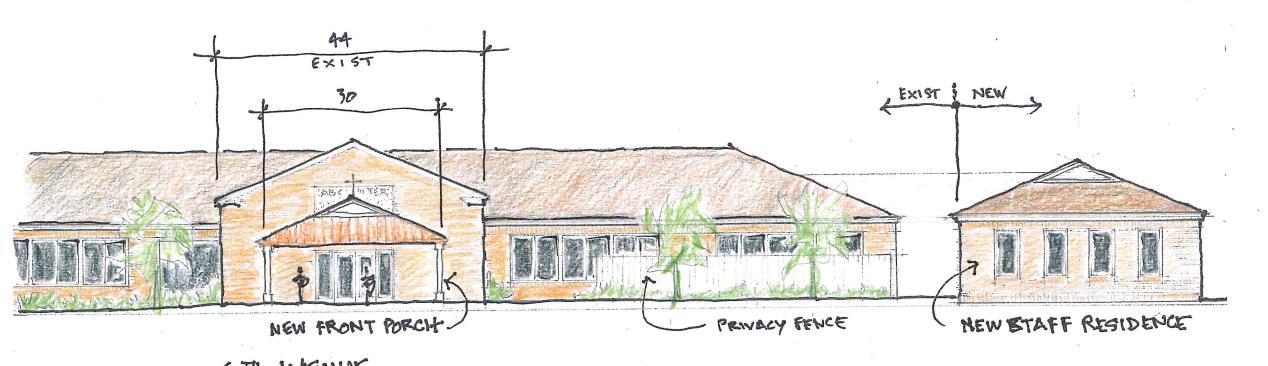

#### MAJ 21-07 LAKE CHARLES ZONING ORDINANCE NO. 10598

APPLICANT: EMPIRE OF THE SEED/RICK RICHARD

**SUBJECT:** Applicant is requesting a Major Conditional Use Permit in conjunction with a planned mixed use development (Sec 5-411) in order to convert and construct a supervised emergency shelter with ancillary support services including storage and warehousing facilities managed by Catholic Charities of SW LA, within a Mixed Use Zoning District. Location of the request is **1017 6th Avenue.** 

**STAFF FINDINGS:** The on-site and site plan reviews reveal the applicant is requesting to develop a Catholic Charities community service support services project that includes an emergency shelter for homeless, storage warehouse, and related charitable services. This proposal meets all development standards for a Mixed Use Planned Development and staff

feels this is a compatible use of the property companioned with the existing established and proposed land uses in the immediate area. Additionally, a drainage study shall be reviewed and approved by the Department of Engineering and Public Works. Staff is recommending approval of the application.