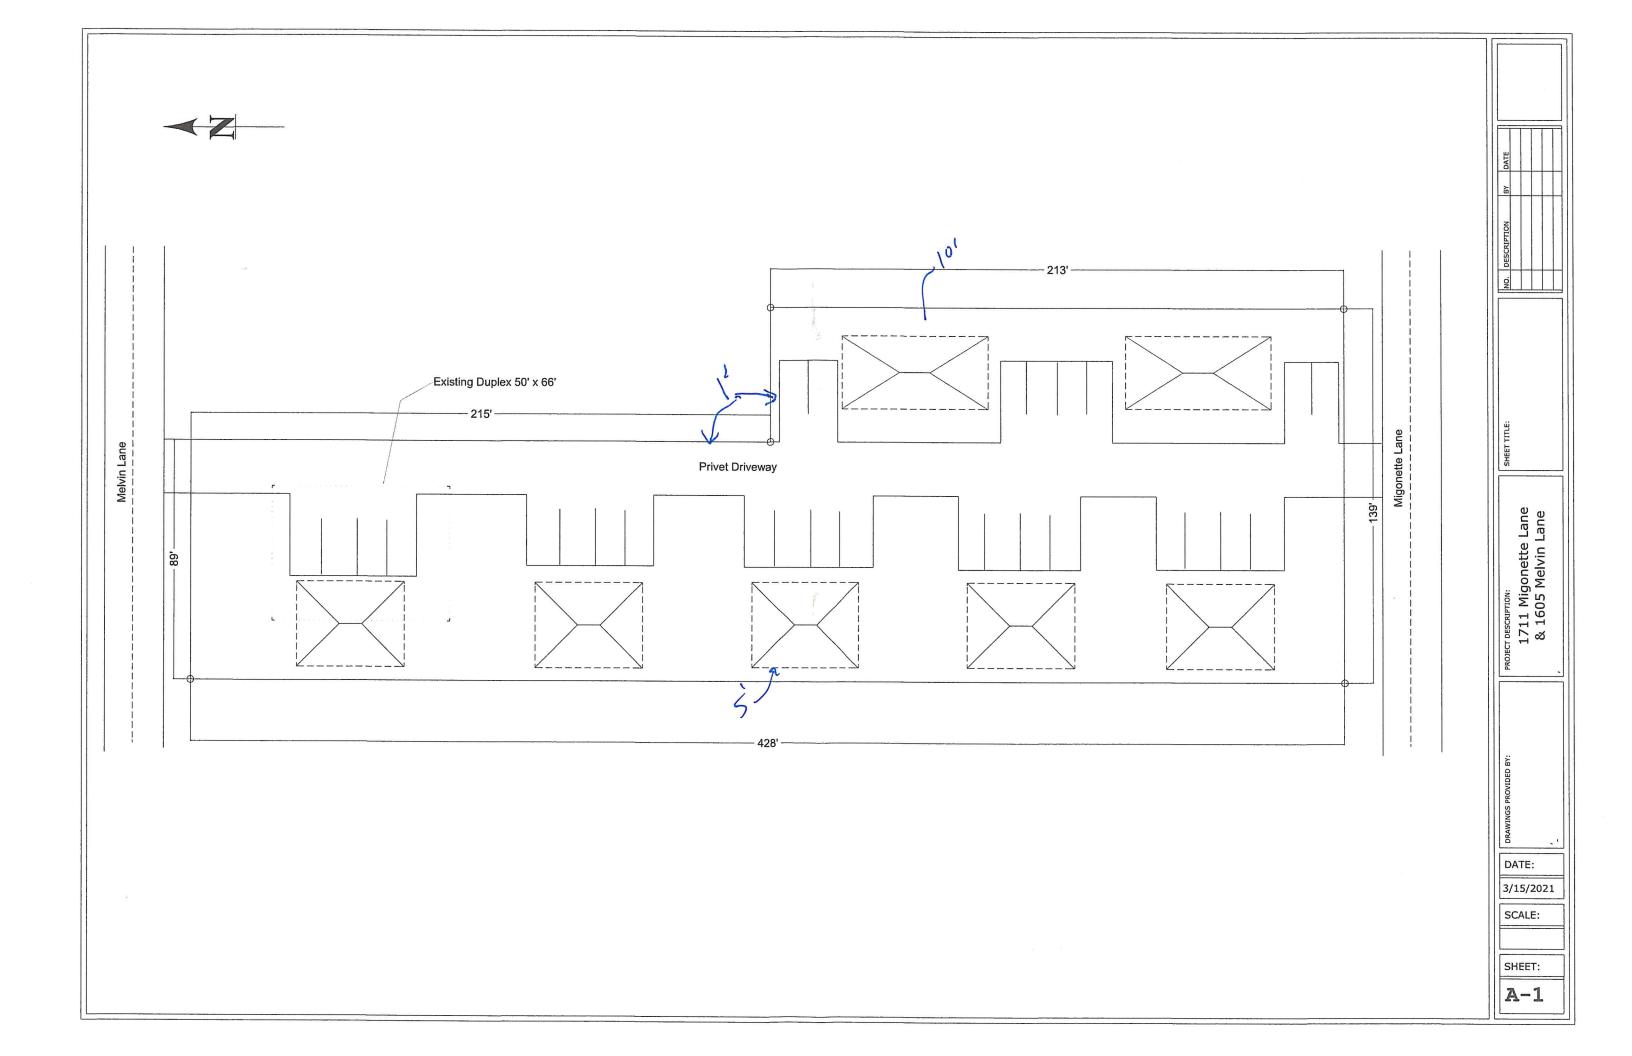

#### LAKE CHARLES ZONING ORDINANCE NO. 10598

APPLICANT: BERKELEY INVESTMENTS, LLC

**SUBJECT:** Applicant is requesting a Major Conditional Use Permit in conjunction with a planned residential development (Sec 5-409) in order to construct a seven (7) residential duplex dwelling units (14 units total) with bufferyard reductions along side property lines, within a Residential Zoning District. Location of the request is the **Northside 1600 Blk. Mignonette Lane thru 1605 Melvin Lane.** 

**STAFF FINDINGS:** The on-site and site plan reviews reveal the applicant is requesting to construct 7 attached duplex townhome dwellings (14 total units) with bufferyard reductions to 1', 5', and 10, vs 15ft respectively and a landscape strip reduction (see attached site plan). While this proposal meets all other development standards for a Planned Residential development, staff feels some if not all of the requests could be accommodated with a site plan revision, taking some of the burden off of the adjacent residential property. This development tract also is within a quarter mile of a State of LA Roadway Corridor so a development review will be required by DOTD. Additionally, a drainage study shall be reviewed and approved by the Department of Engineering and Public Works.