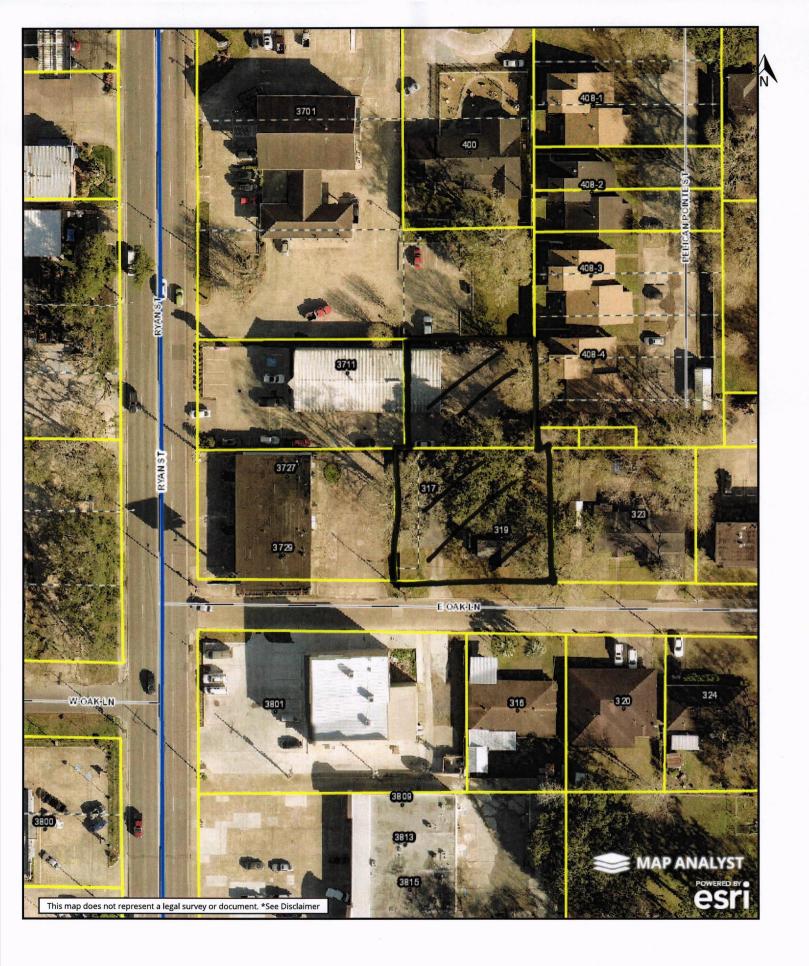

#### RES-MAJ-VA LAKE CHARLES ZONING ORDINANCE NO. 10598 R 21-17

**APPLICANT: SCOTT BAILEY** 

SUBJECT: Applicant is requesting to rezone tracts of land from Residential to Business in order to construct an aggregate parking area with drive access on E. Oak Lane with side yard bufferyard reduction from 15ft. to 5ft. Location of the request is the Rear of 3711 Ryan Street thru to 319 E. Oak Lane.

STAFF FINDINGS: The applicant is requesting to re-zone a Residential zoned property to a Business Zoning District to support an over flow parking area for Bailey's Audio. Parking will be installed as aggregate vs. concrete or asphalt. The property is bordered by commercial uses to the west, south, and north, and residential uses to the east. Therefore,

staff recommends approval of the application. This application will be forwarded to the City Council for final action at a later date.