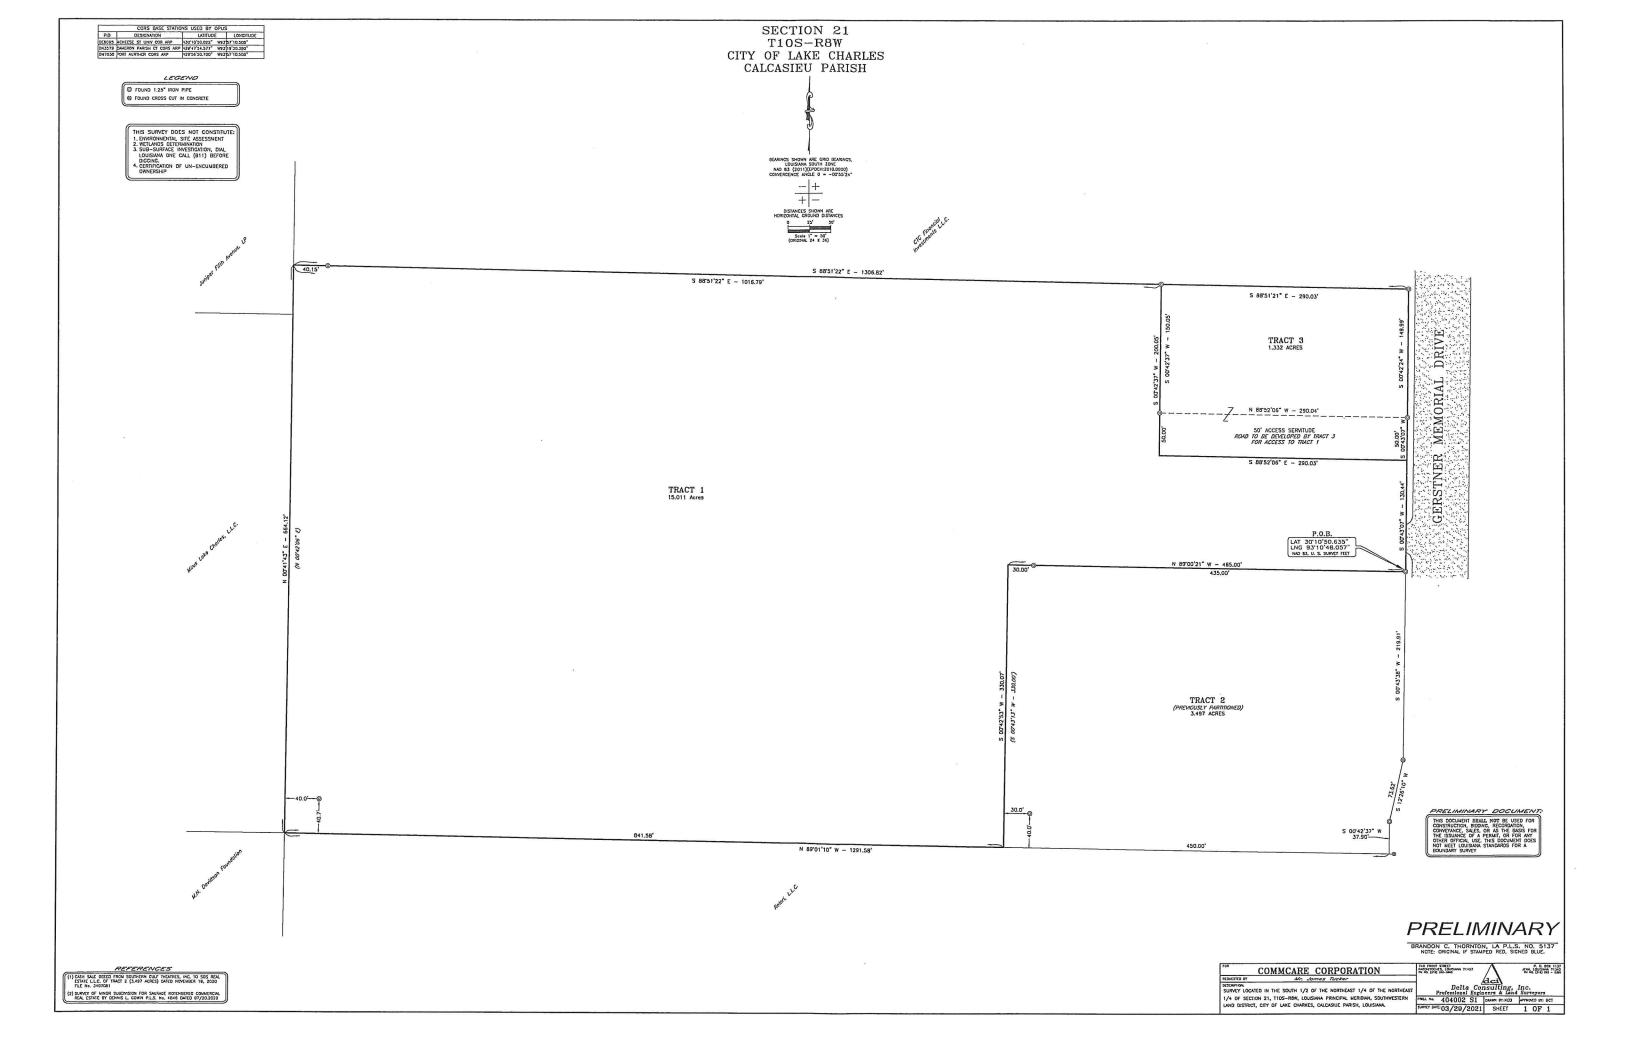

#### LAKE CHARLES SUBDIVISION REGULATIONS **RES 21-14**

APPLICANT: COMMCARE CORPORATION (COMMCARE SUBDIVISION)

SUBJECT: Applicant is requesting Preliminary and Final Subdivision approval (Sec 2.3 & 2.4), in order to re-subdivide a 16.343-acre tract of land into two (2) development tracts, within a Business and Mixed Use-X Zoning District. Location of the request is the Westside 4200 Blk. Gerstner Memorial Drive.

STAFF FINDINGS: The on-site and site plan reviews revealed that the proposed re-platting of a 16.34 acre tract of land into two (2) development tracts meets the minimum lot size and configuration set forth for a Business and Mixed Use Zoning District. Staff recommends approval of the application on the condition applicants adhere to any recommendations by the Department of Engineering and Public Works and La DOTD regarding driveway access points.