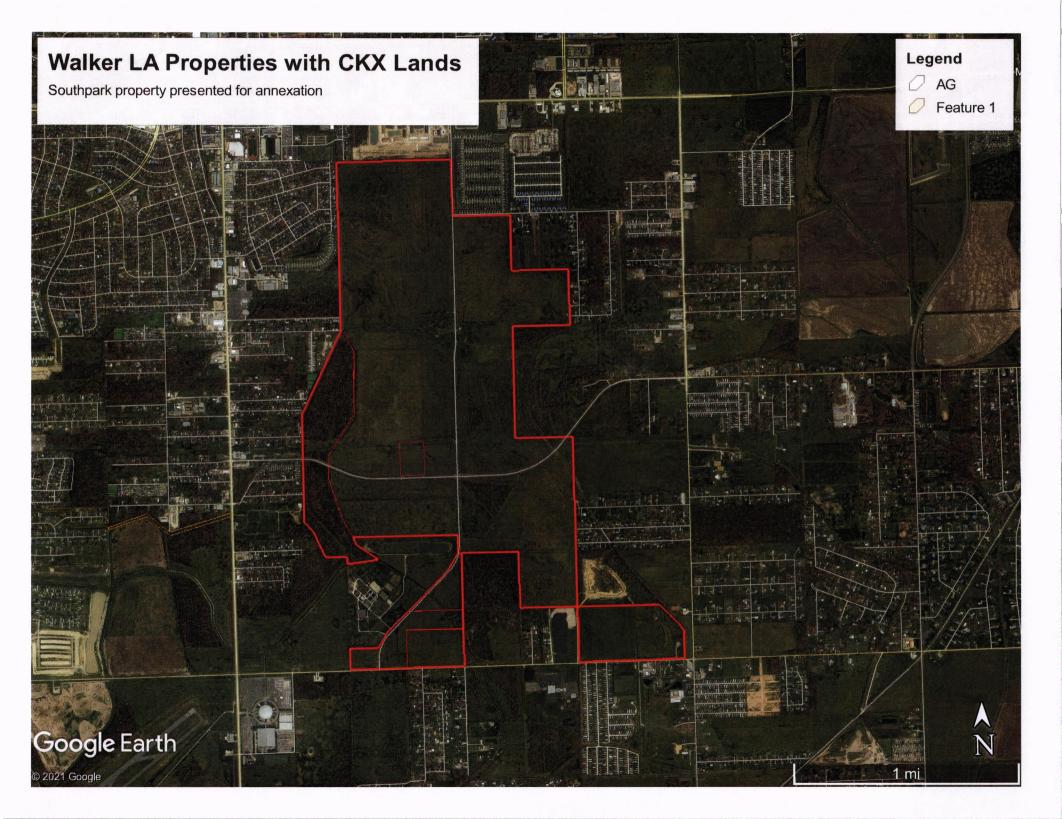

#### **LAKE CHARLES ZONING ORDINANCE NO. 10598**

**APPLICANT:** WALKER LOUISIANA PROPERTIES LLC/CITY OF LAKE CHARLES **SUBJECT:** The applicants are requesting annexation approval of 1,164.24 acres M/L, and generally described as **Beginning at end of existing city limits along SouthPark Drive South to Gauthier Road.** 

**STAFF FINDINGS:** The staff's review reveal that the annexation request is under review by the Tax Assessor and the Registrar of Voters Office. The Department of Public Works and the Fire Department have reviewed the request and have no objection to this annexation. Additionally, the application appears to be in compliance with annexation requirements set by the State of Louisiana.

#### LAKE CHARLES ZONING ORDINANCE NO. 10598

**APPLICANT:** WALKER LOUISIANA PROPERTIES LLC/CITY OF LAKE CHARLES **SUBJECT:** The City of Lake Charles is requesting a zoning classification of Mixed Use Zoning District of 1,164.24 acres M/L, and generally described as **Beginning at end of existing city limits along SouthPark Drive South to Gauthier Road.** 

**STAFF FINDINGS:** The staff's comprehensive review of the area reveal that a zoning classification of a Mixed Use Zoning District is compatible with the existing multi-family land uses and existing parish zoning of the area. Therefore, staff recommends approval.

January 29, 2021

Mr. Doug Burguieres 326 Pujo Street Lake Charles, LA 70601

Dear Mr. Burguieres,

Please accept this request from the undivided owners of Walker Louisiana Properties, LLC. and CKX Lands, Inc. for consideration by the City of Lake Charles of annexation into the corporate limits. We would like to nominate our property located in the South Park Road area further described as:

#### **TOWNSHIP 10 SOUTH - RANGE 8 WEST**

- Section 20: South Half of the Southeast Quarter (S/2 SE/4),
- Section 28: West Half of the West Half (W/2 W/2), Southeast Quarter of the Northwest
  - Quarter (SE/4 NW/4).
- Section 29: East Half (E/2), east 60 rods of the East Half of the Southwest Quarter (E/2
  - SW/4) lying East of C. B. Lake & Co. canal.
- Section 32: 50' strip being ½ of abandoned canal, East 60 rods of the East Half of the
  - Northwest Quarter (E/2 NW/4), East Half (E/2) less & except 100 acres, more or less, sold to Le Bocage, L.L.C. and less & except 10 acres in the Northeast Quarter (NE/4) sold to Boulevard Church of Christ and less and except 0.645 acres sold to Calcasieu Parish Police Jury for Red Davis
  - McCollister Road and South Park Drive Roundabout.
- Section 33: Northwest Quarter (NW/4), Northeast Quarter of the Southwest Quarter
  - (NE/4 SW/4), South Half of the Southeast Quarter (S/2 SE/4) less & except 9.5 acres lying east of drainage ditch sold to Open Gate Western Heritage Church and less and except 0.612 acres sold to Calcasieu Parish Police Jury
  - for Red Davis McCollister Road and South Park Drive Roundabout.

All of the above containing 1,164.24 acres, more or less.

Please do not hesitate to call or come by with any questions or comments.

Sincerely,

Ed Orgeron

General Manager

Walker Louisiana Properties, LLC

Gray Stream President