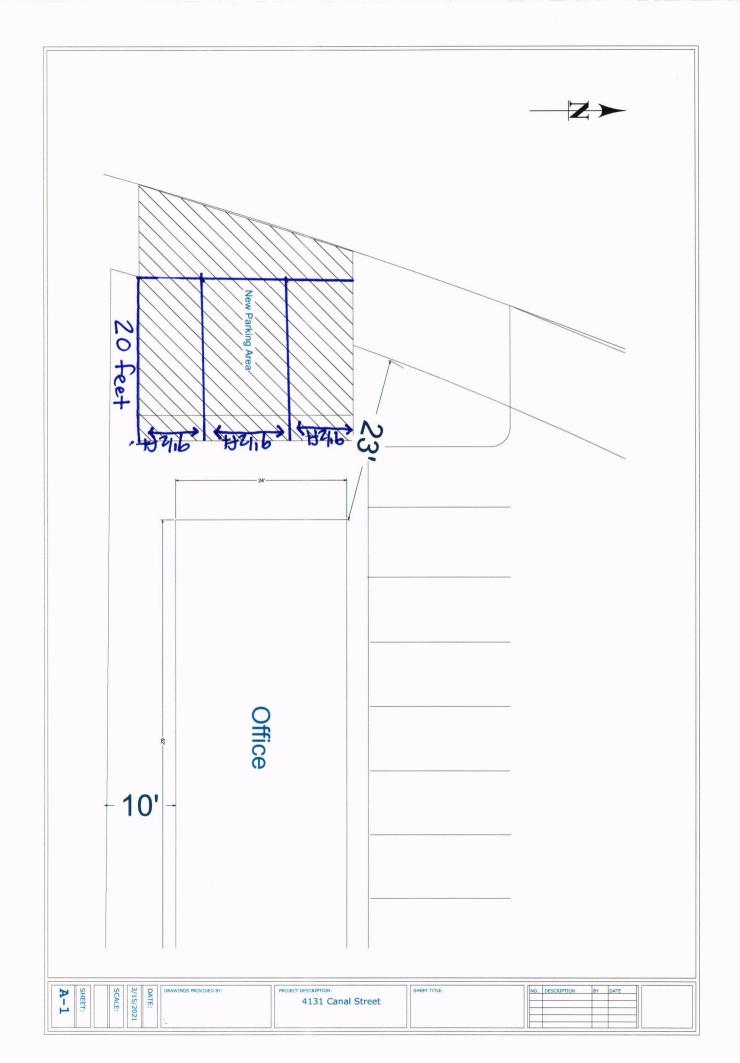

#### VAR 21-10 LAKE CHARLES ZONING ORDINANCE NO. 10598

**APPLICANT:** JC HOMES

**SUBJECT:** Applicant is requesting a Variance (Section 4-205) in order to allow off-street parking previously constructed that does not allow vehicles to leave in forward motion in accordance with Sec. 5-208(5)(e), within a Business Zoning District. Location of the request is **4131 Canal Street**.

**STAFF FINDINGS:** The on-site and site plan reviews revealed the applicants are requesting a parking configuration inconsistent with ingress and egress requirements for commercial business uses (requesting to back out onto the public ROW). Staff feels this request creates somewhat of a traffic hazard due to the roadway configuration for this section of

Canal Street; therefore cannot forward a position of support.