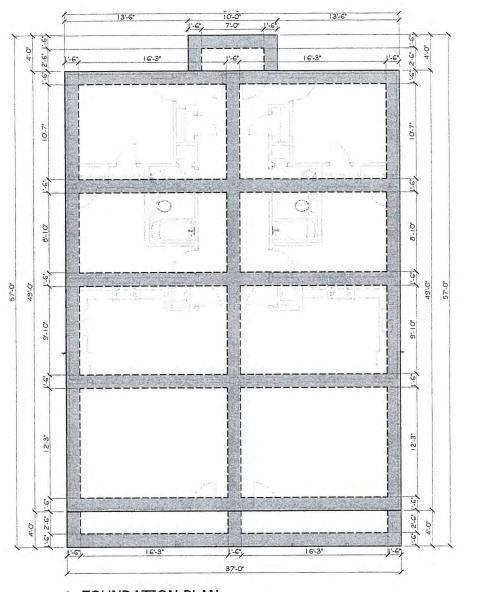

SCALE: 1" = 60" (11x17 SHEET)

STREET

R/W

ROYAL 60' F

### VIEUX CARRE PART TWO

SUBDIVISION PLAT

A SUBDIVISION LYING IN THE SOUTHWEST QUARTER OF THE SOUTHWEST QUARTER (SW 1/4- SW 1/4) OF SECTION 20, TOWNSHIP 10 SOUTH, RANGE 8 WEST, CALCASIEU PARISH LOUISIANA, BEING A RESUBDIVISION OF LOT 3 AND A PORTION OF LOT 4 OF BLOCK 5 OF GULFGATE SUBDIVISION AS PER PLAT RECORDED IN PLAT BOOK 9 PAGE 66, BEARING CLERK'S FILE NUMBER 661901, RECORDS OF CALCASIEU PARISH, LOUISIANA AND A PORTION OF THAT ABANDONED UNNAMED STREET, BEING MORE PARTICULARLY DESCRIBED AS FOLLOWS:

BEGIN AT THE SOUTHWEST CORNER OF VIEUX CARRE SUBDIVISION, PART ONE AS PER PLAT RECORDED IN PLAT BOOK 40 AT PAGE 3, RECORDS OF CALCASIEU PARISH, LOUISIANA; THENCE SO0'35'50"W, 102.0 FEET TO THE PROPERTY ACQUIRED BY HEATH AARON FRUGE, AS RECORDED IN CONVEYANCE BOOK 4106 PAGE 521, BEARING CLERK'S FILE NUMBER 3224180, RECORDS OF CALCASIEU PARISH, THENCE S89°24'57"E, ALONG THE NORTH LINE OF SAID PROPERTY OWNED BY HEATH AARON FRUGE, 127.5 FEET TO THE EAST LINE OF LOT 4 OF BLOCK 5 OF GULFGATE SUBDIVISION AS PER PLAT RECORDED IN PLAT BOOK 9 PAGE 66, BEARING CLERK'S FILE NUMBER 661901 RECORDS OF CALCASIEU PARISH, LOUISIANA; THENCE NO0°35'50"E, ALONG THE EAST LINE OF LOT 4 AND LOT 3 OF SAID GULFGATE SUBDIVISION PART ONE, 102.0 FEET TO THE SOUTHEAST CORNER OF SAID VIEUX CARRE SUBDIVISION PART ONE; THENCE N89°24'57"W, ALONG THE SOUTH LINE OF SAID VIEUX CARRE SUBDIVISION PART ONE, 127.5 FEET TO THE POINT OF BEGINNING. CONTAINING 0.299 ACRES, MORE OR LESS.

COMMON STREET (LA HWY 385)

MAY 5, 2023 EX. 10' SEWER **EASEMENT** FND 'X' IN CONC FESET MAG NAIL IN CONC. 35' DRIVEWAY & 175 0 ACCESS SERVITUDE 20' DRIVEWAY & ACCESS SERVITUDE -P.O.B VIEUX CARRE' SUBDIVISION PART ONE EX. 10' SEWER (SEE NOTE 5) 15' WATER & ABANDONED UNNAMED STREET (SEE NOTE 5) S00'35'50"W 102.0' JTILITY SERVITUDI 24.0' 19.0' 19.0' 24.0 COX A WEST LINE OF BLOCK 5 OF GULFGATE SUB. PART 2 VIEUX CARRE NORTH LINE OF LOT 4 OF SUBDIVISION VIEUX CARRE' SUBDIVISION PART ONE PART TWO 118.0' STREET (OXB 11 10 BIENVILLE 60' R/ FND. 34" ROD 19.0' 19.0' 19 0' FX. 20' DRAINAGE 15' BUFFER SERVITUDE 107 0 100.0 N00'35'50"E 102.0' SET 3/ ROD -- SET 3/" ROD S.E. COR. VIEUX CARRE SUB. PART ONE 20 118.0' F 10, GENERAL NOTES

- THE BEARINGS SHOWN HEREON ARE BASED UPON LOUISIANA COORDINATE SYSTEM OF NAD83 (2011) SOUTH ZONE.
- 2. THE SURVEYOR HAS MADE NO INVESTIGATION OR INDEPENDENT SEARCH FOR SERVITUDES OR RIGHT-OF-WAY RECORDS THAT A CURRENT TITLE SEARCH MY DISCLOSE WHICH MAY AFFECT THE TRACT SURVEYED
- 3. THE HEREIN DESCRIBED TRACT OF LAND IN LOCATED IN OTHER AREAS ZONE "X" (AREAS DETERMINED TO BE OUTSIDE THE 0.2% ANNUAL CHANCE FLOODPLAIN) AS PER FLOOD INSURANCE RATE MAP, COMMUNITY PANEL No. 22019C0490F, EFFECTIVE FEBRUARY 18 2011
- 4. THERE MAY BE STRUCTURES AND IMPROVEMENTS LOCATED ON THIS TRACT WHICH ARE NOT SHOWN HEREON.
- 5. 20-FOOT AND 35-FOOT DRIVEWAY & ACCESS SERVITUDE RECORDED UNDER VIEUX CARRE SUBDIVISION PART ONE.