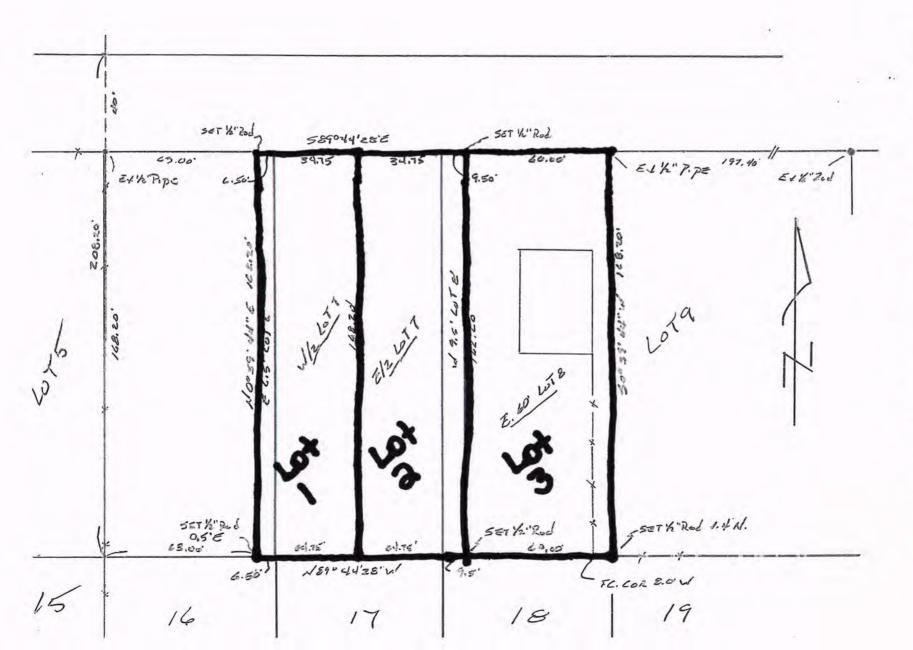

### LAKE CHARLES SUBDIVISION REGULATIONS

**APPLICANT:** BEJ PROPERTIES/EDWARD BASS/JOHN BASS (IRIS BASS SUBDIVISION)

**SUBJECT:** Applicant is requesting Preliminary and Final Subdivision approval (Sec 2.3 & 2.4), in order to subdivide a .56-acre tract of land into three (3) reconfigured residential lots, within a Neighborhood Zoning District. Location of the request is the **Southside 700 Blk. Iris Street.** 

**STAFF FINDINGS:** STAFF FINDINGS: The on-site and site plan reviews revealed the proposed subdivision of a .56 acre tract of land into three (3) residential tracts, within a Neighborhood Zoning District, would meet the minimum lot size for subdivision development. Therefore, staff feels the request falls reasonable.