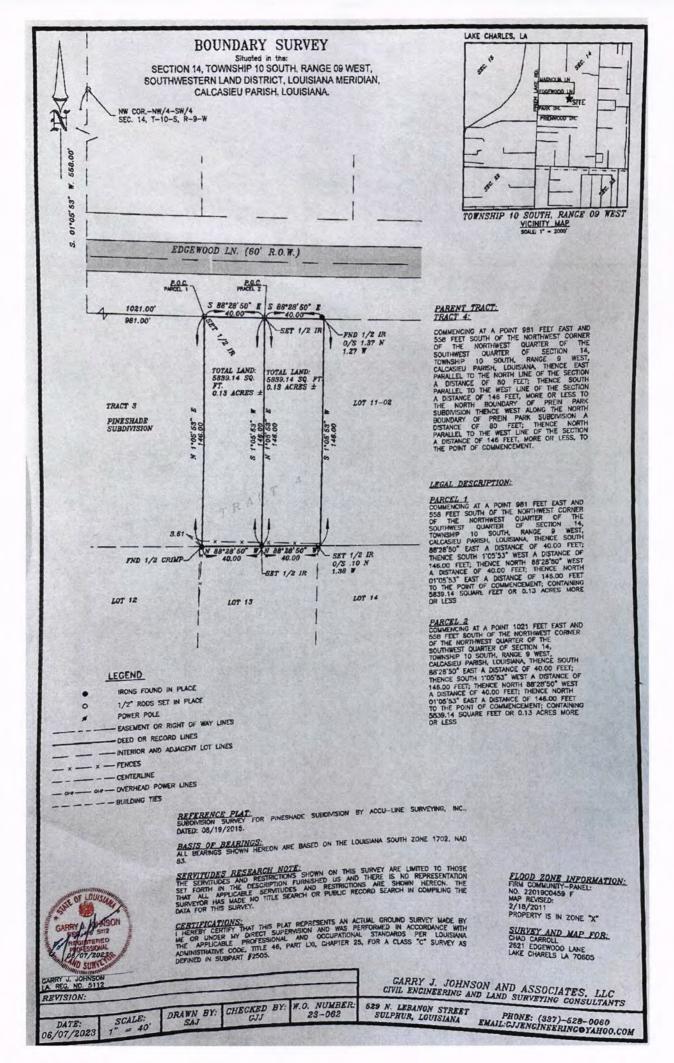

### PREFNL-VAR LAKE CHARLES SUBDIVISION REGULATIONS

23-20

APPLICANT: CHRIS CARROLL (PINESHADE SUBDIVISION)

**SUBJECT:** Applicant is requesting Preliminary and Final Subdivision approval (Sec 2.3 & 2.4), in order to subdivide a .26-acre tract of land into two (2) residential tracts with lot size variances (5,839.14sq.ft. vs. required 6,000sq.ft.) within a Residential Zoning District. Location of the request is the **Southside 2600 Blk. Edgewood Lane.** 

**STAFF FINDINGS:** The on-site and site plan reviews revealed the proposed subdivision of a tract of land into two (2) residential lots with lot size variances (5,839s.f. vs. 6,000s.f.), within a Residential Zoning District, would not meet the minimum lot size for subdivision development. Staff could find no evidence of hardship therefore cannot forward a position of support.