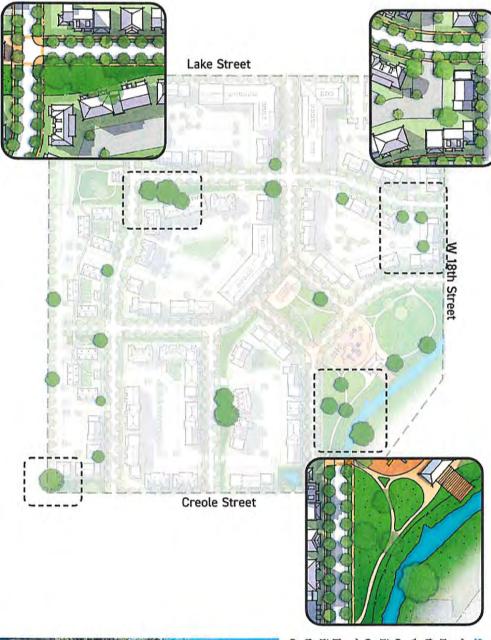

### **LAKE CHARLES ZONING ORDINANCE NO. 10598**

**APPLICANT: LAKE CHARLES HOUSING AUTHORITY** 

**SUBJECT:** Applicant is requesting to amend a previously approved Major Planned Development (Sec 5-404) in order to construct a mixed use housing development with a density of 19.4 units per acre, within a Mixed Use and Neighborhood Zoning District. Location of the request is the **Southeast corner of Lake Street @ W. 18th Street thru to Creole Street.** 

**STAFF FINDINGS:** The on-site and site plan reviews revealed the applicant is requesting to amend a previously approved Major Planned Development in order to construct a mixed use housing development with a density of 19.4 units per acre. Therefore, staff feels the request falls reasonable.