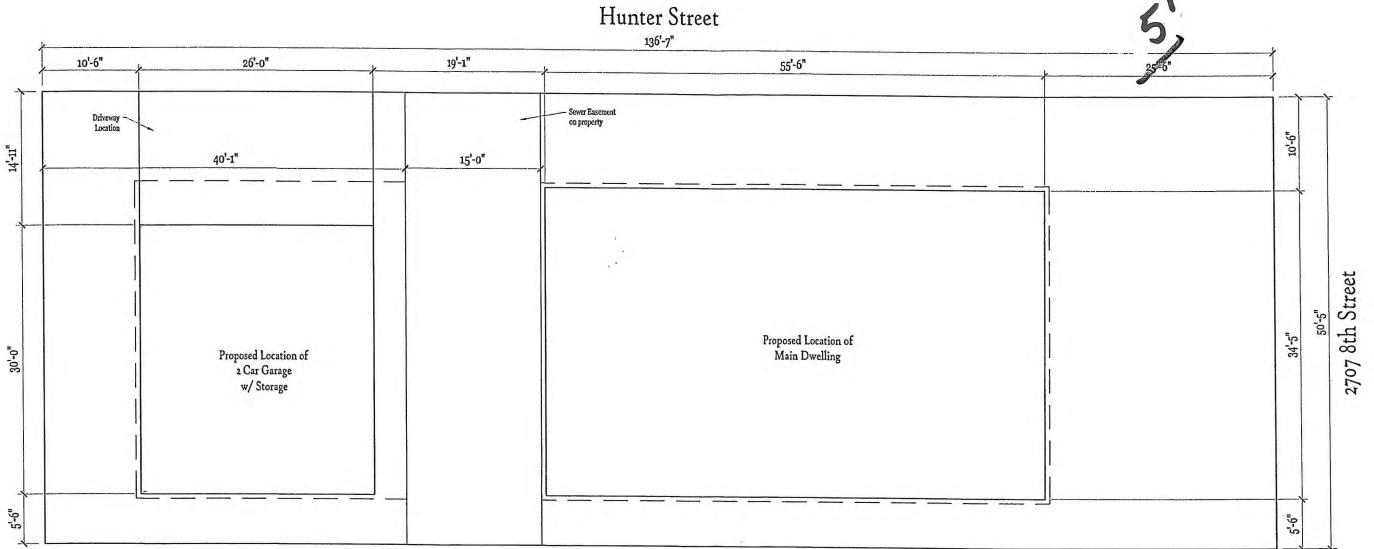

### VAR 23-27 LAKE CHARLES ZONING ORDINANCE NO. 10598

**APPLICANT: ROMON ALFRED** 

**SUBJECT:** Applicant is requesting a Variance (Sec. 4-205) in order to construct a new residence with a street side setback of 5' vs. the required 15', within a Neighborhood Zoning District. Location of the request is **1528 Hunter Street**.

**STAFF FINDINGS:** The on-site and site plan review revealed that the applicant is requesting to construct a new residence with a 5' street side setback vs. the required 15' setback. This request from the applicant came after the discovery of a 15' gas easement going through the property causing the site plan and floor plan to be redrawn to accommodate the easement. Therefore, staff forwards a position of support.