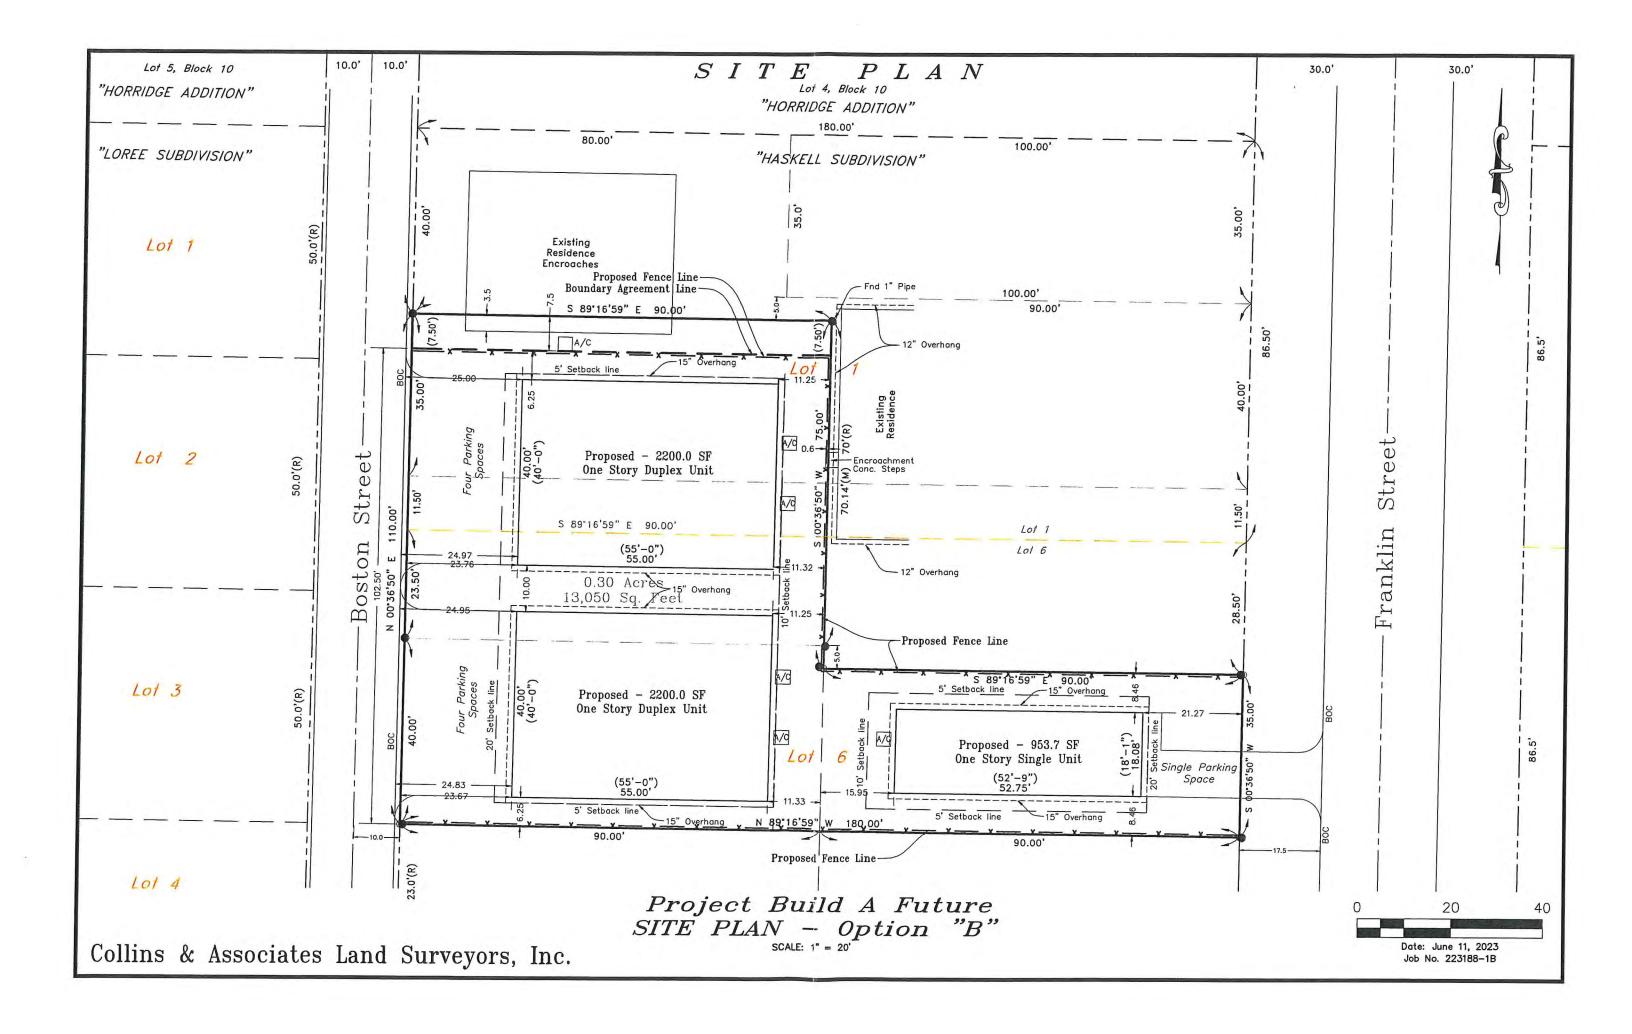

### LAKE CHARLES SUBDIVISION REGULATIONS

**APPLICANT:** PROJECT BUILD A FUTURE INC. (HASKELL SUBDIVISION, PART 2)

**SUBJECT:** Applicant is requesting Preliminary and Final Subdivision approval (Sec 2.3 & 2.4), in order to subdivide a .30-acre tract of land (three tracts) into one (1) reconfigured tract, within a Neighborhood Zoning District. Location of the request is the **Eastside 600 Blk. Boston Street thru to Franklin Street.** 

**STAFF FINDINGS:** The on-site and site plan reviews revealed the proposed subdivision of a .30 acre tract of land into one (1) reconfigured tract, within a Neighborhood Zoning District, would meet the minimum lot size for subdivision development. Therefore, staff feels the request falls reasonable.

### **LAKE CHARLES ZONING ORDINANCE NO. 10598**

APPLICANT: PROJECT BUILD A FUTURE

**SUBJECT:** Applicant is requesting a Major Conditional Use Permit (Sec 5-302(3)(b)(iv)) in order to construct five (5) dwelling units on a .30-acre tract of land with Variances (Sec. 4--205) for a front setback reductions and buffer reduction, within a Neighborhood Zoning District. Location of the request is the **Eastside 600 Blk. Boston Street thru to Franklin Street.** 

**STAFF FINDINGS:** The on-site and site plan reviews reveal the applicant is requesting to construct five dwelling units on a .30 acre tract or land with Variances for front setback and buffer reductions. The proposal is bordered on the North by single-family residential and vacant land to the South. The proposal fails to meet the front setback and buffer requirements. Staff could find no evidence of hardship therefore cannot forward a position of support.