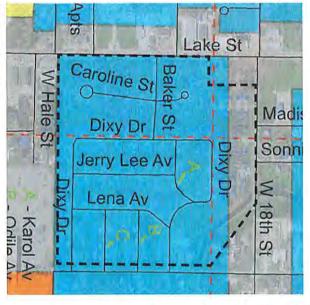

### **LAKE CHARLES ZONING ORDINANCE NO. 10598**

**APPLICANT: LAKE CHARLES HOUSING AUTHORITY** 

**SUBJECT:** Applicant is requesting to amend a previously approved Major Planned Development (Sec 5-404) in order to construct a mixed use housing development with a density of 19.4 units per acre, within a Mixed Use and Neighborhood Zoning District. Location of the request is the **Southeast corner of Lake Street @ W. 18th Street thru to Creole Street.** 

**STAFF FINDINGS:** The on-site and site plan reviews revealed the applicant is requesting to amend a previously approved Major Planned Development in order to construct a mixed use housing development with a density of 19.4 units per acre. Therefore, staff feels the request falls reasonable.