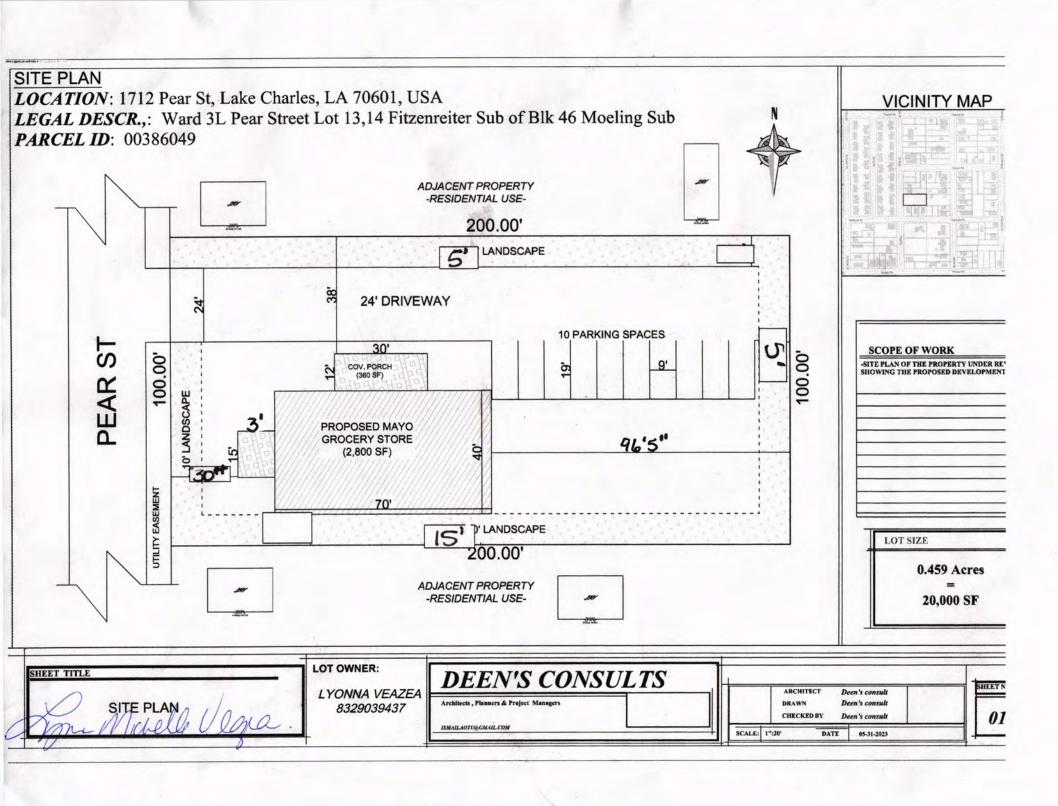

### **LAKE CHARLES ZONING ORDINANCE NO. 10598**

APPLICANT: LYONNA VEAZEA/PATRICIA BOUTTE

**SUBJECT:** Applicant is requesting a Major Conditional Use Permit (Sec 5-302(3)(b)(iv)) in order to construct a neighborhood grocery store with Variance (Sec. 4--205) to allow a neighborhood commercial use on a non arterial or collector street, within a Neighborhood Zoning District. Location of the request is the **Eastside 1700 Blk. Pear Street.** 

**STAFF FINDINGS:** The on-site and site plan review revealed that the applicant is requesting to construct a neighborhood grocery store with a Variance to allow on a non arterial or collector street, within a Neighborhood Zoning District. If approved, the development must meet the landscaping requirements as outlined in Sec 5-210 of the Zoning Ordinance.