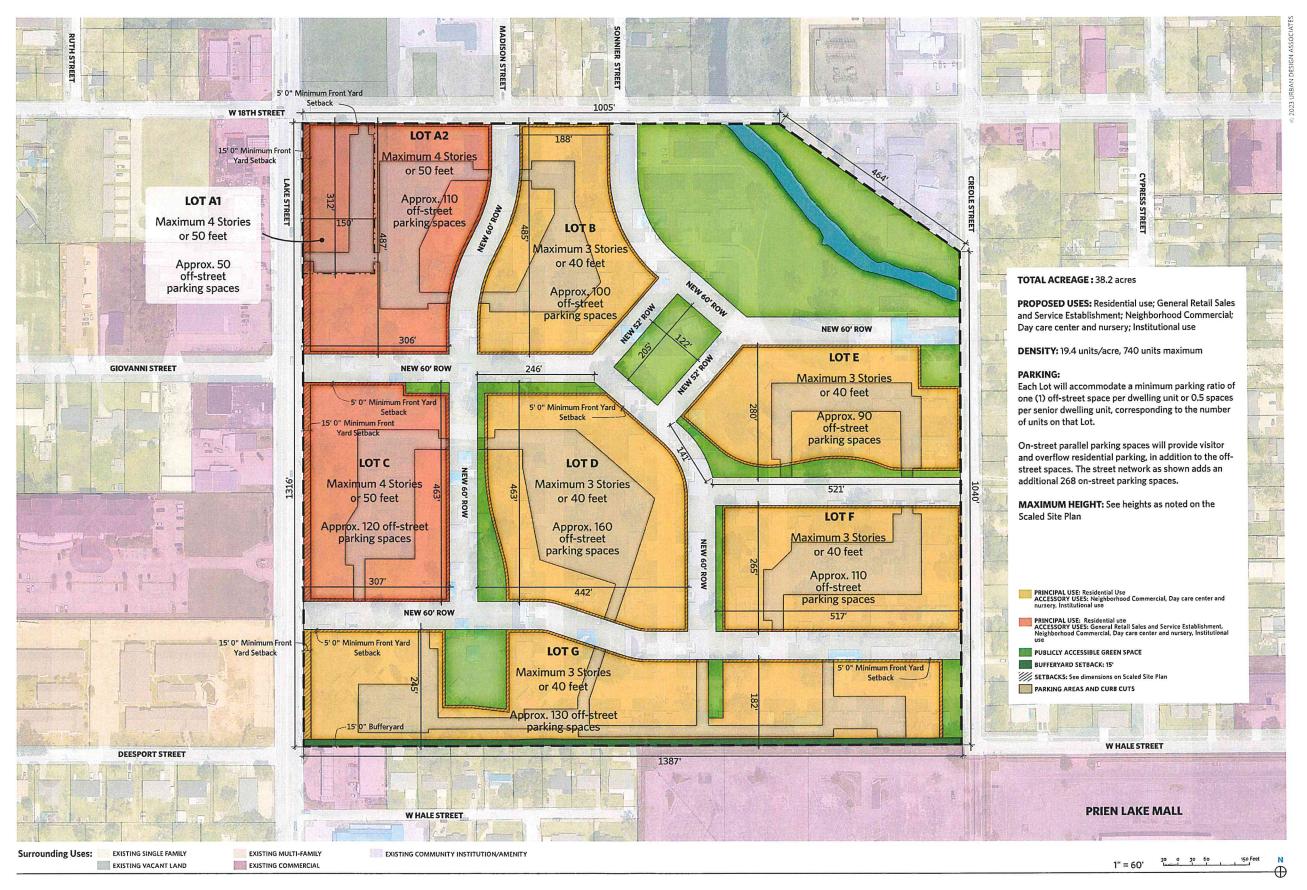

### **LAKE CHARLES ZONING ORDINANCE NO. 10598**

**APPLICANT: LAKE CHARLES HOUSING AUTHORITY** 

**SUBJECT:** Applicant is requesting to amend a previously approved Major Planned Development (Sec 5-404) in order to construct a mixed use housing development with a density of 19.4 units per acre, within a Mixed Use and Neighborhood Zoning District. Location of the request is the **Southeast corner of Lake Street @ W. 18th Street thru to Creole Street.** 

**STAFF FINDINGS:** The on-site and site plan reviews revealed the applicant is requesting to amend a previously approved Major Planned Development in order to construct a mixed use housing development with a density of 19.4 units per acre. Therefore, staff feels the request falls reasonable.