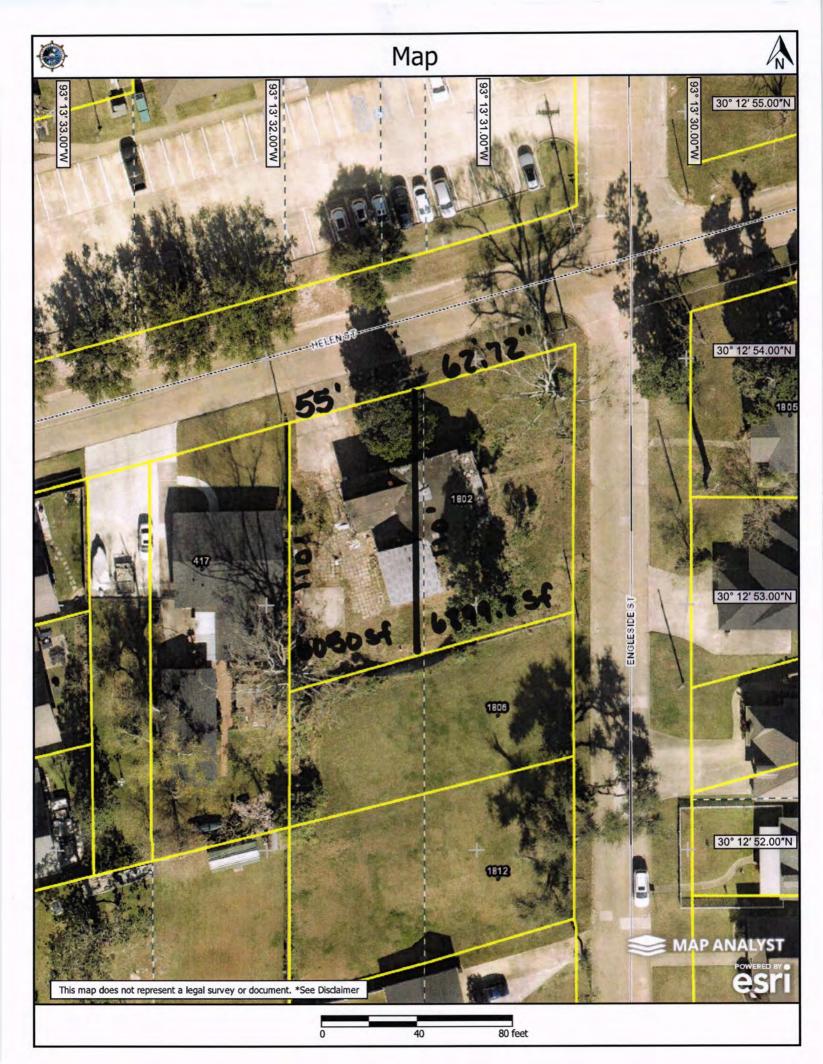

### LAKE CHARLES SUBDIVISION REGULATIONS

APPLICANT: MICHAEL & CYNTHIA OGEA (OGEA BOROUGH 2)

**SUBJECT:** Applicant is requesting Preliminary and Final Subdivision approval (Sec. 2.3 & 2.4) in order to subdivide a .30-acre tract of land into two (2) single-family residential tracts, within a Neighborhood Zoning District. Location of the request is the **Southwest corner of Engleside Street** @ **Helen Street**.

**STAFF FINDINGS:** The on-site and site plan reviews revealed the proposed subdivision of a .30 acre tract of land into two (2) residential tracts, within a Neighborhood Zoning District, would meet the minimum lot size for subdivision development. Therefore, staff feels the request falls reasonable.