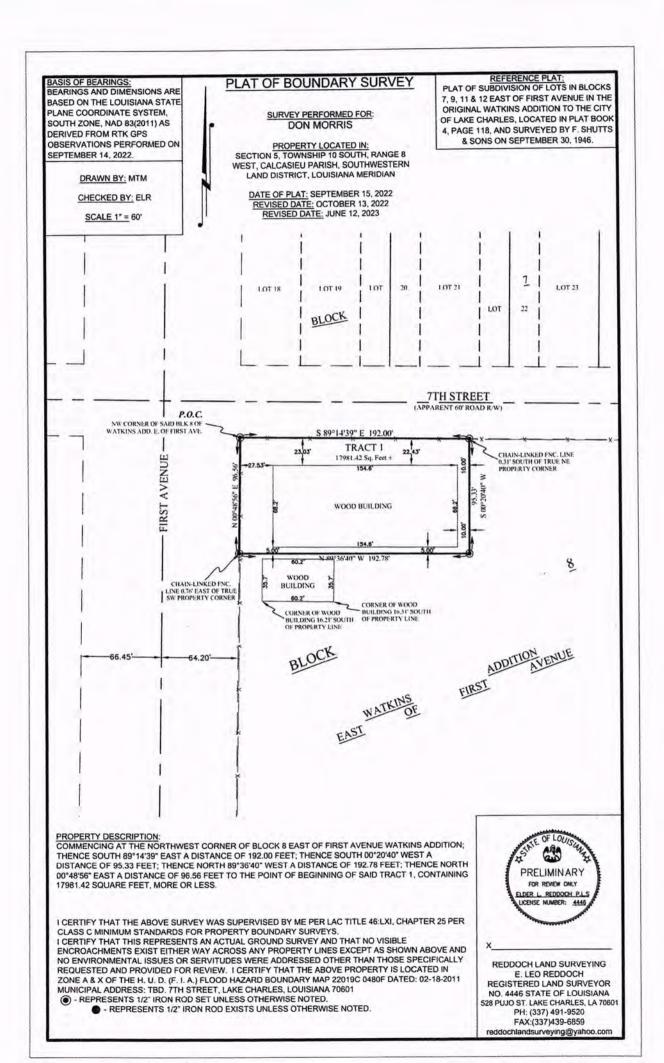

### LAKE CHARLES SUBDIVISION REGULATIONS

APPLICANT: HAMILTON CHRISTIAN ACADEMY (HCS SUBDIVISION)

**SUBJECT:** Applicant is requesting Preliminary and Final Subdivision approval (Sec 2.3 & 2.4), in order to subdivide a .423-acre tract of land into one (1) development tract, within a Residential Zoning District. Location of the request is the **Southeast corner 7th Street** @ 1st Avenue.

**STAFF FINDINGS:** The on-site and site plan reviews revealed the proposed subdivision of a .423 acre tract of land into one (1) development tract, within a Residential Zoning District, would meet the minimum lot size for subdivision development. Therefore, staff feels the request falls reasonable.