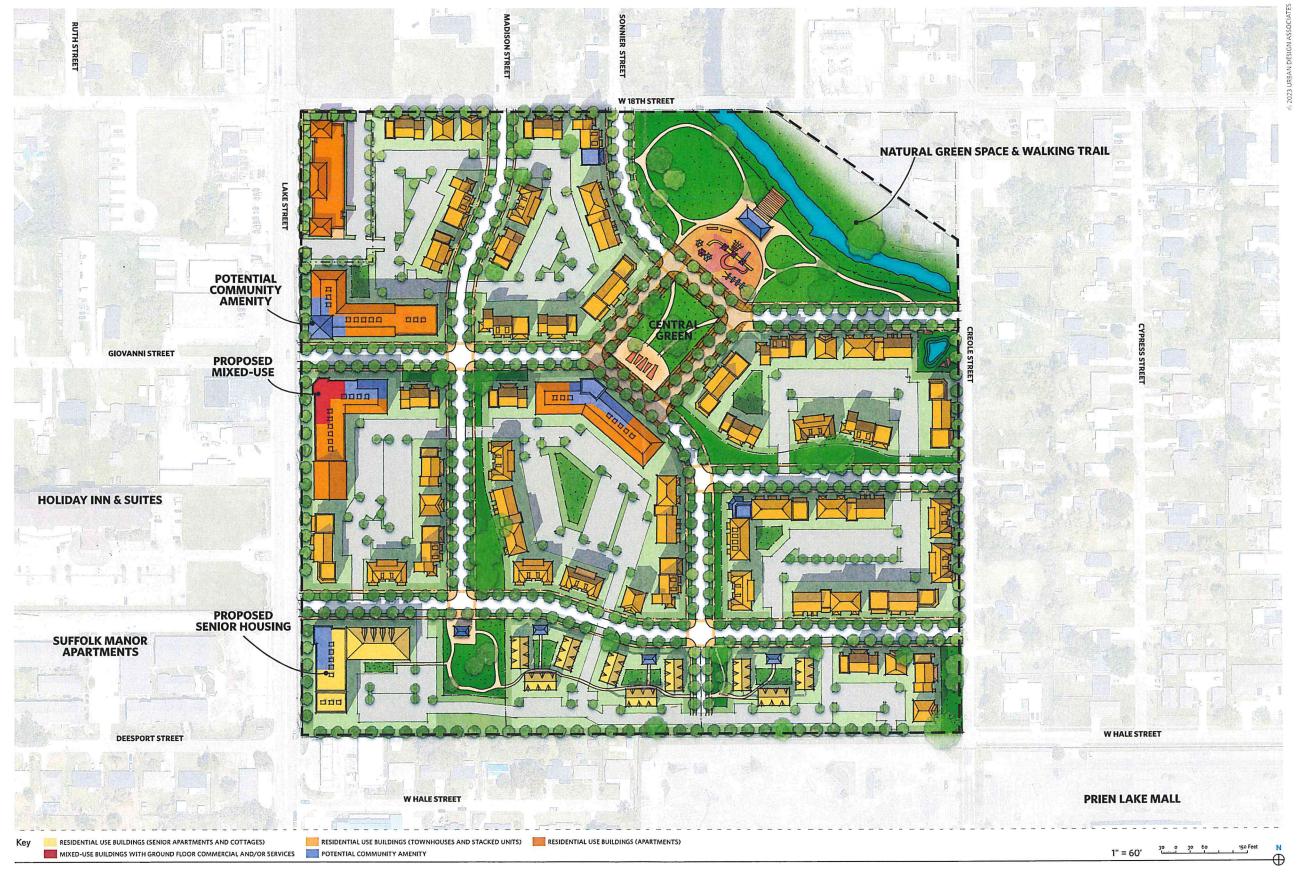

### **LAKE CHARLES ZONING ORDINANCE NO. 10598**

**APPLICANT: LAKE CHARLES HOUSING AUTHORITY** 

**SUBJECT:** Applicant is requesting to amend a previously approved Major Planned Development (Sec 5-404) in order to construct a mixed use housing development with a density of 19.4 units per acre, within a Mixed Use and Neighborhood Zoning District. Location of the request is the **Southeast corner of Lake Street @ W. 18th Street thru to Creole Street.** 

**STAFF FINDINGS:** The on-site and site plan reviews revealed the applicant is requesting to amend a previously approved Major Planned Development in order to construct a mixed use housing development with a density of 19.4 units per acre. Therefore, staff feels the request falls reasonable.