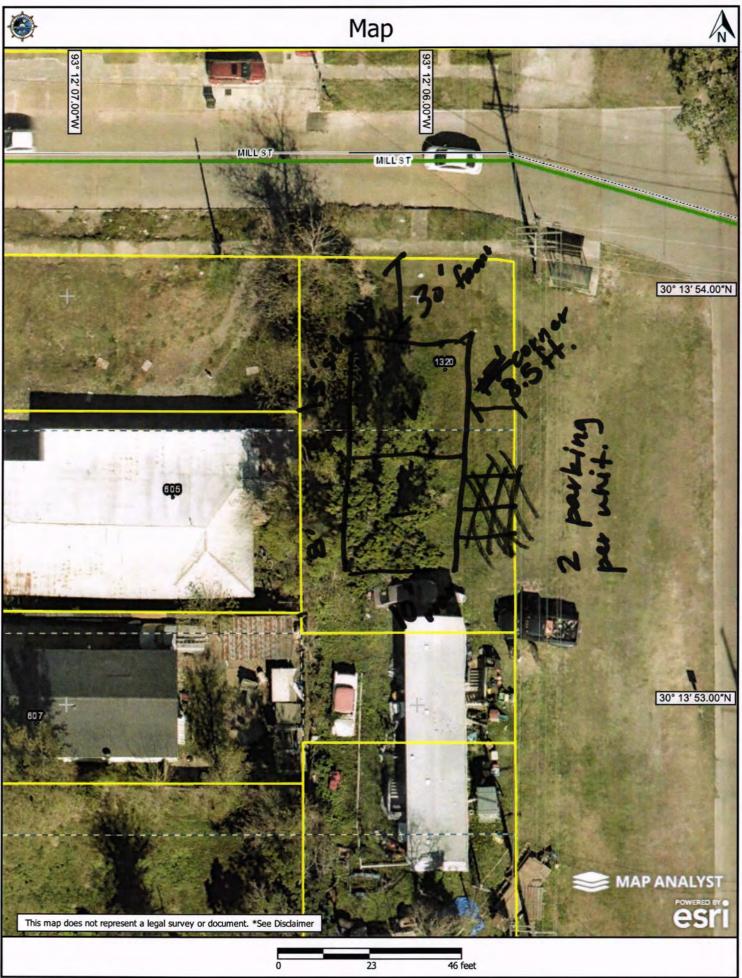

### **LAKE CHARLES ZONING ORDINANCE NO. 10598**

APPLICANT: MORIAH'S CHRISTIAN PRESCHOOL

**SUBJECT:** Applicant is requesting a Major Conditional Use Permit (Sec 5-302(3)(b)(iv)) in order to construct a duplex with a Variance (Sec. 4--205) for a street side setback of 8.5' vs required 15', within a Neighborhood Zoning District. Location of the request is the **Southwest corner of Mill Street @ 1st Avenue.** 

**STAFF FINDINGS:** The on-site and site plan reviews reveal the applicant is requesting to construct a duplex with a Variance for a street side setback of 8.5' vs required 15'. The proposal is bordered on all sides by single-family residential. The proposal fails to meet the required 15' street side setback along the East property line. Staff could find no evidence of hardship therefore cannot forward a position of support.