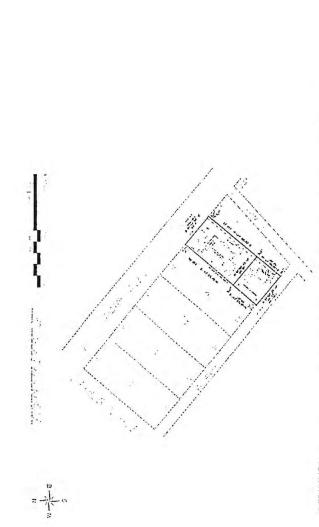

### VIEUX CARRE PART TWO

SUBDIVISION PLAT

A SUBDIVISION LYING IN THE SOUTHWEST QUARTER OF THE SOUTHWEST QUARTER (SW 1/4- SW 1/4) OF SECTION 20, TOWNSHIP 10 SOUTH, RANGE 8 WEST, CALCASIEU PARISH LOUISIANA, BEING A RESUBDIVISION OF LOT 3 AND A PORTION OF LOT 4 OF BLOCK 5 OF GULFGATE SUBDIVISION AS PER PLAT RECORDED IN PLAT BOOK 9 PAGE 66, BEARING CLERK'S FILE NUMBER 661901, RECORDS OF CALCASIEU PARISH, LOUISIANA AND A PORTION OF THAT ABANDONED UNNAMED STREET, BEING MORE PARTICULARLY DESCRIBED AS FOLLOWS:

BEGIN AT THE SOUTHWEST CORNER OF VIEUX CARRE SUBDIVISION, PART ONE AS PER PLAT RECORDED IN PLAT BOOK 40 AT PAGE 3, RECORDS OF CALCASIEU PARISH, LOUISIANA; THENCE SO0'35'50"W, 102.0 FEET TO THE PROPERTY ACQUIRED BY HEATH AARON FRUGE, AS RECORDED IN CONVEYANCE BOOK 4106 PAGE 521, BEARING CLERK'S FILE NUMBER 3224180, RECORDS OF CALCASIEU PARISH, THENCE S89°24'57"E, ALONG THE NORTH LINE OF SAID PROPERTY OWNED BY HEATH AARON FRUGE, 127.5 FEET TO THE EAST LINE OF LOT 4 OF BLOCK 5 OF GULFGATE SUBDIVISION AS PER PLAT RECORDED IN PLAT BOOK 9 PAGE 66, BEARING CLERK'S FILE NUMBER 661901 RECORDS OF CALCASIEU PARISH, LOUISIANA; THENCE NO0°35'50"E, ALONG THE EAST LINE OF LOT 4 AND LOT 3 OF SAID GULFGATE SUBDIVISION PART ONE, 102.0 FEET TO THE SOUTHEAST CORNER OF SAID VIEUX CARRE SUBDIVISION PART ONE; THENCE N89°24'57"W, ALONG THE SOUTH LINE OF SAID VIEUX CARRE SUBDIVISION PART ONE, 127.5 FEET TO THE POINT OF BEGINNING. CONTAINING 0.299 ACRES, MORE OR LESS.

COMMON STREET (LA HWY 385)

MAY 5, 2023 EX. 10' SEWER **EASEMENT** FND 'X' IN CONC FESET MAG NAIL IN CONC. 35' DRIVEWAY & 175 0 ACCESS SERVITUDE 20' DRIVEWAY & ACCESS SERVITUDE -P.O.B VIEUX CARRE' SUBDIVISION PART ONE EX. 10' SEWER (SEE NOTE 5) 15' WATER & ABANDONED UNNAMED STREET (SEE NOTE 5) S00'35'50"W 102.0' JTILITY SERVITUDI 24.0' 19.0' 19.0' 24.0 COX A WEST LINE OF BLOCK 5 OF GULFGATE SUB. PART 2 VIEUX CARRE NORTH LINE OF LOT 4 OF SUBDIVISION VIEUX CARRE' SUBDIVISION PART ONE PART TWO 118.0' STREET (OXB 11 10 BIENVILLE 60' R/ FND. 34" ROD 19.0' 19.0' 19 0' FX. 20' DRAINAGE 15' BUFFER SERVITUDE 107 0 100.0 N00'35'50"E 102.0' SET 3/ ROD -- SET 3/" ROD S.E. COR. VIEUX CARRE SUB. PART ONE 20 118.0' F 10, GENERAL NOTES