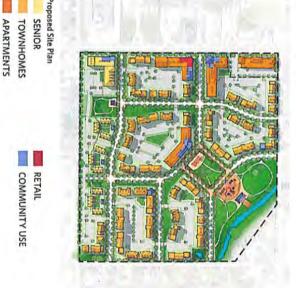

### **LAKE CHARLES ZONING ORDINANCE NO. 10598**

**APPLICANT: LAKE CHARLES HOUSING AUTHORITY** 

**SUBJECT:** Applicant is requesting to amend a previously approved Major Planned Development (Sec 5-404) in order to construct a mixed use housing development with a density of 19.4 units per acre, within a Mixed Use and Neighborhood Zoning District. Location of the request is the **Southeast corner of Lake Street @ W. 18th Street thru to Creole Street.** 

**STAFF FINDINGS:** The on-site and site plan reviews revealed the applicant is requesting to amend a previously approved Major Planned Development in order to construct a mixed use housing development with a density of 19.4 units per acre. Therefore, staff feels the request falls reasonable.