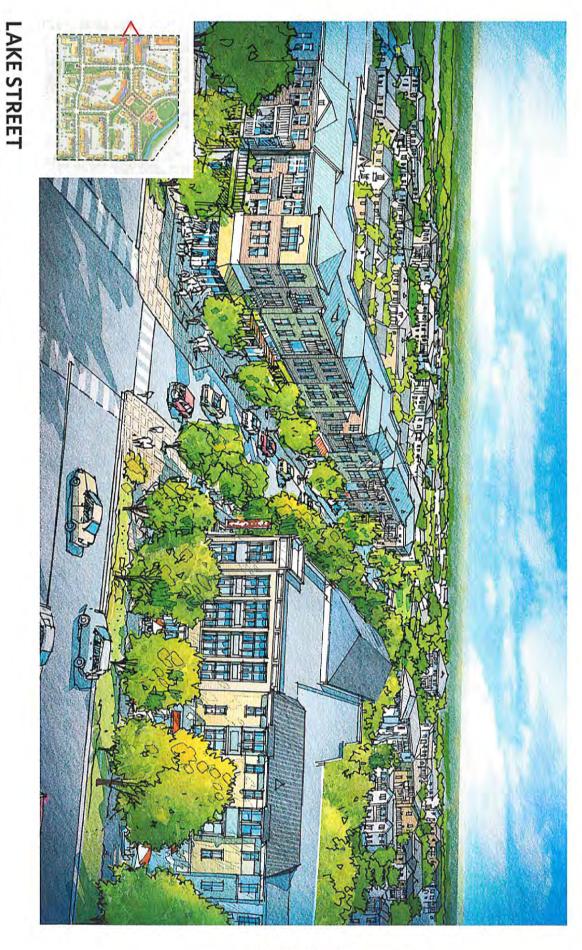

### **LAKE CHARLES ZONING ORDINANCE NO. 10598**

**APPLICANT: LAKE CHARLES HOUSING AUTHORITY** 

**SUBJECT:** Applicant is requesting to amend a previously approved Major Planned Development (Sec 5-404) in order to construct a mixed use housing development with a density of 19.4 units per acre, within a Mixed Use and Neighborhood Zoning District. Location of the request is the **Southeast corner of Lake Street @ W. 18th Street thru to Creole Street.** 

**STAFF FINDINGS:** The on-site and site plan reviews revealed the applicant is requesting to amend a previously approved Major Planned Development in order to construct a mixed use housing development with a density of 19.4 units per acre. Therefore, staff feels the request falls reasonable.