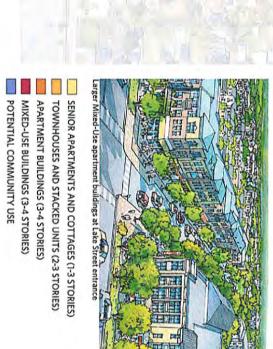

### **LAKE CHARLES ZONING ORDINANCE NO. 10598**

**APPLICANT: LAKE CHARLES HOUSING AUTHORITY** 

**SUBJECT:** Applicant is requesting to amend a previously approved Major Planned Development (Sec 5-404) in order to construct a mixed use housing development with a density of 19.4 units per acre, within a Mixed Use and Neighborhood Zoning District. Location of the request is the **Southeast corner of Lake Street @ W. 18th Street thru to Creole Street.** 

**STAFF FINDINGS:** The on-site and site plan reviews revealed the applicant is requesting to amend a previously approved Major Planned Development in order to construct a mixed use housing development with a density of 19.4 units per acre. Therefore, staff feels the request falls reasonable.