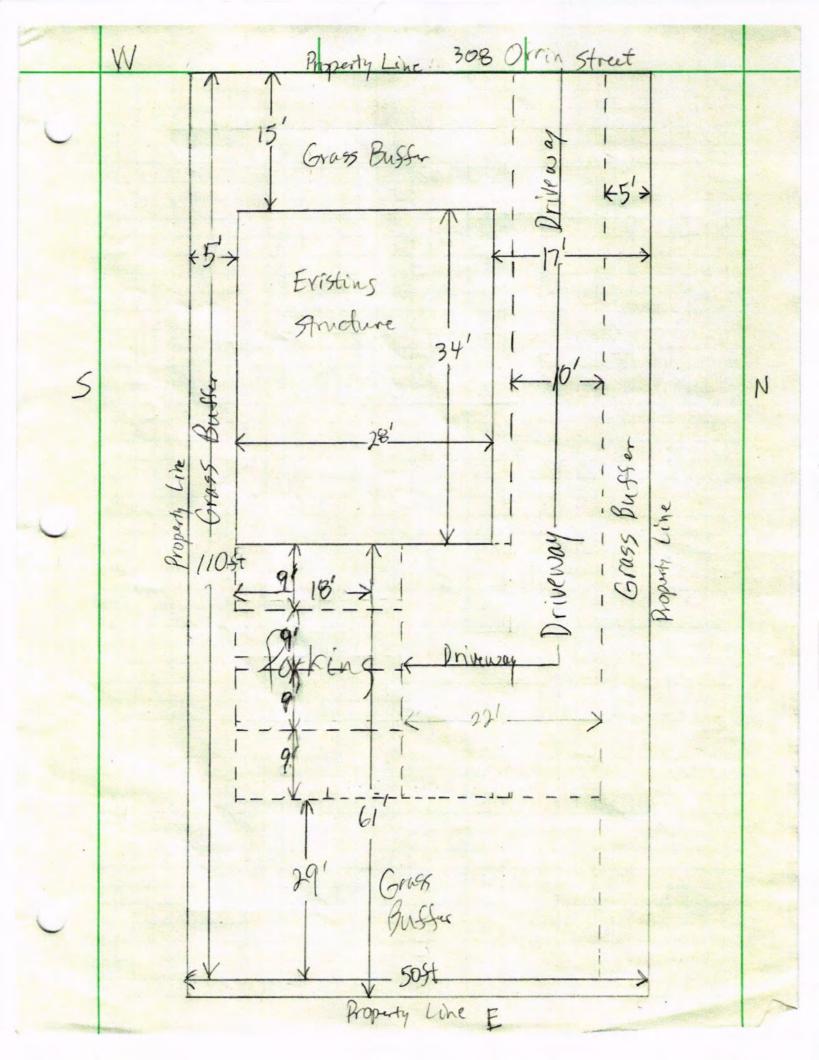

### MAJ 23-15 LAKE CHARLES ZONING ORDINANCE NO. 10598

**APPLICANT: BRADY ALFRED** 

**SUBJECT:** Applicant is requesting a Major Conditional Use Permit (Sec 5-302(3)(b)(iv)) in order to convert an existing residence into an office on a local street, within a Mixed Use Zoning District. Location of the request is **308 Orrin Street.** 

**STAFF FINDINGS:** The on-site and site plan review revealed that the applicant is requesting to convert an existing residence into an office on a local street. The proposal is bordered by vacant land on all sides. If approved, the development must meet the landscaping requirements as outlined in Sec 5-210 of the Zoning Ordinance.