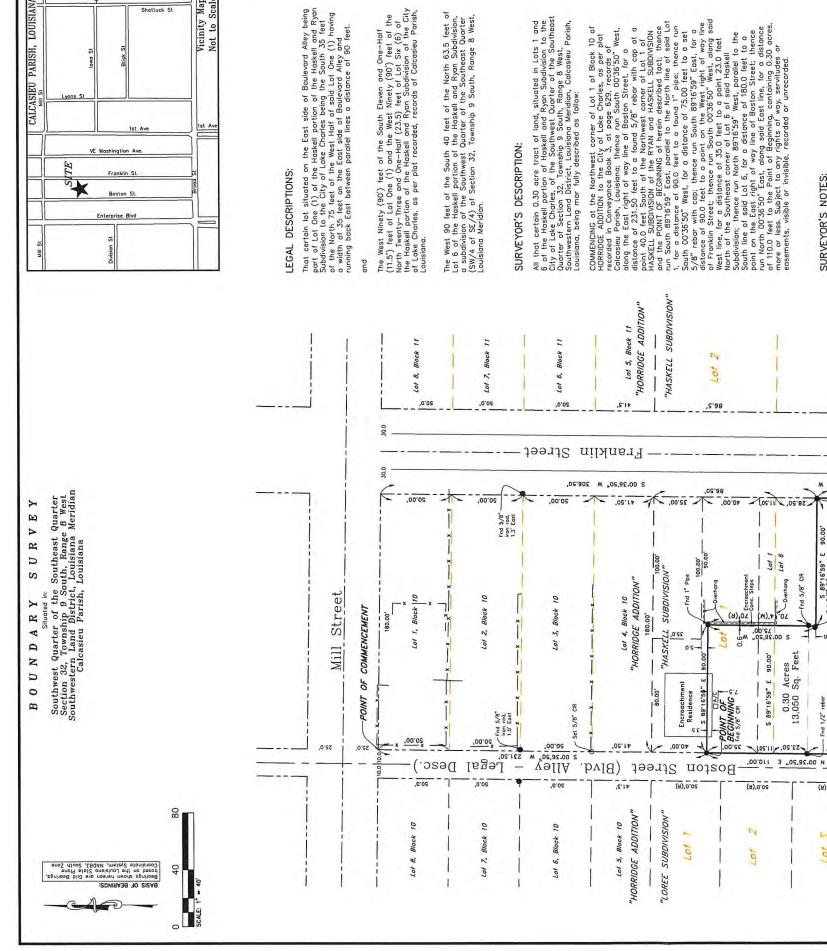

### LAKE CHARLES SUBDIVISION REGULATIONS

**APPLICANT:** PROJECT BUILD A FUTURE INC. (HASKELL SUBDIVISION, PART 2)

**SUBJECT:** Applicant is requesting Preliminary and Final Subdivision approval (Sec 2.3 & 2.4), in order to subdivide a .30-acre tract of land (three tracts) into one (1) reconfigured tract, within a Neighborhood Zoning District. Location of the request is the **Eastside 600 Blk. Boston Street thru to Franklin Street.** 

**STAFF FINDINGS:** The on-site and site plan reviews revealed the proposed subdivision of a .30 acre tract of land into one (1) reconfigured tract, within a Neighborhood Zoning District, would meet the minimum lot size for subdivision development. Therefore, staff feels the request falls reasonable.