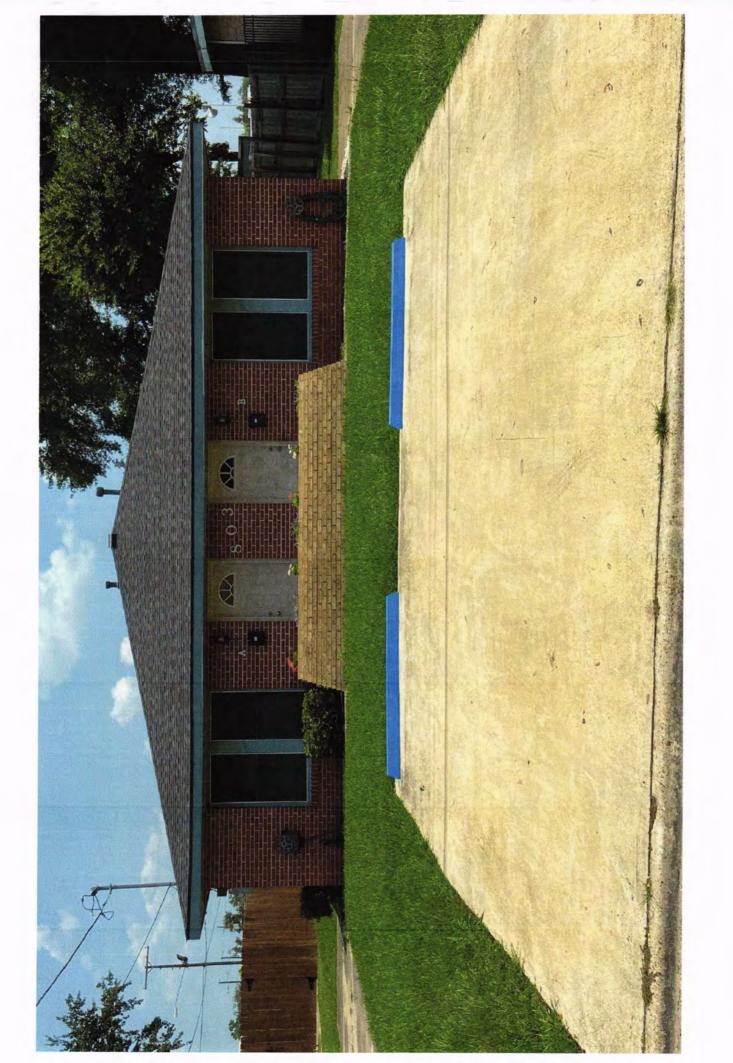

### LAKE CHARLES SUBDIVISION REGULATIONS

**APPLICANT:** PROJECT BUILD A FUTURE INC. (HASKELL SUBDIVISION, PART 2)

**SUBJECT:** Applicant is requesting Preliminary and Final Subdivision approval (Sec 2.3 & 2.4), in order to subdivide a .30-acre tract of land (three tracts) into one (1) reconfigured tract, within a Neighborhood Zoning District. Location of the request is the **Eastside 600 Blk. Boston Street thru to Franklin Street.** 

**STAFF FINDINGS:** The on-site and site plan reviews revealed the proposed subdivision of a .30 acre tract of land into one (1) reconfigured tract, within a Neighborhood Zoning District, would meet the minimum lot size for subdivision development. Therefore, staff feels the request falls reasonable.

### **LAKE CHARLES ZONING ORDINANCE NO. 10598**

APPLICANT: PROJECT BUILD A FUTURE

**SUBJECT:** Applicant is requesting a Major Conditional Use Permit (Sec 5-302(3)(b)(iv)) in order to construct five (5) dwelling units on a .30-acre tract of land with Variances (Sec. 4--205) for a front setback reductions and buffer reduction, within a Neighborhood Zoning District. Location of the request is the **Eastside 600 Blk. Boston Street thru to Franklin Street.** 

**STAFF FINDINGS:** The on-site and site plan reviews reveal the applicant is requesting to construct five dwelling units on a .30 acre tract or land with Variances for front setback and buffer reductions. The proposal is bordered on the North by single-family residential and vacant land to the South. The proposal fails to meet the front setback and buffer requirements. Staff could find no evidence of hardship therefore cannot forward a position of support.