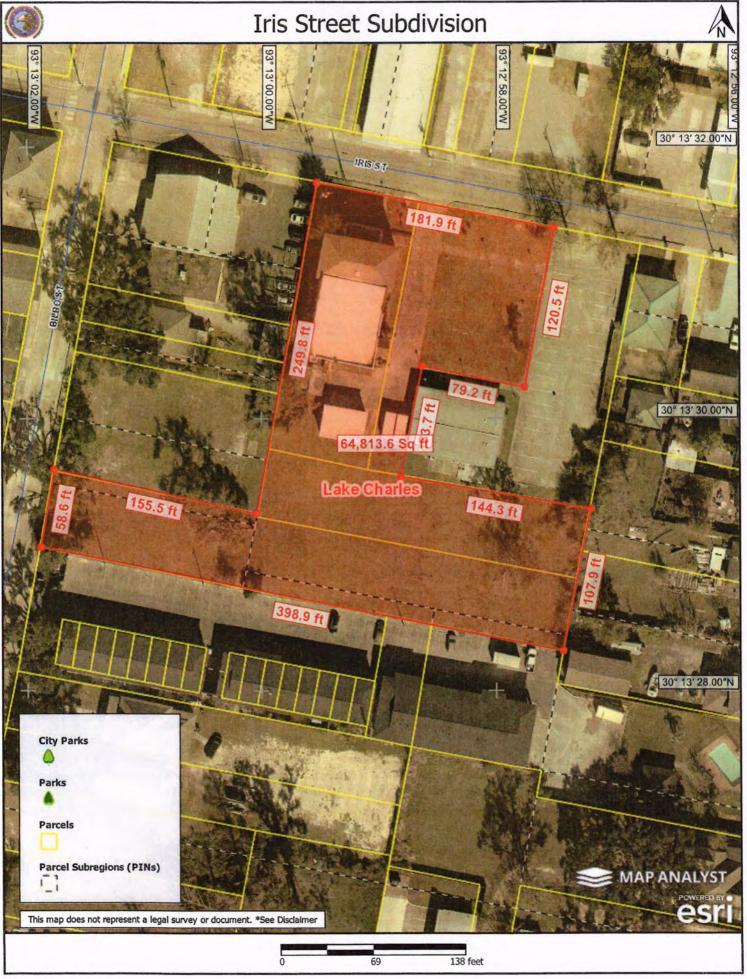

### LAKE CHARLES SUBDIVISION REGULATIONS

**APPLICANT:** BEJ PROPERTIES/EDWARD BASS/JOHN BASS (IRIS BASS SUBDIVISION)

**SUBJECT:** Applicant is requesting Preliminary and Final Subdivision approval (Sec 2.3 & 2.4), in order to subdivide a .56-acre tract of land into three (3) reconfigured residential lots, within a Neighborhood Zoning District. Location of the request is the **Southside 700 Blk. Iris Street.** 

**STAFF FINDINGS:** STAFF FINDINGS: The on-site and site plan reviews revealed the proposed subdivision of a .56 acre tract of land into three (3) residential tracts, within a Neighborhood Zoning District, would meet the minimum lot size for subdivision development. Therefore, staff feels the request falls reasonable.