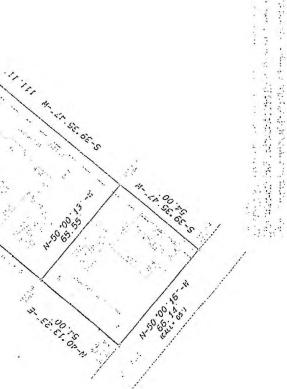

BEGIN AT THE SOUTHWEST CORNER OF VIEUX CARRE SUBDIVISION, PART ONE AS PER PLAT RECORDED IN PLAT BOOK 40 AT PAGE 3, RECORDS OF CALCASIEU PARISH, LOUISIANA; THENCE SO0'35'50"W, 102.0 FEET TO THE PROPERTY ACQUIRED BY HEATH AARON FRUGE, AS RECORDED IN CONVEYANCE BOOK 4106 PAGE 521, BEARING CLERK'S FILE NUMBER 3224180, RECORDS OF CALCASIEU PARISH, THENCE S89°24'57"E, ALONG THE NORTH LINE OF SAID PROPERTY OWNED BY HEATH AARON FRUGE, 127.5 FEET TO THE EAST LINE OF LOT 4 OF BLOCK 5 OF GULFGATE SUBDIVISION AS PER PLAT RECORDED IN PLAT BOOK 9 PAGE 66, BEARING CLERK'S FILE NUMBER 661901 RECORDS OF CALCASIEU PARISH, LOUISIANA; THENCE NO0°35'50"E, ALONG THE EAST LINE OF LOT 4 AND LOT 3 OF SAID GULFGATE SUBDIVISION PART ONE, 102.0 FEET TO THE SOUTHEAST CORNER OF SAID VIEUX CARRE SUBDIVISION PART ONE; THENCE N89°24'57"W, ALONG THE SOUTH LINE OF SAID VIEUX CARRE SUBDIVISION PART ONE, 127.5 FEET TO THE POINT OF BEGINNING. CONTAINING 0.299 ACRES, MORE OR LESS.

COMMON STREET (LA HWY 385)

MAY 5, 2023 EX. 10' SEWER **EASEMENT** FND 'X' IN CONC FESET MAG NAIL IN CONC. 35' DRIVEWAY & 175 0 ACCESS SERVITUDE 20' DRIVEWAY & ACCESS SERVITUDE -P.O.B VIEUX CARRE' SUBDIVISION PART ONE EX. 10' SEWER (SEE NOTE 5) 15' WATER & ABANDONED UNNAMED STREET (SEE NOTE 5) S00'35'50"W 102.0' JTILITY SERVITUDI 24.0' 19.0' 19.0' 24.0 COX A WEST LINE OF BLOCK 5 OF GULFGATE SUB. PART 2 VIEUX CARRE NORTH LINE OF LOT 4 OF SUBDIVISION VIEUX CARRE' SUBDIVISION PART ONE PART TWO 118.0' STREET (OXB 11 10 BIENVILLE 60' R/ FND. 34" ROD 19.0' 19.0' 19 0' FX. 20' DRAINAGE 15' BUFFER SERVITUDE 107 0 100.0 N00'35'50"E 102.0' SET 3/ ROD -- SET 3/" ROD S.E. COR. VIEUX CARRE SUB. PART ONE 20 118.0' F 10, GENERAL NOTES