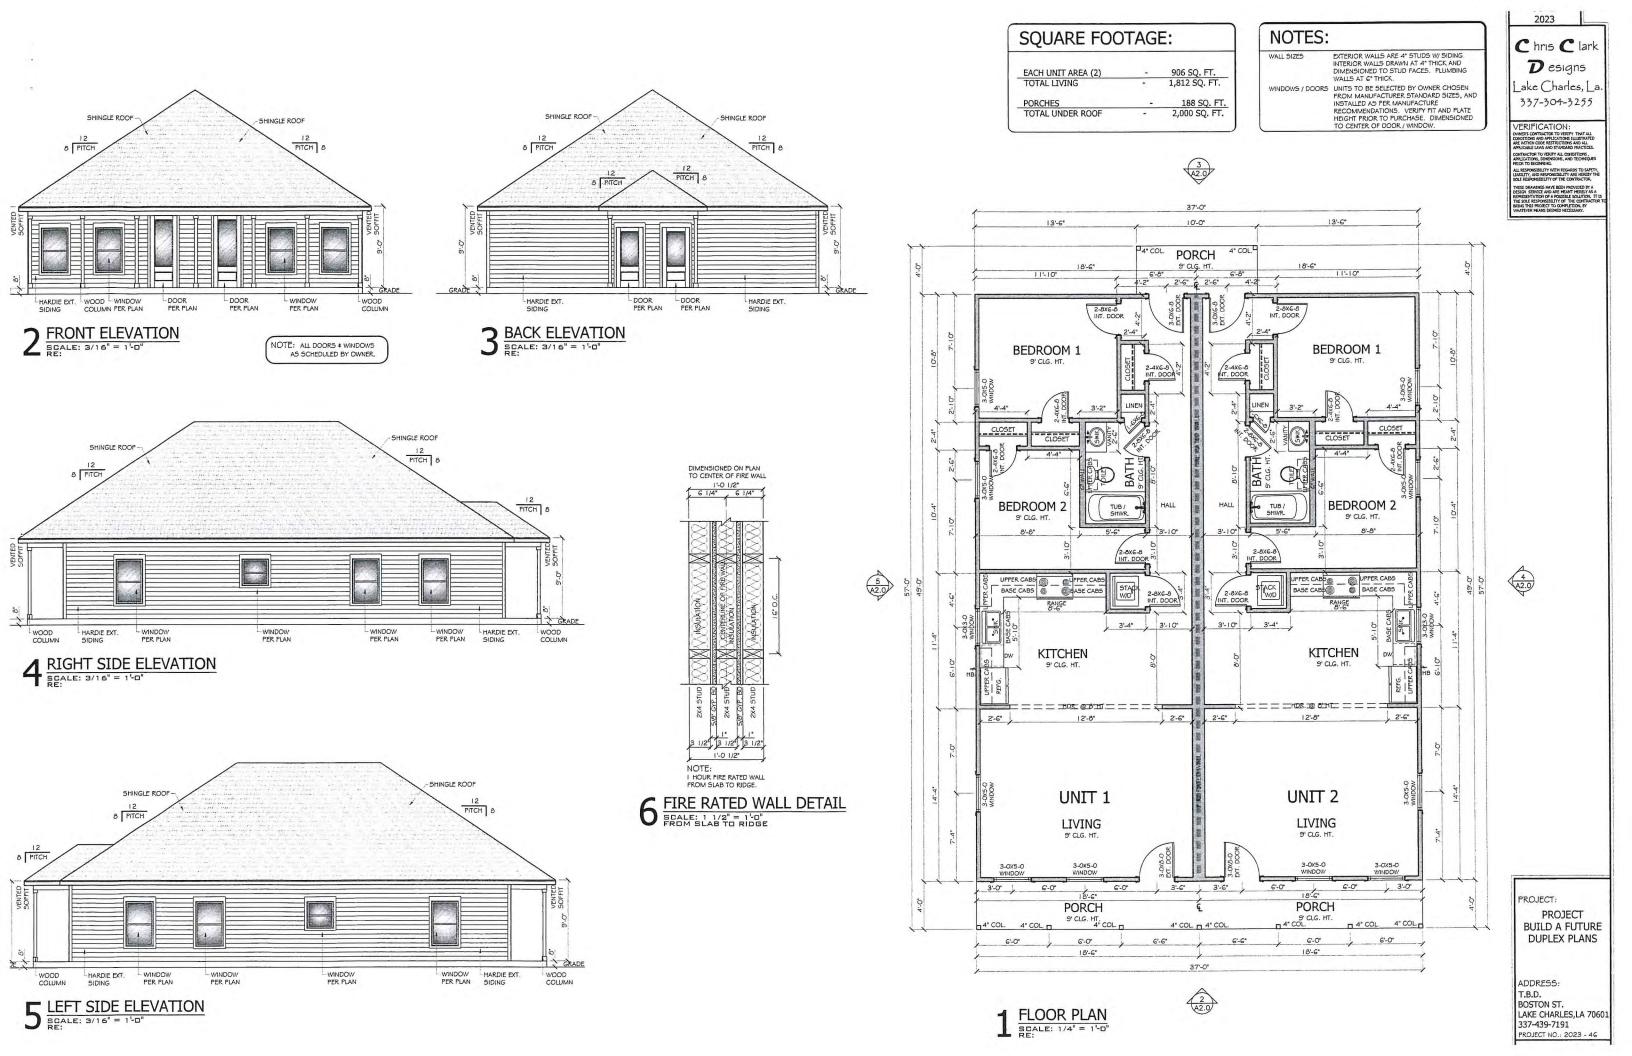

### **LAKE CHARLES ZONING ORDINANCE NO. 10598**

APPLICANT: PROJECT BUILD A FUTURE

**SUBJECT:** Applicant is requesting a Major Conditional Use Permit (Sec 5-302(3)(b)(iv)) in order to construct five (5) dwelling units on a .30-acre tract of land with Variances (Sec. 4--205) for a front setback reductions and buffer reduction, within a Neighborhood Zoning District. Location of the request is the **Eastside 600 Blk. Boston Street thru to Franklin Street.** 

**STAFF FINDINGS:** The on-site and site plan reviews reveal the applicant is requesting to construct five dwelling units on a .30 acre tract or land with Variances for front setback and buffer reductions. The proposal is bordered on the North by single-family residential and vacant land to the South. The proposal fails to meet the front setback and buffer requirements. Staff could find no evidence of hardship therefore cannot forward a position of support.