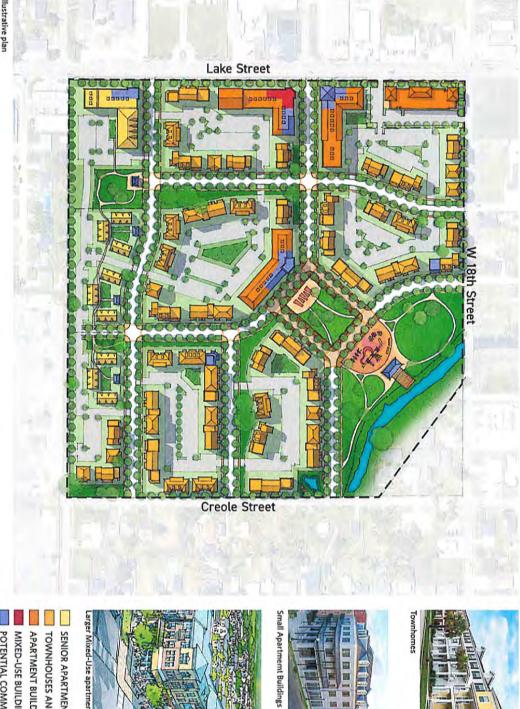

### **LAKE CHARLES ZONING ORDINANCE NO. 10598**

**APPLICANT: LAKE CHARLES HOUSING AUTHORITY** 

**SUBJECT:** Applicant is requesting to amend a previously approved Major Planned Development (Sec 5-404) in order to construct a mixed use housing development with a density of 19.4 units per acre, within a Mixed Use and Neighborhood Zoning District. Location of the request is the **Southeast corner of Lake Street @ W. 18th Street thru to Creole Street.** 

**STAFF FINDINGS:** The on-site and site plan reviews revealed the applicant is requesting to amend a previously approved Major Planned Development in order to construct a mixed use housing development with a density of 19.4 units per acre. Therefore, staff feels the request falls reasonable.