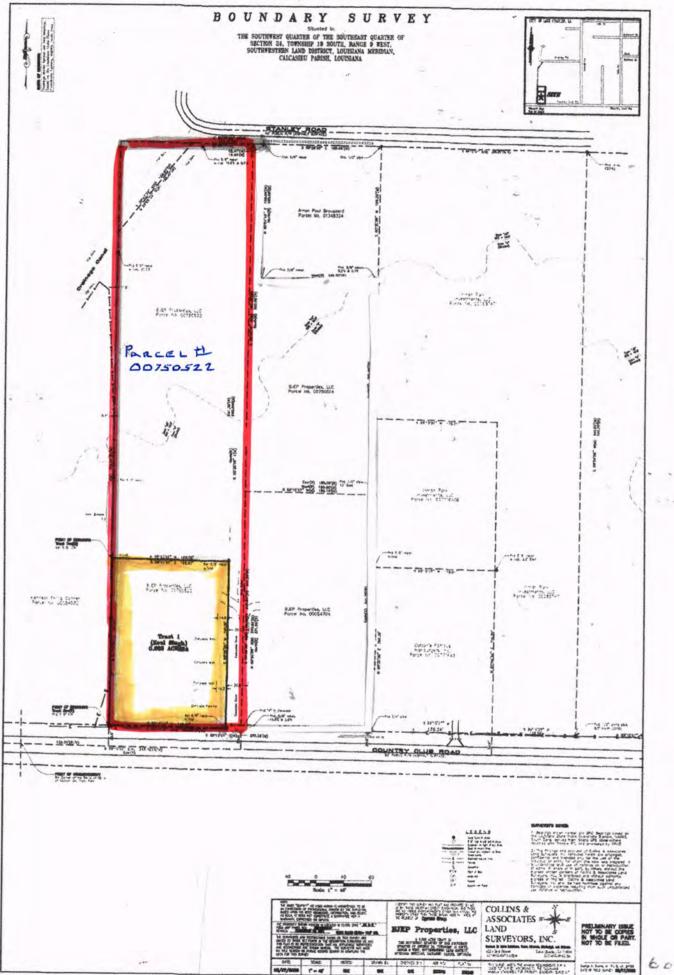

### LAKE CHARLES SUBDIVISION REGULATIONS

APPLICANT: TD KP, LLC (TARVER'S PLACE SUBDIVISION)

**SUBJECT:** Applicant is requesting Preliminary and Final Subdivision approval (Sec 2.3 & 2.4), in order to subdivide a 4-acre tract of land into two (2) development tracts, within a Mixed Use Zoning District. Location of the request is the **Northside 1300 Blk. Country Club Road.** 

**STAFF FINDINGS:** The on-site and site plan reviews revealed the proposed subdivision of a 4 acre tract of land into two (2) development tracts, within a Mixed Use Zoning

District, would meet the minimum lot size for subdivision development. Therefore, staff feels the request falls reasonable.