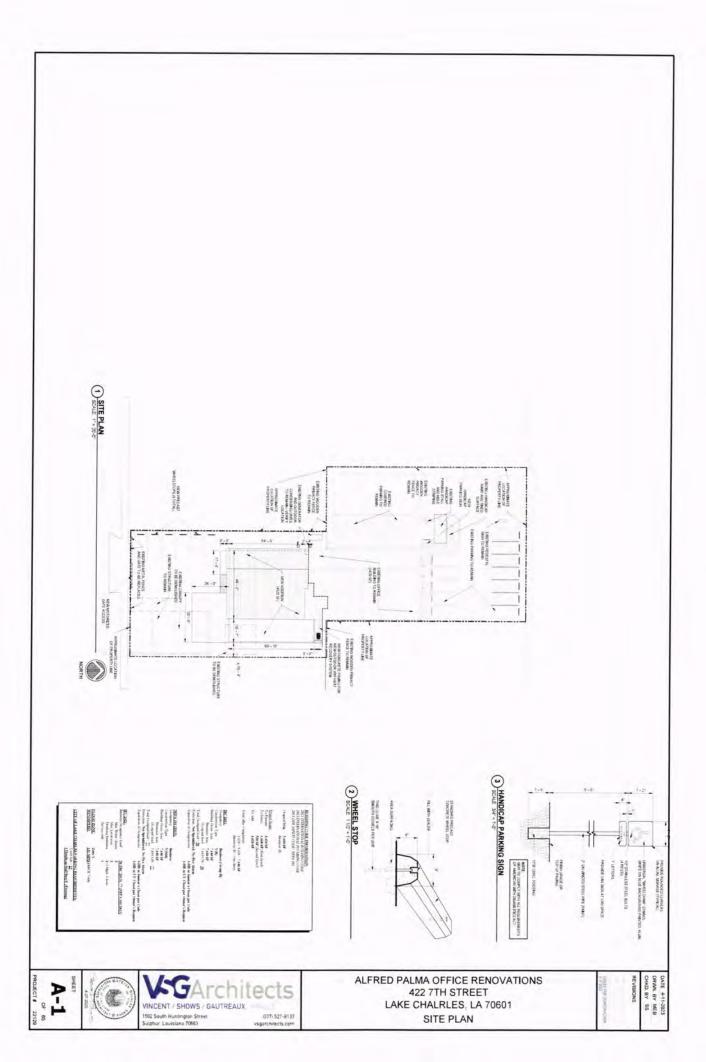

### VAR 23-29 LAKE CHARLES ZONING ORDINANCE NO. 10598

APPLICANT: ALFRED PALMA, LLC

**SUBJECT:** Applicant is requesting a Variance (Sec. 4-205) in order to eliminate the required landscaping buffer along Burnett Street, within a Mixed Use Zoning District. Location of the request is **422 7th Street.** 

**STAFF FINDINGS:** The on-site and site plan reviews the applicant is requesting to eliminate the required landscaping buffer along Burnett Street. Staff could find no evidence of hardship involved, therefore cannot forward a position of support.