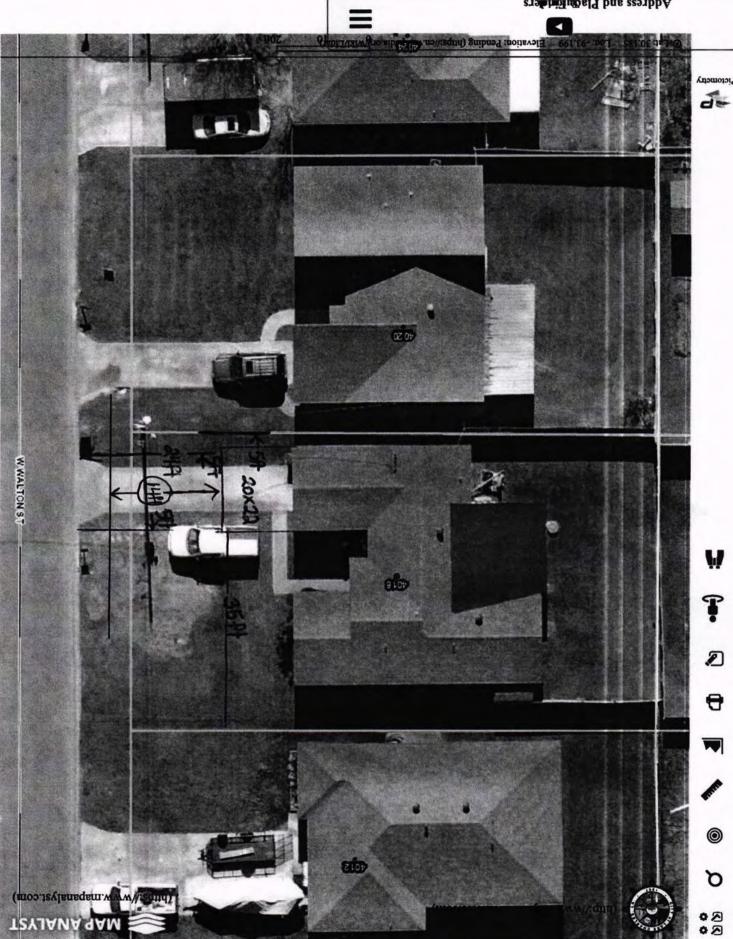

### VAR 23-28 LAKE CHARLES ZONING ORDINANCE NO. 10598

APPLICANT: DEVWIN RANKINS SR.

**SUBJECT:** Applicant is requesting a Variance (Sec. 4-205) in order to construct a canopy addition with a front setback of 14' vs. required 30', within a Residential Zoning District. Location of the request is **4016 W. Walton Street.** 

**STAFF FINDINGS:** The on-site and site plan reviews the applicant is requesting to construct a canopy addition with a 14' front setback vs. the required 30'. Staff could find no evidence of hardship involved, therefore cannot forward a position of support.