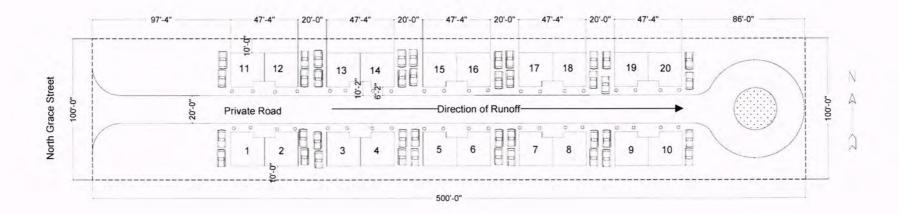

### MAJ-VAR LAKE CHARLES ZONING ORDINANCE NO. 10598

23-09

**APPLICANT: FRED HARRIS** 

**SUBJECT:** Applicant is requesting a Major Conditional Use Permit (Sec 5-302(3)(b)(iv)) in order to construct 6 additional duplexes requesting with a Variance (Sec. 4--206) for a bufferyard reduction of 4' vs the required 15', within a Neighborhood Zoning District. Location of the request is **606 N. Grace Street.** 

**STAFF FINDINGS:** The on-site and site plan review revealed that the applicant is requesting to construct 6 additional duplexes with a variance request for a bufferyard reduction of 4' vs 15', within a Neighborhood Zoning District. The property is bordered to the North by residential uses and to the South and East by vacant land. If approved, this entire development must meet the landscaping requirements as outlined in Sec 5-210 of the

Zoning Ordinance.