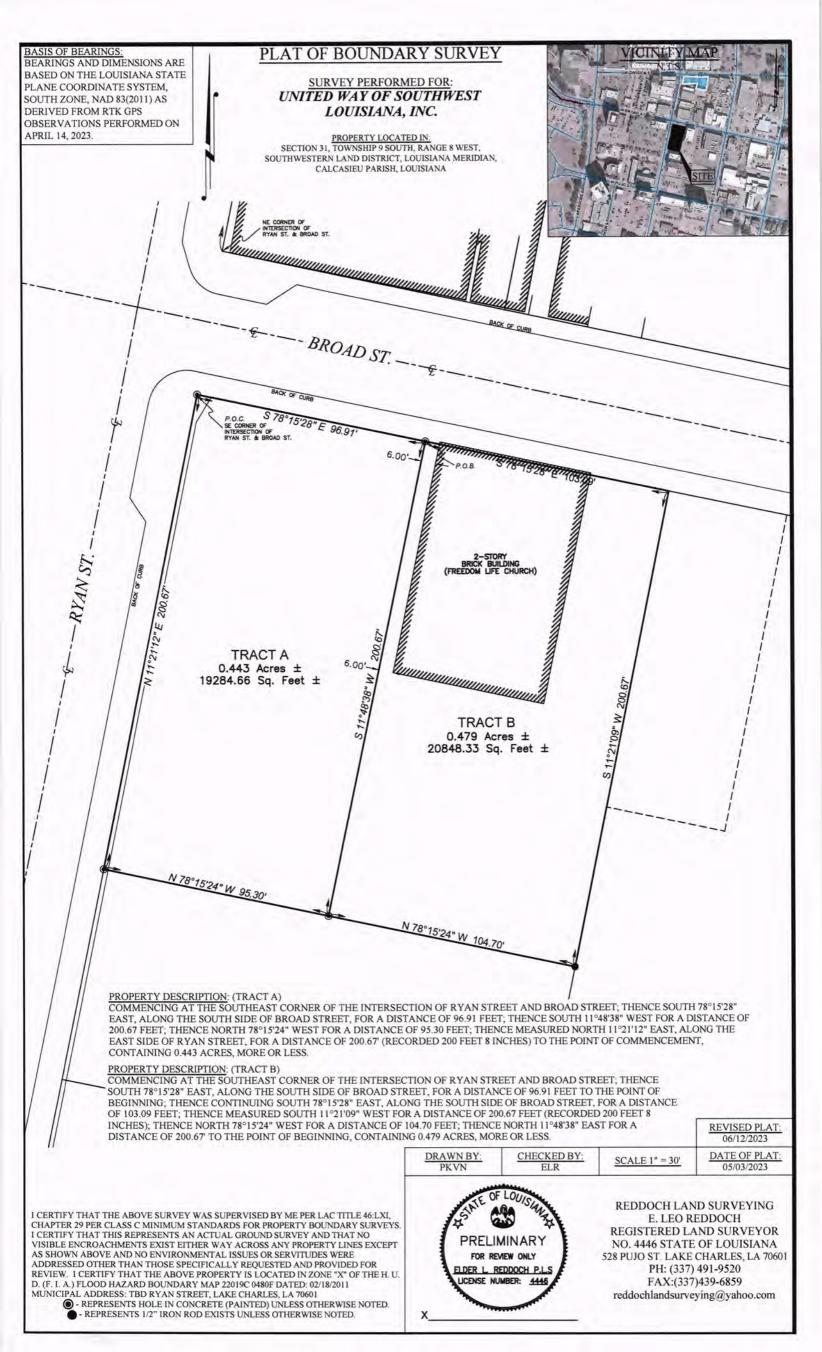

### LAKE CHARLES SUBDIVISION REGULATIONS

**APPLICANT:** SHEARMAN COMPANY (SHEARMAN ESTATES)

**SUBJECT:** Applicant is requesting Preliminary and Final Subdivision approval (Sec 2.3 & 2.4), in order to subdivide a .922-acre tract of land into two (2) development tracts, within a T-5 Urban Center Transect Zoning District. Location of the request is the **Southeast intersection of Broad Street @ Ryan Street.** 

**STAFF FINDINGS:** The on-site and site plan reviews revealed the proposed subdivision of a .922 acre tract of land into two (2) development tracts, within a T-5 Urban Center Transect Zoning District, would meet the minimum lot size for subdivision development. Therefore, staff feels the request falls reasonable.