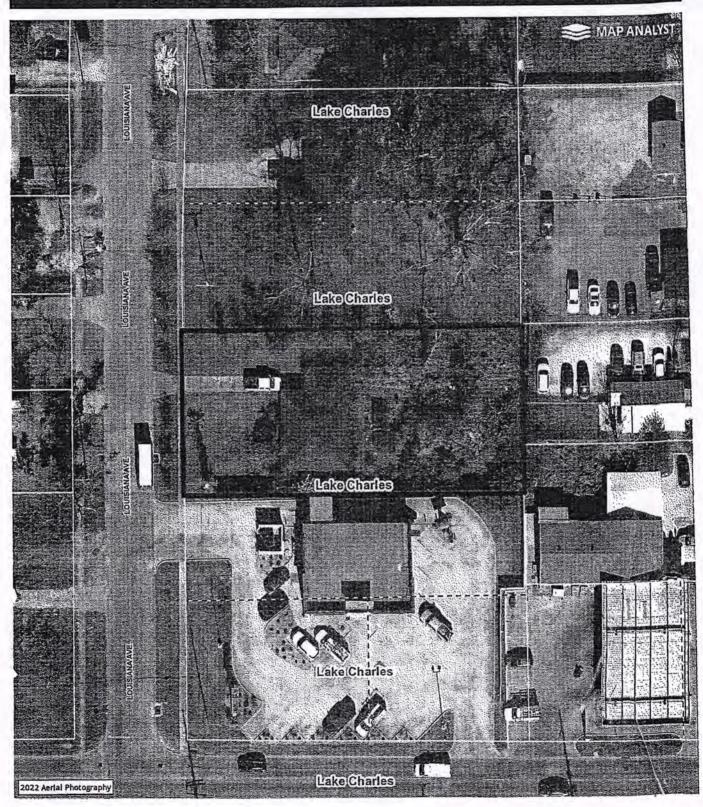

#### **LAKE CHARLES ZONING ORDINANCE NO. 10598**

**APPLICANT: FRED HARRIS** 

**SUBJECT:** Applicant is requesting a Major Conditional Use Permit (Sec 5-302(3)(b)(iv)) in order to construct 6 additional duplexes requesting with a Variance (Sec. 4--206) for a bufferyard reduction of 4' vs the required 15', within a Neighborhood Zoning District. Location of the request is **606 N. Grace Street.** 

**STAFF FINDINGS:** The on-site and site plan review revealed that the applicant is requesting to construct 6 additional duplexes with a variance request for a bufferyard reduction of 4' vs 15', within a Neighborhood Zoning District. The property is bordered to the North by residential uses and to the South and East by vacant land. If approved, this entire development must meet the landscaping requirements as outlined in Sec 5-210 of the Zoning Ordinance.