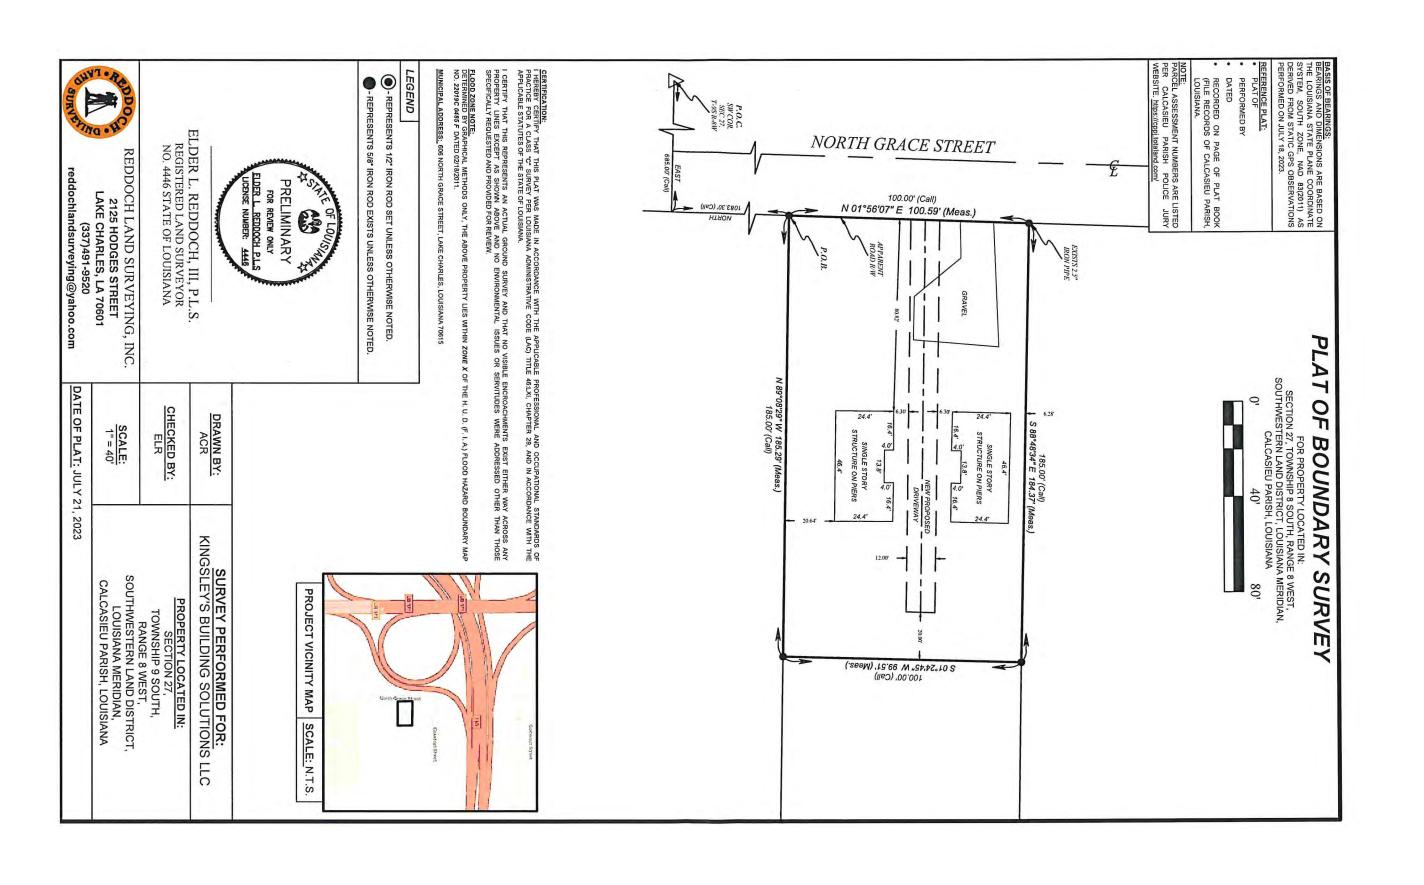

the private drive exceed 200 feet to 500 feet

Sent from my iPhone

On May 10, 2023, at 8:56 AM, Stacey Peveto <speveto@cityoflc.us> wrote:

We are reaching out to you again in order to try to get you on the next agenda. There are questions regarding your application. Please contact our office at (337) 491-1542.

Stacey Peveto City of Lake Charles

From: Stacey Peveto

Sent: Friday, April 14, 2023 11:53 AM

To: fharris1964@gmail.com

Cc: Lauren Boring (lauren.boring@cityoflc.us) <lauren.boring@cityoflc.us>

Subject: FW: Letter of Intent and Proof of Ownership

Please contact our office today. There are some questions/concerns regarding the site plan submitted for the proposed duplexes. In order to keep this request on the May agenda, we need to hear back from you today.

(337) 491-1542







| APPLICATION FOR PUBLIC HEARING                                                                                                                                                        | CITY OF LAKE CHARLES, LOUISIANA                         |
|---------------------------------------------------------------------------------------------------------------------------------------------------------------------------------------|---------------------------------------------------------|
| DATE: 7/10/23                                                                                                                                                                         | TOTAL FEE: \$                                           |
| THIS APPLICATION IS ISSUED IN ACCORDANCE WITH THE LAWS, O<br>D