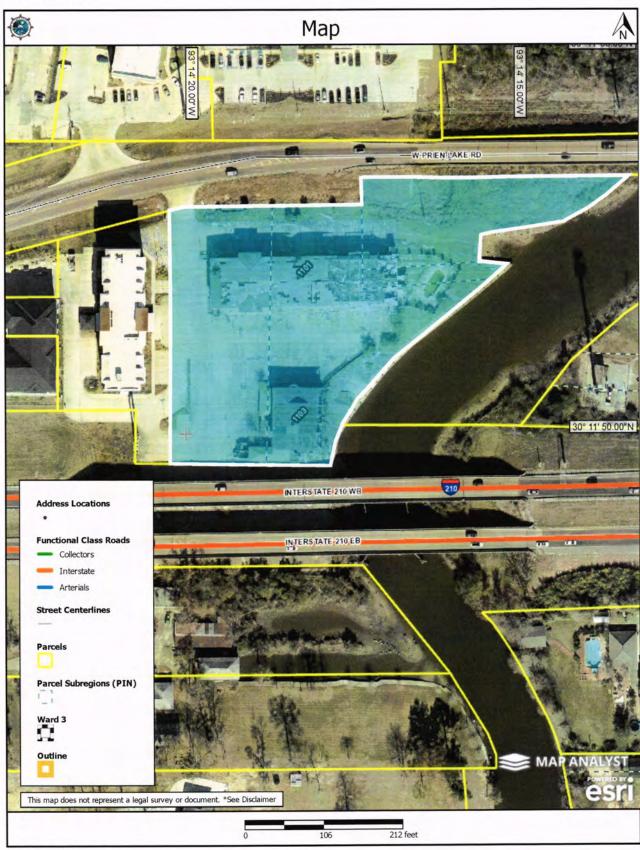

#### LAKE CHARLES ZONING ORDINANCE NO. 10598

**APPLICANT: NEXT LEVEL HOSPITALITY** 

**SUBJECT:** Applicant is requesting to amend the official zoning map (Sec 5-207) from a Mixed Use Zoning District to a Business Zoning District. Location of the request is **1101 W. Prien Lake Road.** 

**STAFF FINDINGS:** The on-site and site plan reviews revealed the applicant is requesting to rezone property from a Mixed Use Zoning District to a Business Zoning District in order to construct a hotel. The property is bordered by other hotel uses to the West and North and Interstate 210 to the South. The rezoning application will be

forwarded to the City Council for final approval.