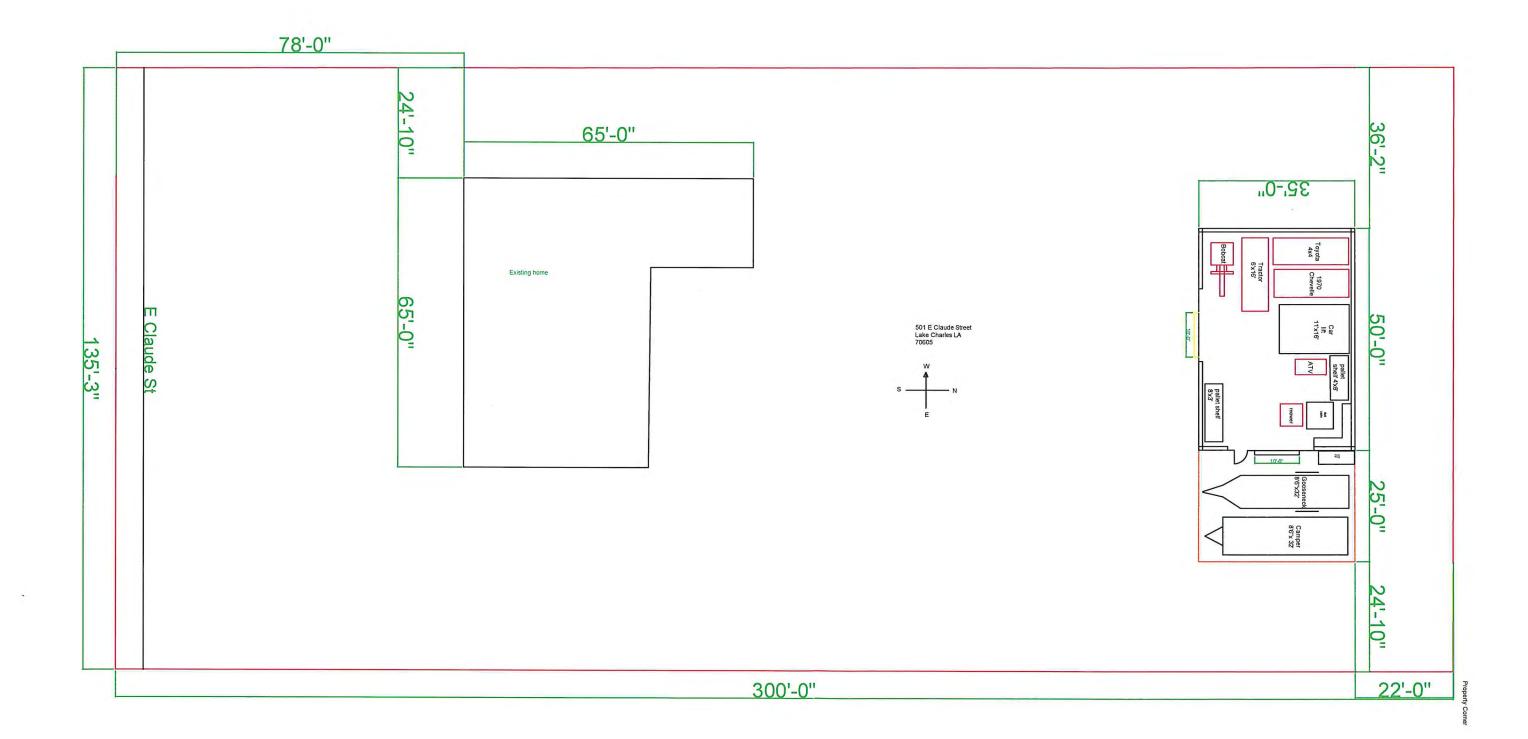

#### VAR 23-31 LAKE CHARLES ZONING ORDINANCE NO. 10598

**APPLICANT: ROBERT BENNETT** 

**SUBJECT:** Applicant is requesting a Variance (Sec. 4-205) in order to construct a 1,750sq.ft. accessory building thereby exceeding the allowable 40% of principal structure, within a Residential Zoning District. Location of the request is **501 E. Claude Street.**—

**STAFF FINDINGS:** The on-site and site plan reviews revealed the applicant is requesting to construct a 1750 sf accessory building exceeding the allowable 40% of the principal structure within a Residential Zoning District. The proposal property is over 35,000 sf; therefore staff feels the request falls reasonable.