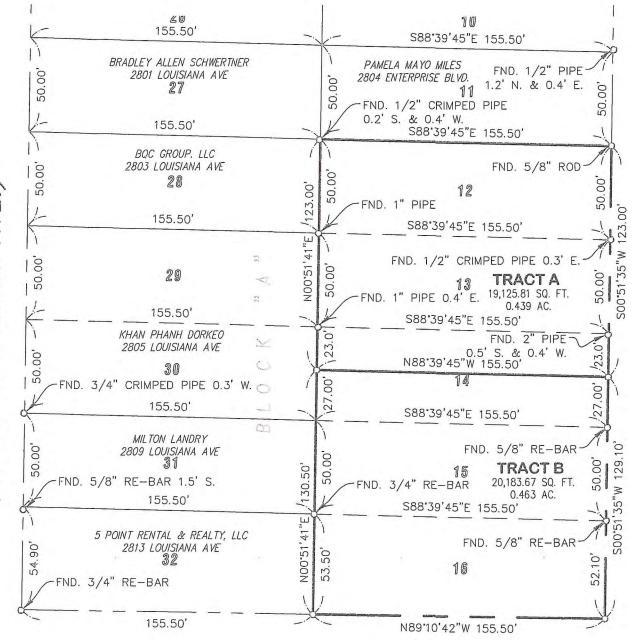

#### **LAKE CHARLES ZONING ORDINANCE NO. 10598**

**APPLICANT:** JAE CHANG

**SUBJECT:** Applicant is requesting to amend the official zoning map (Sec 5-207) from a Residential Zoning District to a Business Zoning District. Location of the request is **3237 Louisiana Avenue.** 

**STAFF FINDINGS:** The on-site and site plan reviews revealed the applicant is requesting to rezone property from a Residential Zoning District to a Business Zoning District. The property is bordered to the North and West by single family property and to the South and East by commercial property in a Business Zoning District. The rezoning application will be forwarded to the City Council for final approval.