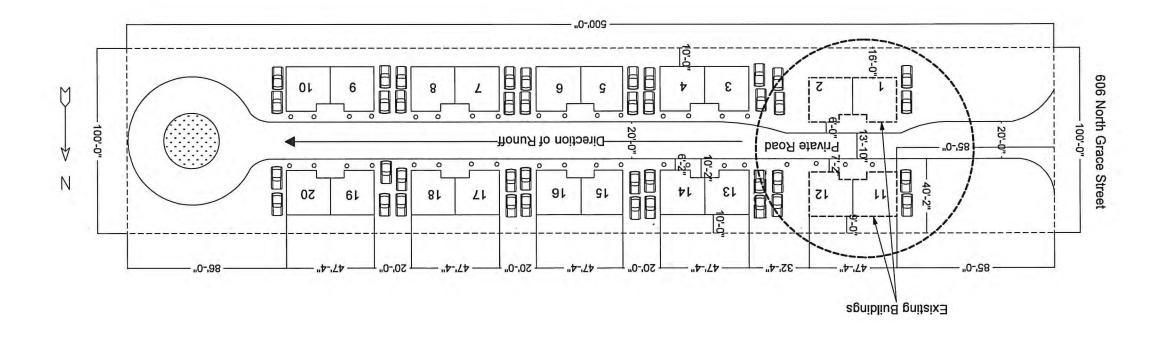

#### LAKE CHARLES ZONING ORDINANCE NO. 10598

**APPLICANT:** ALLIANCE HOUSING AHCS

**SUBJECT:** Applicant is requesting a Major Planned Development in order to construct eight (8) duplex dwelling units and five (5) single-family units with Variances (Sec. 4--206) for a bufferyard reduction of 5' vs. required 15' along West property line and 10' front setback vs. required 30' for four (4) duplexes located on private drive, within a Residential Zoning District. Location of the request is the **Southside 2700 Blk. Lynn Street thru to Poe Street**.

**STAFF FINDINGS:** The on-site and site plan reviews revealed the applicant is requesting to construct eight (8) duplex dwellings units and five (5) single-family units

with variances for a bufferyard reduction of 5' vs the required 15' along the West property line and 10' front setback vs the required 30' for four (4) duplexes located on an interior private drive. The proposal is bordered to the North and South by single family residential, to the West by church property, and to the East by vacant land. The site plan reveals the proposed homes will face the interior private drive. If approved, this entire development must meet the landscaping requirements as outlined in Sec 5-210 in the Zoning Ordinance.