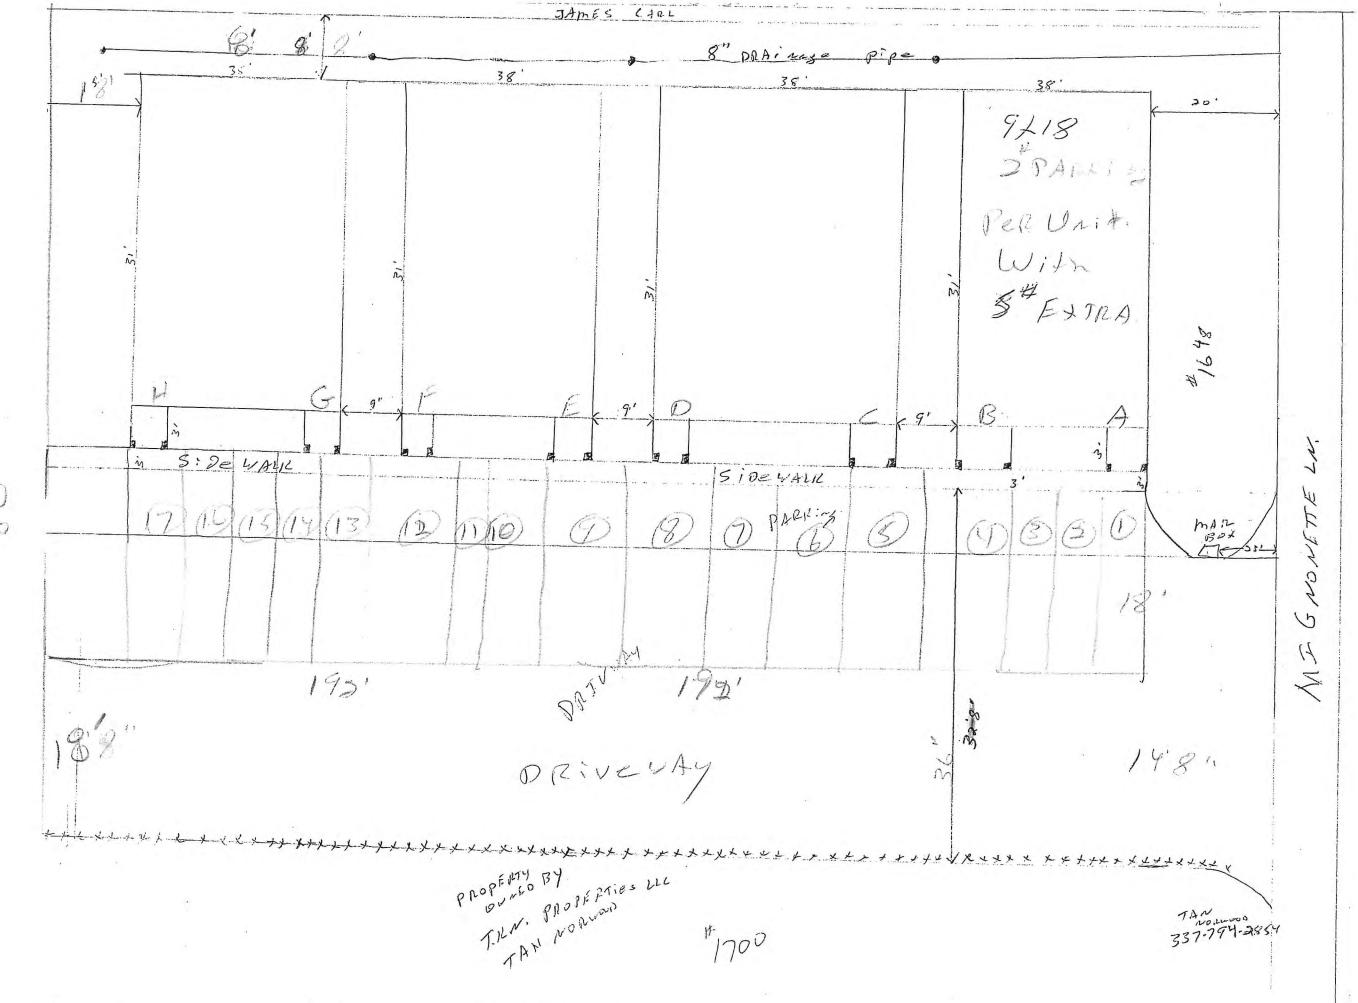

# **REZONE-MAJ** LAKE CHARLES ZONING ORDINANCE NO. 10598

**APPLICANT: TKN PROPERTIES** 

**SUBJECT:** Applicant is requesting to amend the official zoning map in conjunction with a Major Conditional Use Permit in order to rezone (approx. .39 acres) from a Residential Zoning District to a Mixed Use Zoning District and construct four (4) two-family attached dwelling units (8 total) with a Variance for a bufferyard reduction along the East property line of 8' vs. required 15'. Location of the request is **1648 Mignonette Lane.** 

**STAFF FINDINGS:** The on-site and site plan reviews revealed the applicant is requesting to rezone property from a Residential Zoning District to a Mixed Use Zoning District, with a Major Conditional Use request and a Variance request to construct four (4) two-family attached dwelling units (8 total). The variance requested is for a bufferyard reduction along the East property line of 8' vs the required 15'. The property is bordered to the West and South by multifamily properties and to the North and East by single family properties. The rezoning application will be forwarded to the City Council for final approval.