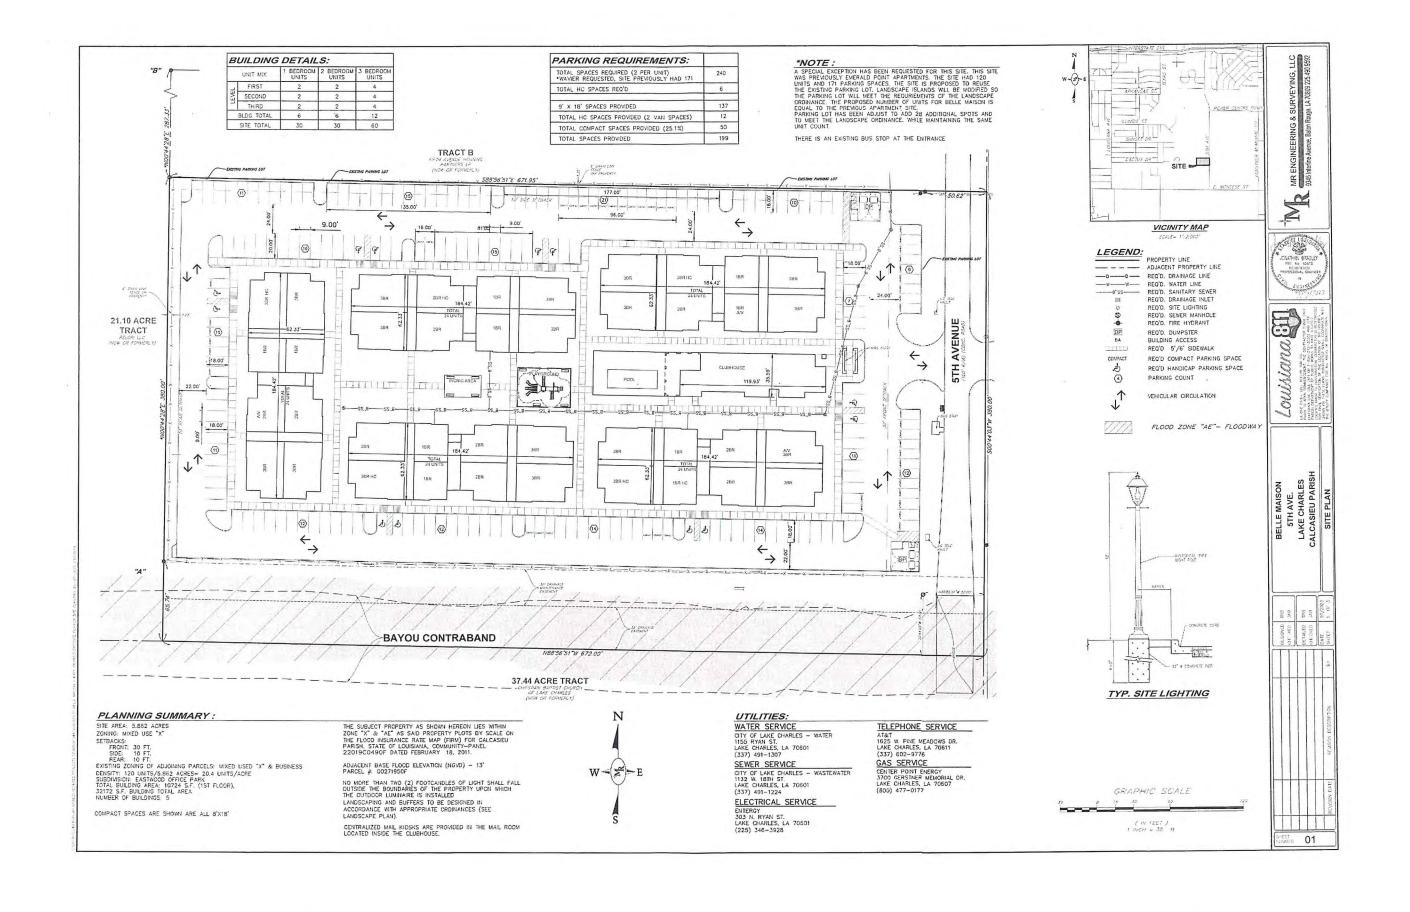

#### **LAKE CHARLES ZONING ORDINANCE NO. 10598**

**APPLICANT:** MR ENGINEERING & SURVEYING

**SUBJECT:** Applicant is requesting a Special Exception (Sec. 4-206) in order to reduce required parking by allowing 199 parking spaces vs. the required 240 spaces for the rebuild of a 120-unit apartment complex, within a Mixed Use-X Zoning District. Location of the request is **4254 5th Avenue.** 

**STAFF FINDINGS:** The on-site and site plan reviews revealed the applicant is requesting to reduce the required parking by allowing 199 parking spaces vs. the required 240 spaces for the rebuild of a 120-unit apartment complex, within a Mixed Use-X Zoning District. Staff could find no evidence of hardship therefore cannot forward a position of support.