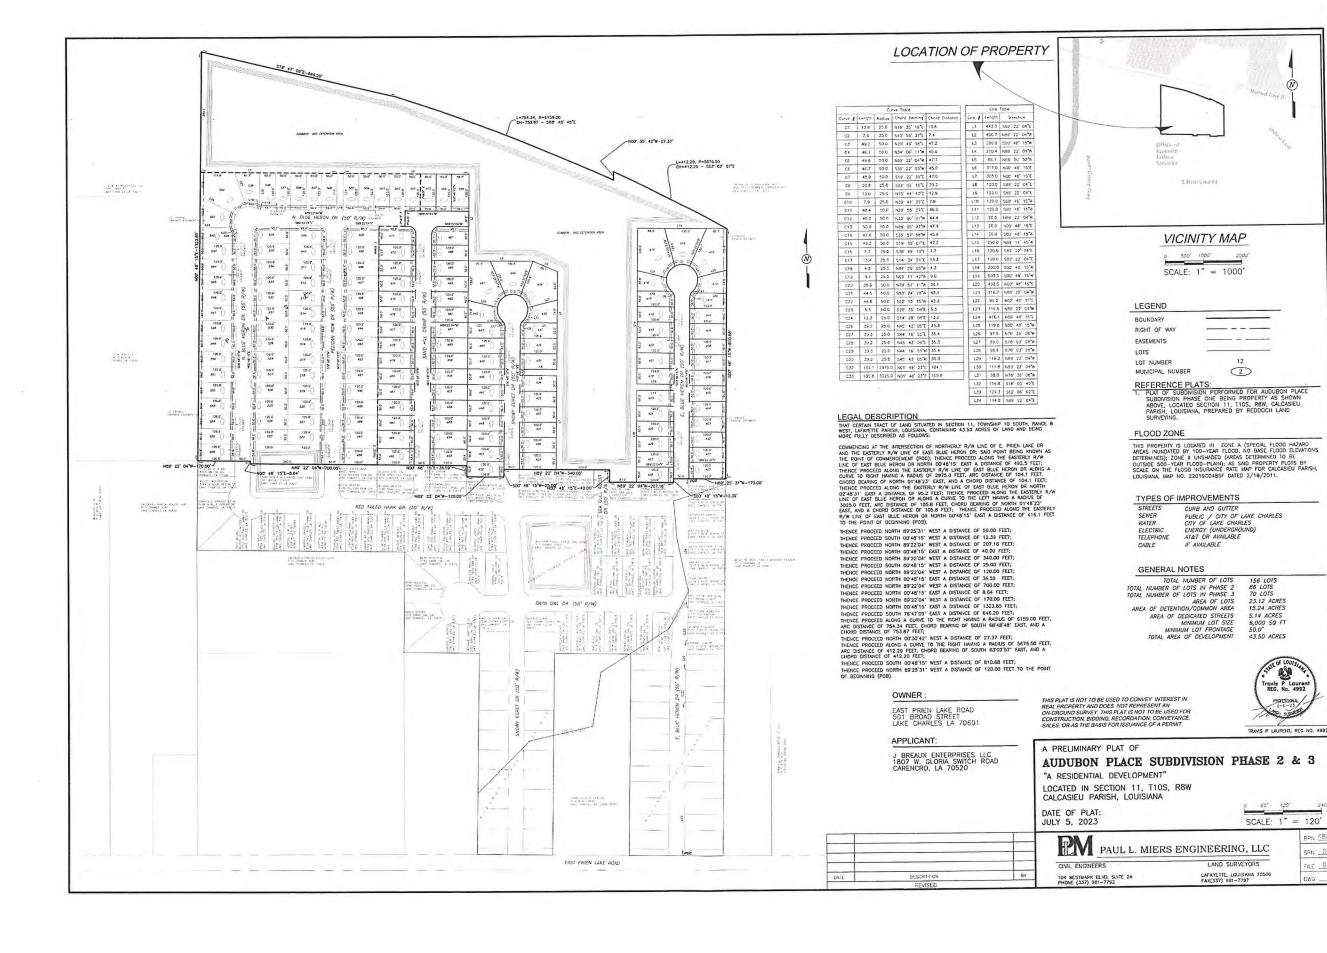

# **PRELIM 23-01 LAKE CHARLES SUBDIVISION REGULATIONS**

**APPLICANT:** J. BREAUX ENTERPRISES, LLC (AUDUBON PLACE SUBDIVISION, PH. 2 & 3)

**SUBJECT:** Applicant is requesting Preliminary Subdivision approval (Section 2.3), in order to subdivide a 43.50-acre tract of land into one hundred fifty-six (156) single-family lots, within a Mixed Use Zoning District. Location of the request is the **Northside 3800 Blk. E. Prien Lake Road.** 

**STAFF FINDINGS:** The on-site and site plan reviews revealed the proposed subdivision of a 43.50-acre tract of land into one hundred fifty-six (156) single-family lots, within a Mixed Use Zoning District, meets the minimum lot size and configuration set forth by the Zoning Ordinance. Staff recommends approval of the application on the condition applicants adhere to any recommendations by the Department of Engineering and Public Works.