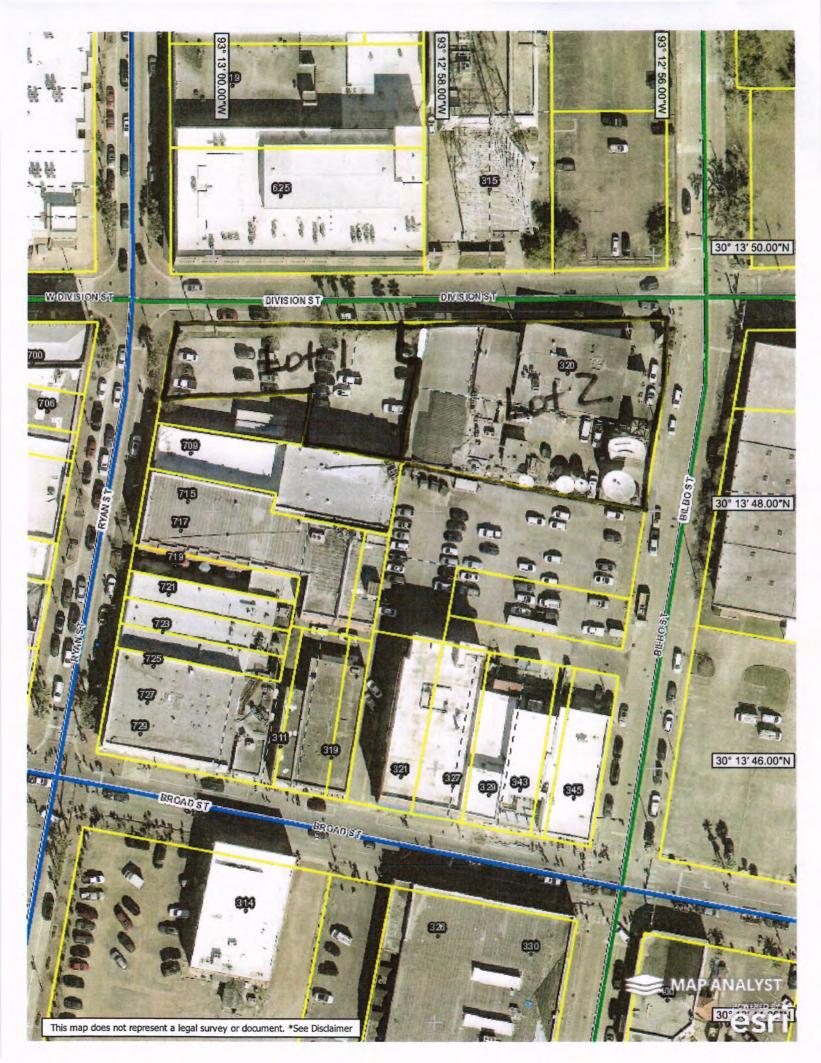

#### LAKE CHARLES SUBDIVISION REGULATIONS

**APPLICANT:** L.C. AMERICAN PRESS/KPLC LLC (DOWNTOWN PLACE SUBDIVISION)

**SUBJECT:** Applicant is requesting Preliminary and Final Subdivision approval (Sec. 2.3 & 2.4) in order to relocate existing lot lines within a .95-acre tract of land thereby reconfiguring two (2) tracts, within T-4 Urban Transect and T-5 Urban Center Transect Zoning Districts. Location of the request is the **Southside 300 Blk. Division Street.** 

**STAFF FINDINGS:** The on-site and site plan reviews revealed the proposed subdivision of a .95-acre tract of land reconfiguring two (2) tracts, within T-4 Urban Transect and T-5 Urban Transect, meets the minimum lot size and configuration set forth by the Zoning Ordinance. Staff recommends approval of the application on the condition applicants adhere to any recommendations by the Department of Engineering and Public Works.