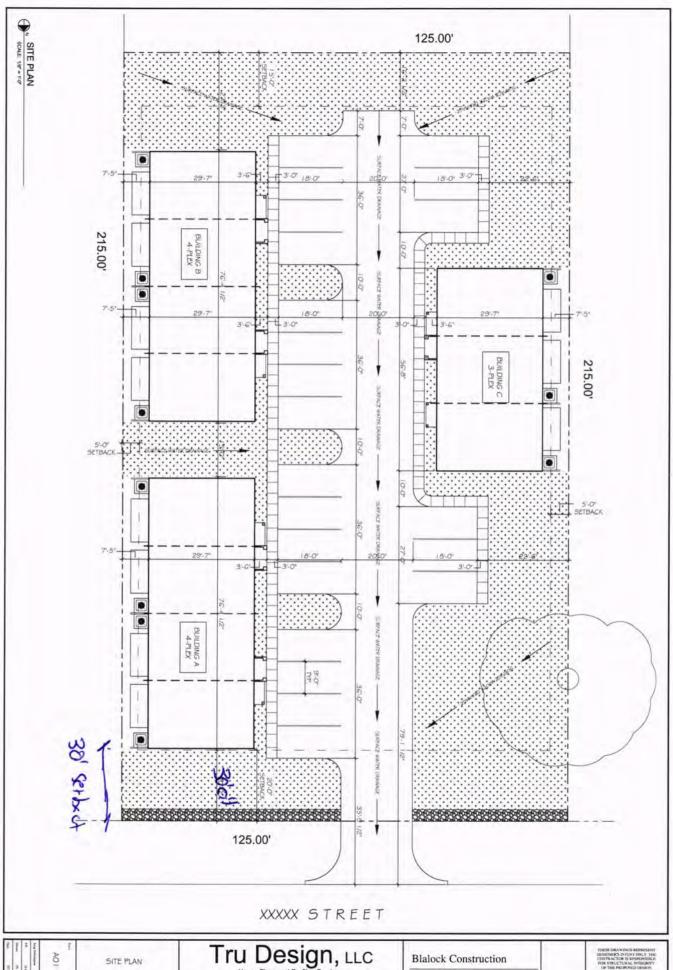

#### VAR 23-34 LAKE CHARLES ZONING ORDINANCE NO. 10598

**APPLICANT:** BLALOCK CONSTRUCTION

**SUBJECT:** Applicant is requesting a Variance (Sec. 4-205) in order to reduce required bufferyard along East property line from 15' to 2'5" for a proposed townhome development, within a Neighborhood Zoning District. Location of the request is **221 W. Sallier Street.** 

**STAFF FINDINGS:** The on-site and site plan reviews revealed the applicant is requesting to reduce the required bufferyard along the East property line from a required 15' to 2'5" for a proposed townhome development, within a Neighborhood Zoning District. The bufferyard variance will allow for a five foot patio cover with a concrete landing that extends out from the building 5', the building itself will be 7'5" from the East property line.