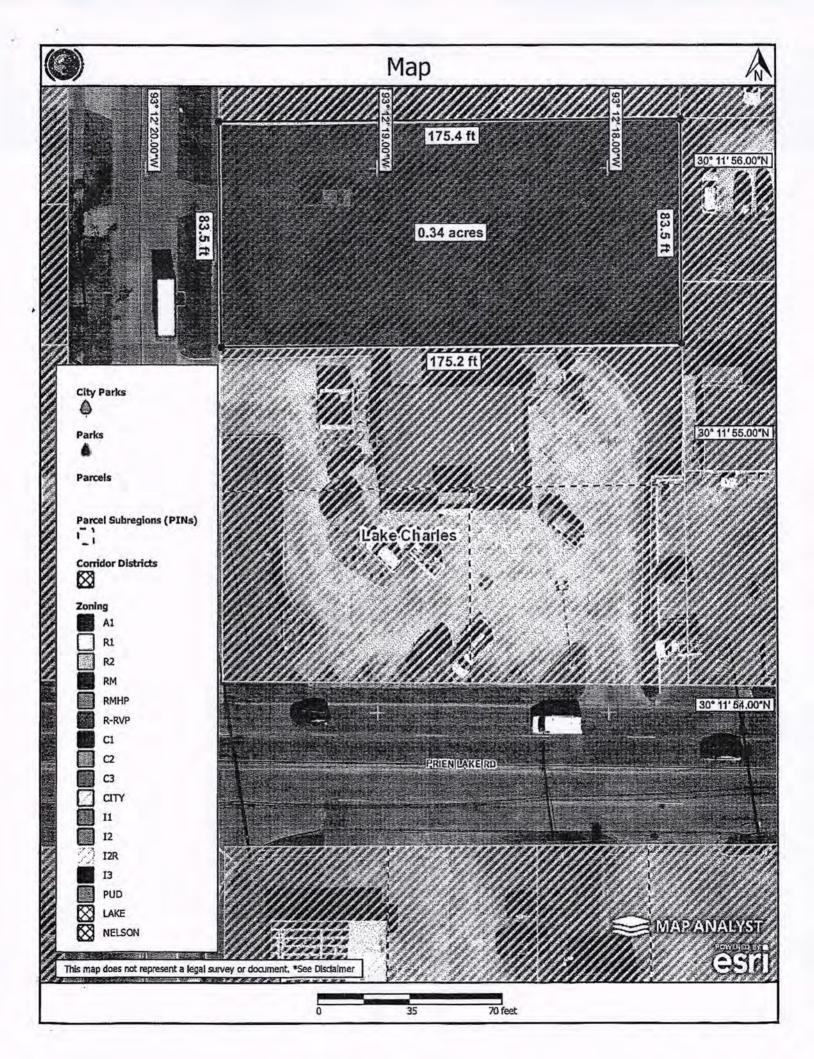

#### LAKE CHARLES ZONING ORDINANCE NO. 10598

**APPLICANT: NEXT LEVEL HOSPITALITY** 

**SUBJECT:** Applicant is requesting to amend the official zoning map (Sec 5-207) from a Mixed Use Zoning District to a Business Zoning District. Location of the request is **1101 W. Prien Lake Road.** 

**STAFF FINDINGS:** The on-site and site plan reviews revealed the applicant is requesting to rezone property from a Mixed Use Zoning District to a Business Zoning District in order to construct a hotel. The property is bordered by other hotel uses to the West and North and Interstate 210 to the South. The rezoning application will be

forwarded to the City Council for final approval.