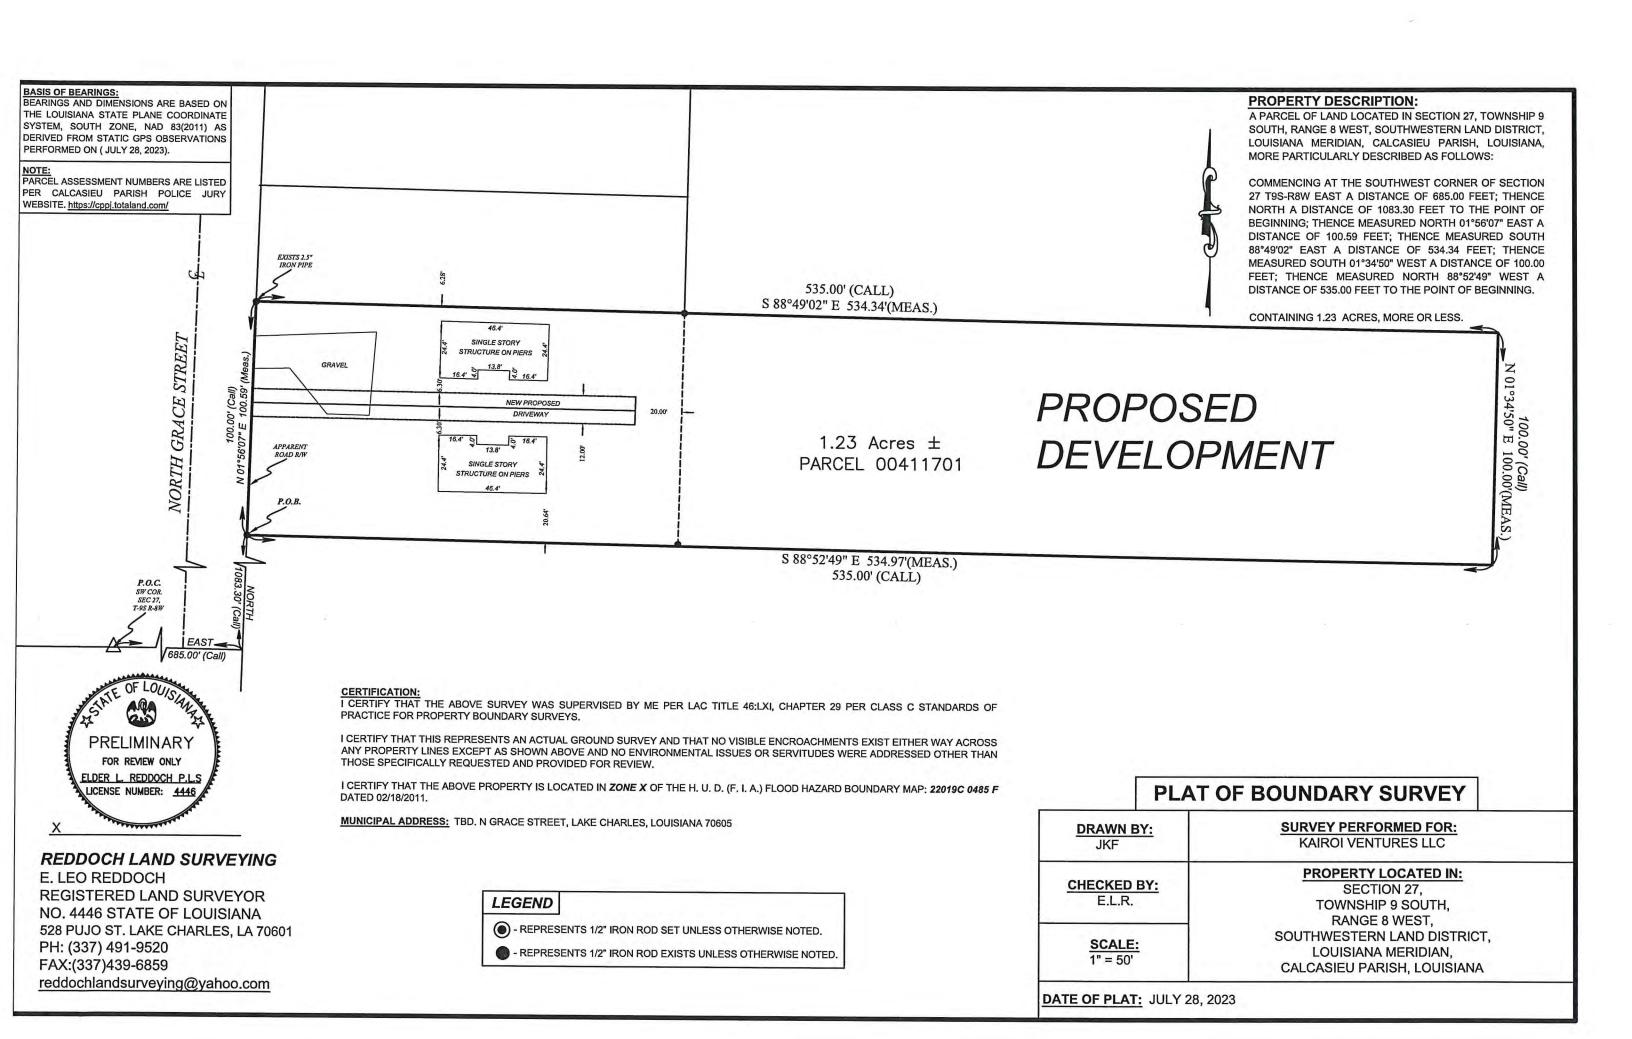

e private drive exceed 200 feet to 500 feet

Sent from my iPhone

On May 10, 2023, at 8:56 AM, Stacey Peveto <speveto@cityoflc.us> wrote:

We are reaching out to you again in order to try to get you on the next agenda. There are questions regarding your application. Please contact our office at (337) 491-1542.

Stacey Peveto City of Lake Charles

From: Stacey Peveto

Sent: Friday, April 14, 2023 11:53 AM

To: fharris1964@gmail.com

Cc: Lauren Boring (lauren.boring@cityoflc.us) <lauren.boring@cityoflc.us>

Subject: FW: Letter of Intent and Proof of Ownership

Please contact our office today. There are some questions/concerns regarding the site plan submitted for the proposed duplexes. In order to keep this request on the May agenda, we need to hear back from you today.

(337) 491-1542







| APPLICATION FOR PUBLIC HEARING                                                                                                                                                        | CITY OF LAKE CHARLES, LOUISIANA                         |
|---------------------------------------------------------------------------------------------------------------------------------------------------------------------------------------|---------------------------------------------------------|
| DATE: 7/10/23                                                                                                                                                                         | TOTAL FEE: \$                                           |
| THIS APPLICATION IS ISSUED IN ACCORDANCE WITH THE LAWS, O<br>DEP