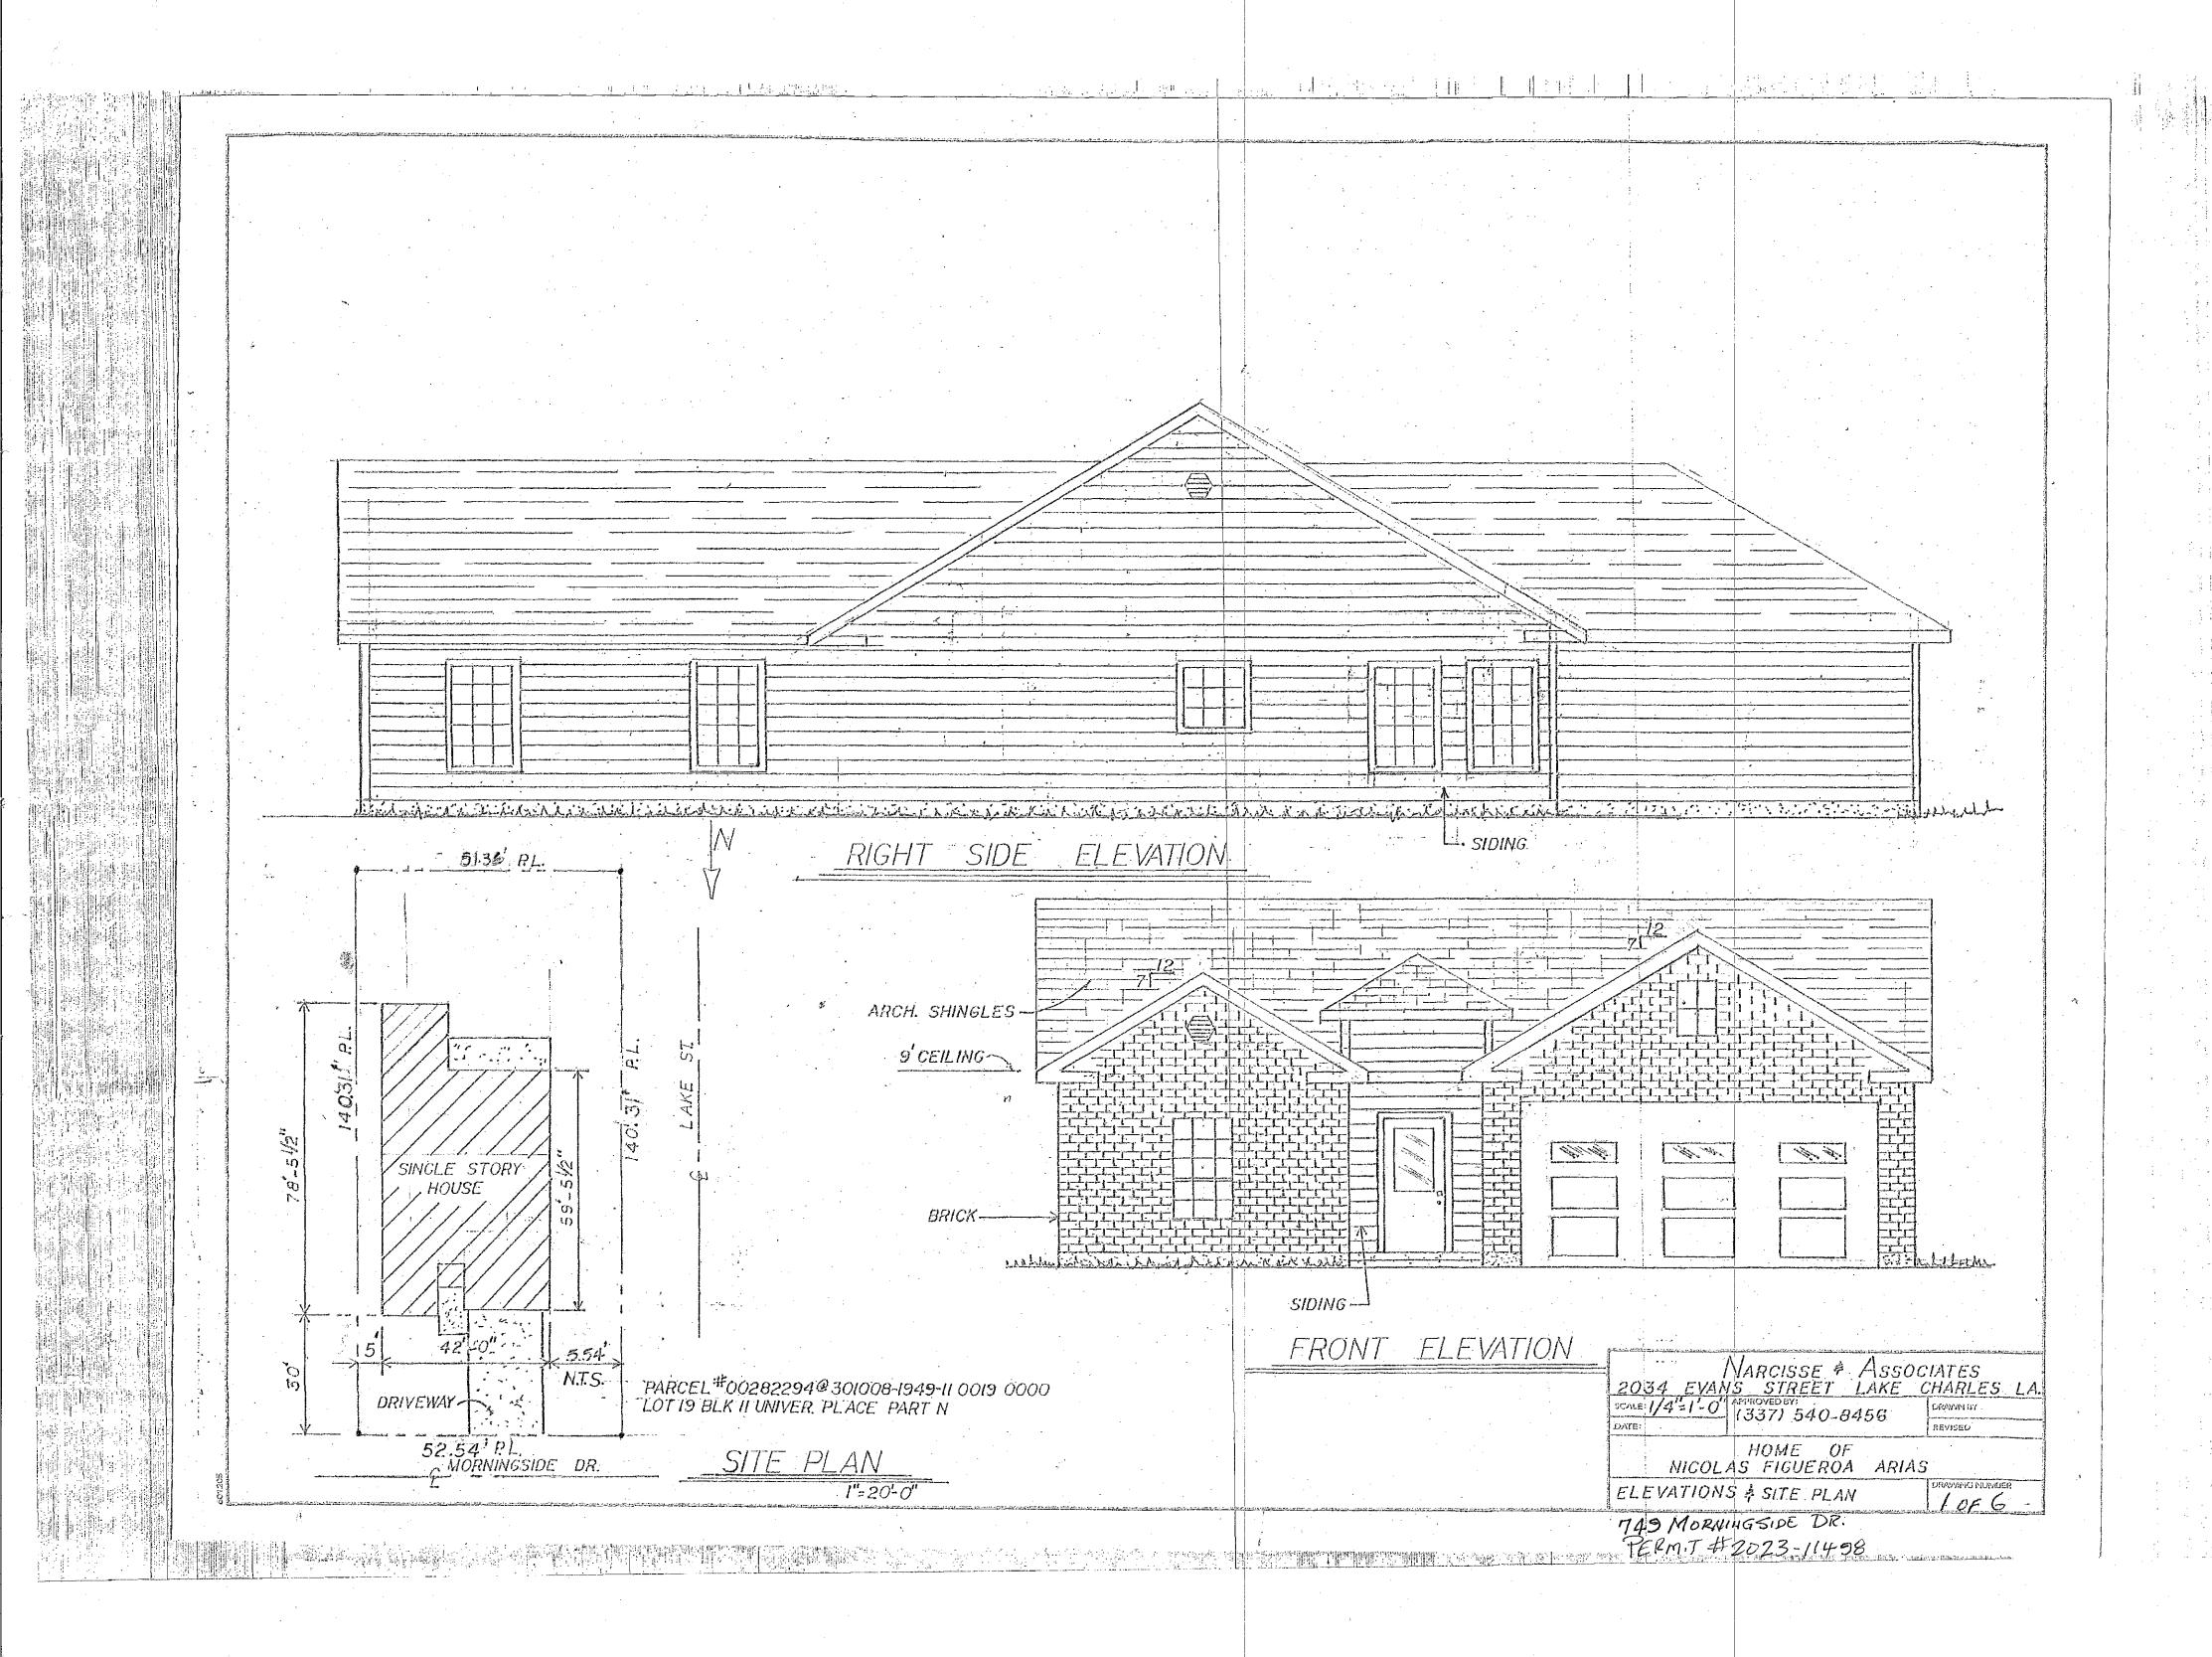

#### VAR 23-33 LAKE CHARLES ZONING ORDINANCE NO. 10598

**APPLICANT:** NICOLAS FIGUEROA ARIAS

**SUBJECT:** Applicant is requesting a Variance (Sec. 4-205) in order to construct a new residence with a 5'6" street side setback vs. the required 15', within a Residential Zoning District. Location of the request is **749 Morningside Drive.** 

**STAFF FINDINGS:** The on-site and site plan reviews revealed the applicant is requesting to construct a new residence with a 5'6" street side setback vs the required 15', within a Residential Zoning District. The property is located along a DOTD roadway that may be widened in the future. Staff could find no evidence of hardship and therefore cannot forward a position of support.