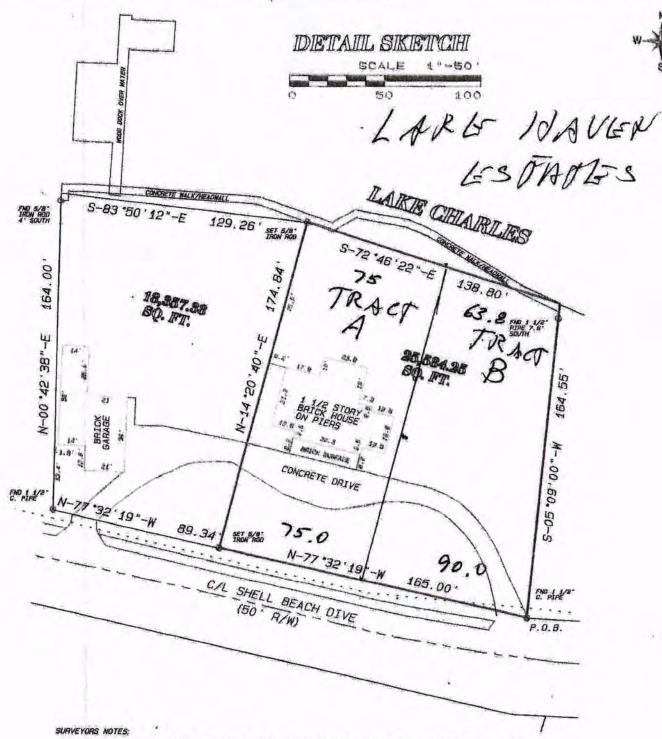

#### LAKE CHARLES SUBDIVISION REGULATIONS

**APPLICANT:** SCOTT MOFFETT (LAKE HAVEN ESTATES)

**SUBJECT:** Applicant is requesting Preliminary and Final Subdivision approval (Sec 2.3 & 2.4), in order to subdivide a .5873-acre tract of land into two (2) residential lots, within a Residential Zoning District. Location of the request is **1200 Shell Beach Drive.** 

**STAFF FINDINGS:** The on-site and site plan reviews revealed the proposed subdivision of a .5873-acre tract of land into two (2) residential lots, within a Residential Zoning District, meets the minimum lot size and configuration set forth by the Zoning Ordinance. Staff recommends approval of the application on the condition applicants adhere to any recommendations by the Department of Engineering and Public Works.