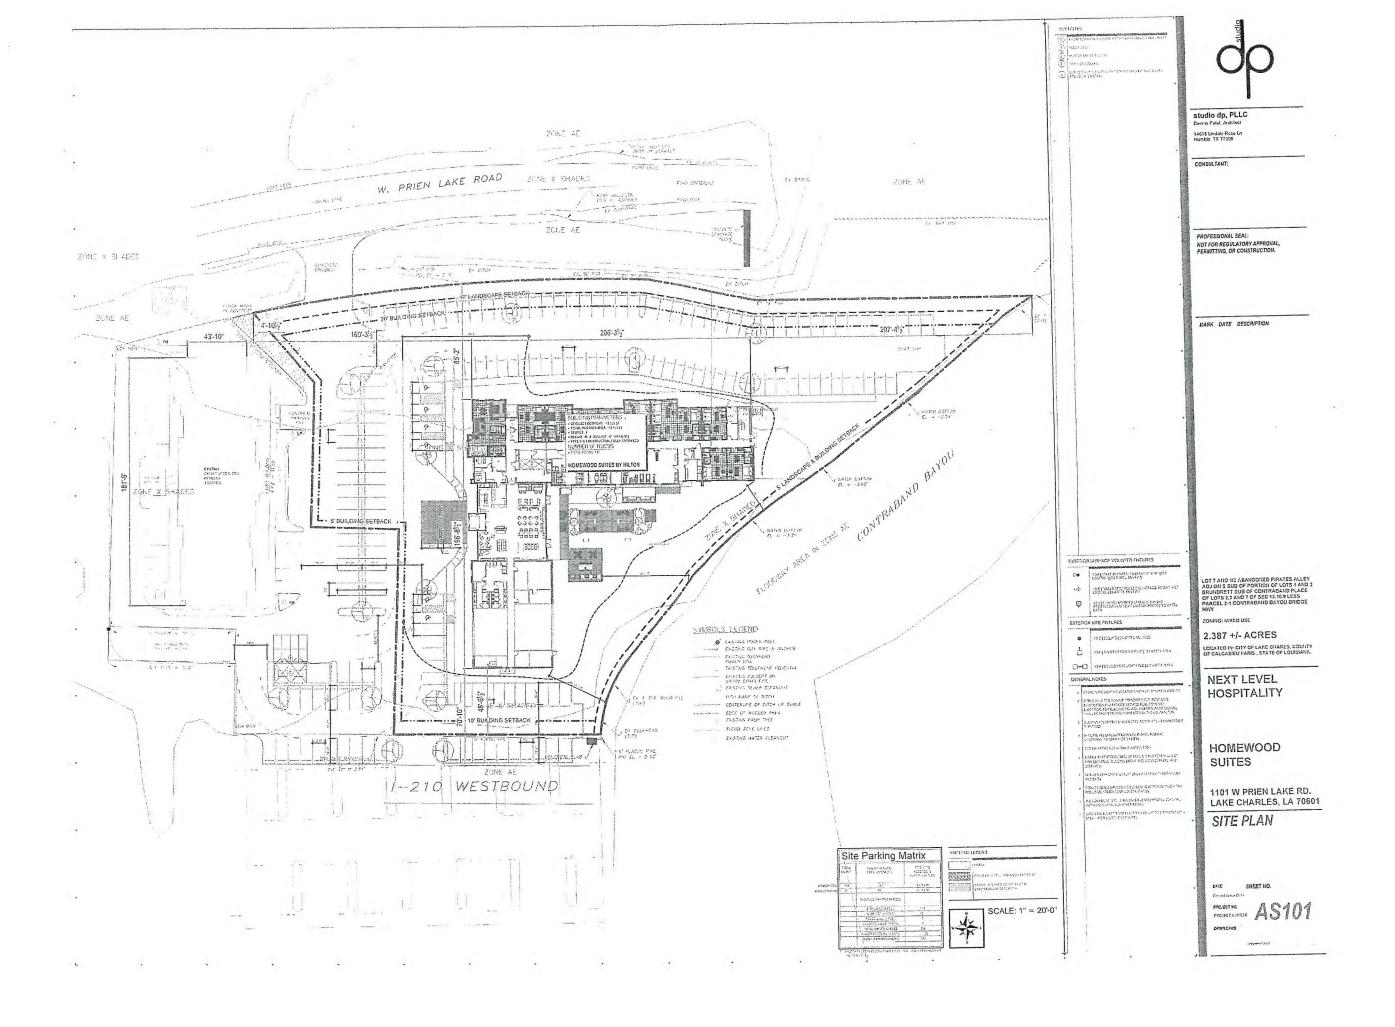

#### LAKE CHARLES ZONING ORDINANCE NO. 10598

**APPLICANT: NEXT LEVEL HOSPITALITY** 

**SUBJECT:** Applicant is requesting to amend the official zoning map (Sec 5-207) from a Mixed Use Zoning District to a Business Zoning District. Location of the request is **1101 W. Prien Lake Road.** 

**STAFF FINDINGS:** The on-site and site plan reviews revealed the applicant is requesting to rezone property from a Mixed Use Zoning District to a Business Zoning District in order to construct a hotel. The property is bordered by other hotel uses to the West and North and Interstate 210 to the South. The rezoning application will be

forwarded to the City Council for final approval.

#### **LAKE CHARLES ZONING ORDINANCE NO. 10598**

APPLICANT: NEXT LEVEL HOSPITALITY LLC/HIREN ZAVERI

**SUBJECT:** Applicant is requesting a Special Exception (Sec. 4-206) in order to reduce required parking by allowing 1:1 ratio vs. the required 1.5 spaces/room for a new proposed hotel. Location of the request is **1101 W. Prien Lake Road.** 

**STAFF FINDINGS:** The on-site and site plan reviews revealed the applicant is requesting to reduce the required parking by allowing a 1:1 ratio vs the required 1.5 spaces per room for a new proposed hotel. Staff could find no evidence of hardship therefore cannot forward a position of support.