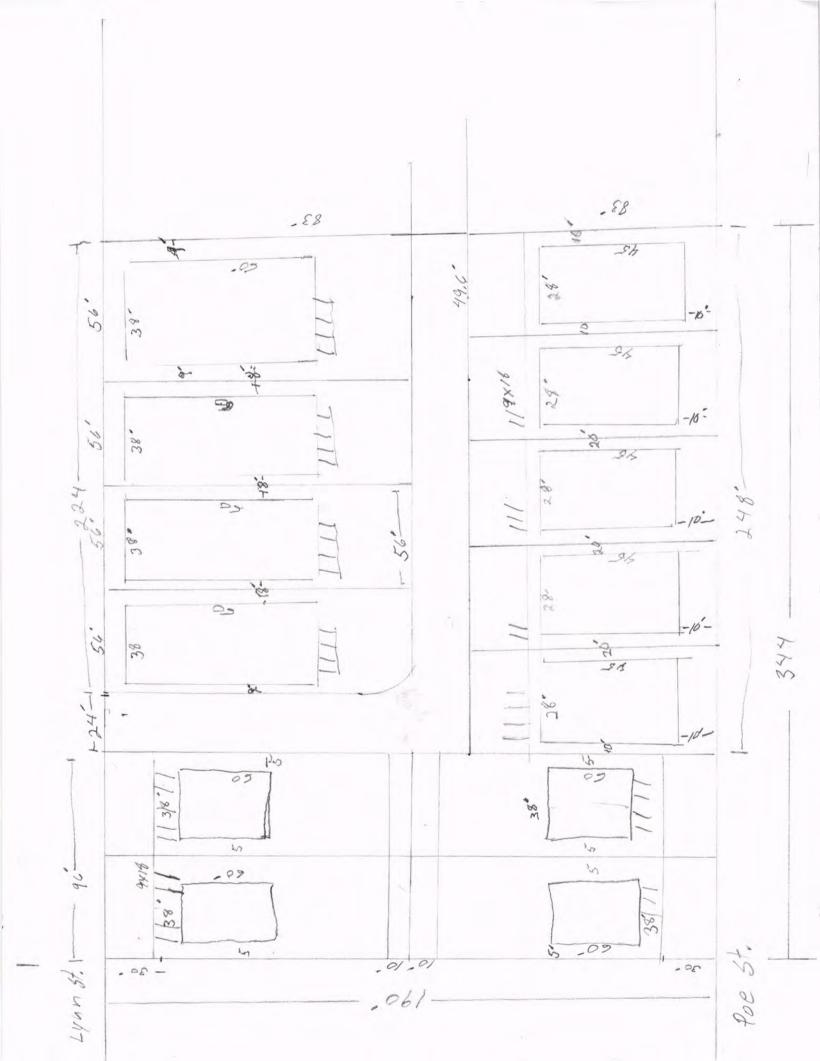

#### LAKE CHARLES ZONING ORDINANCE NO. 10598

**APPLICANT:** ALLIANCE HOUSING AHCS

**SUBJECT:** Applicant is requesting a Major Planned Development in order to construct eight (8) duplex dwelling units and five (5) single-family units with Variances (Sec. 4--206) for a bufferyard reduction of 5' vs. required 15' along West property line and 10' front setback vs. required 30' for four (4) duplexes located on private drive, within a Residential Zoning District. Location of the request is the **Southside 2700 Blk. Lynn Street thru to Poe Street**.

**STAFF FINDINGS:** The on-site and site plan reviews revealed the applicant is requesting to construct eight (8) duplex dwellings units and five (5) single-family units

with variances for a bufferyard reduction of 5' vs the required 15' along the West property line and 10' front setback vs the required 30' for four (4) duplexes located on an interior private drive. The proposal is bordered to the North and South by single family residential, to the West by church property, and to the East by vacant land. The site plan reveals the proposed homes will face the interior private drive. If approved, this entire development must meet the landscaping requirements as outlined in Sec 5-210 in the Zoning Ordinance.