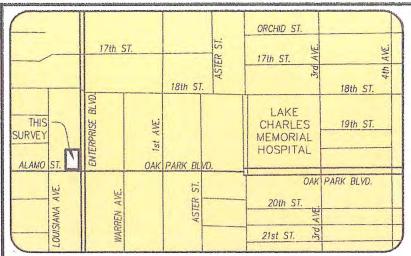

#### **LAKE CHARLES ZONING ORDINANCE NO. 10598**

**APPLICANT:** JAE CHANG

**SUBJECT:** Applicant is requesting to amend the official zoning map (Sec 5-207) from a Residential Zoning District to a Business Zoning District. Location of the request is **3237 Louisiana Avenue.** 

**STAFF FINDINGS:** The on-site and site plan reviews revealed the applicant is requesting to rezone property from a Residential Zoning District to a Business Zoning District. The property is bordered to the North and West by single family property and to the South and East by commercial property in a Business Zoning District. The rezoning application will be forwarded to the City Council for final approval.