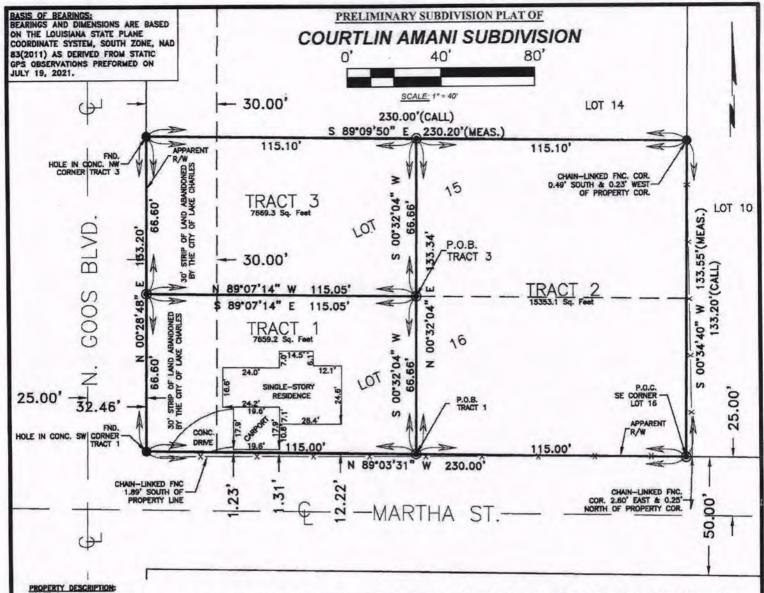

PREFNL 23-22 LAKE CHARLES SUBDIVISION REGULATIONS

APPLICANT: DALLAS SINGLETON (COURTLIN AMANI SUBDIVISION)

**SUBJECT:** Applicant is requesting Preliminary and Final Subdivision approval (Section 2.3 & 2.4), in order to subdivide a .67-acre tract of land into three (3) reconfigured residential lots, within a Neighborhood Zoning District. Location of the request is the **Northeast section N. Goos Blvd. @ Martha Street.** 

**STAFF FINDINGS:** The on-site and site plan reviews revealed the proposed subdivision

of a .67-acre tract of land into three (3) reconfigured residential lots, within a Neighborhood Zoning District, meets the minimum lot size and configuration set forth by the Zoning Ordinance. Staff recommends approval of the application on the condition applicants adhere to any recommendations by the Department of Engineering and Public Works.

PROPERTY DESCRIPTION:
TRACT 1:
TOMMENCING AT THE SOUTHEAST CORNER OF LOT 16 OF BLOCK 10 OF K.B. MOELING SUBDIVISION, INCLUDING A 30 FEET STRIP OF LAND ON THE WEST SIDE OF SAID LOT ABANDONED BY
THE CITY OF LAKE CHARLES, CALCASIEU PARISH, LOUISIANA; THENCE NORTH 89"03"31" WEST A DISTANCE OF 115.00 FEET; THENCE CONTINUING
NORTH 89"03"31" WEST A DISTANCE OF 115.00 FEET; THENCE NORTH 00"28"48" EAST A DISTANCE OF 68.80 FEET; THENCE SOUTH 89"07"14" EAST A DISTANCE OF 115.05 FEET; THENCE
SOUTH 00"32"04" WEST A DISTANCE OF 86.86 FEET TO THE POINT OF BEGINNING OF TRACT 1, CONTAINING 7858.2 SQUARE FEET MORE OR LESS.

TRACT\_2:
COMMENCING AT THE SOUTHEAST CORNER OF LOT 16 OF BLOCK 10 OF K.B. MOELING SUBDIVISION, INCLUDING A 30 FEET STRIP OF LAND ON THE WEST SIDE OF SAID LOT ABANDONED BY
THE CITY OF LAKE CHARLES, CALCASIEU PARISH, LOUISIANA; THENCE NORTH 89"03"31" WEST A DISTANCE OF 115.00 FEET; THENCE NORTH 00"32"04" EAST A DISTANCE OF 153.34 FEET;
THENCE SOUTH 89"09"50" EAST A DISTANCE OF 115.10 FEET; THENCE SOUTH 00"34"40" WEST A MEASURED DISTANCE OF 133.55 (CALLING FOR 133.20 FEET) TO THE POINT OF
COMMENCEMENT OF TRACT 2, CONTAINING 15353.1 SQUARE FEET MORE OR LESS.

IRACL 3:
COMMENCING AT THE SOUTHEAST CORNER OF LOT 18 OF BLOCK 10 OF K.B. MOELING SUBDIVISION, INCLUDING A 30 FEET STRIP OF LAND ON THE WEST SIDE OF SAID LOT ABANDONED BY
THE CITY OF LAKE CHARLES, CALCASIEU PARISH, LOUISIANA: THENCE NORTH 89°03'31" WEST A DISTANCE OF 115.00 FEET; THENCE NORTH 00"32'04" EAST A DISTANCE OF 86.86 FEET TO
THE POINT OF BEGINNING OF TRACT 3; THENCE NORTH 89°07'14" WEST A DISTANCE OF 115.05 FEET; THENCE NORTH 00"28'48" EAST A DISTANCE OF 68.60 FEET; THENCE SOUTH 89°09'50"
EAST A DISTANCE OF 115.10 FEET; THENCE SOUTH 00"32'04" WEST A DISTANCE OF 68.66 FEET TO THE POINT OF BEGINNING OF TRACT 3, CONTAINING 7689.3 SQUARE FEET MORE OR LESS.