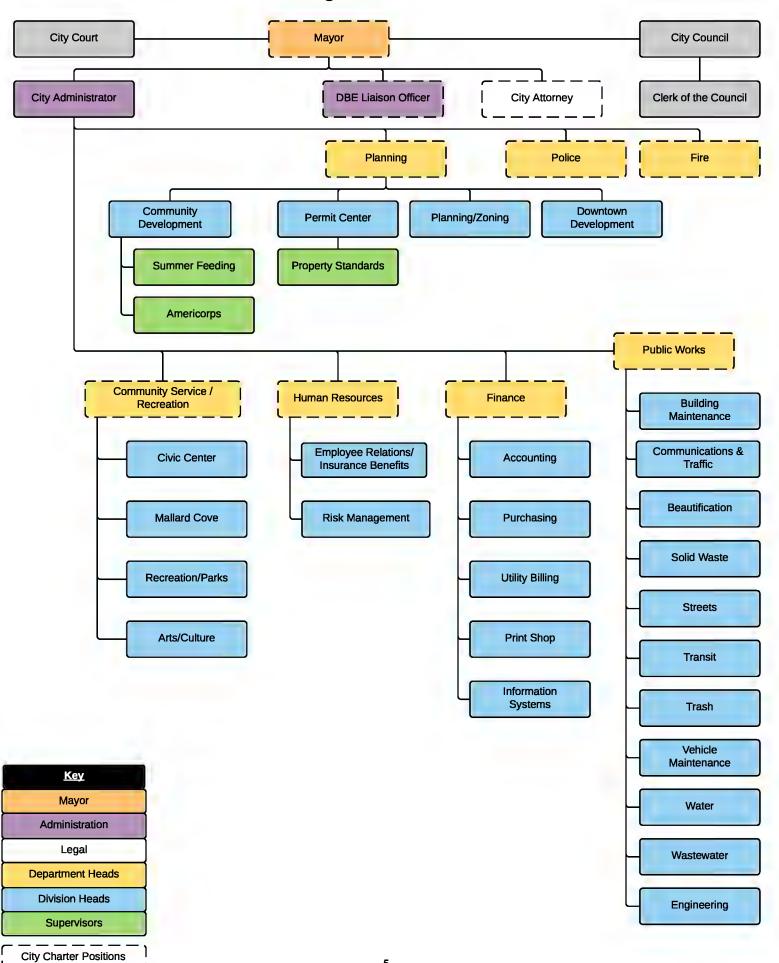

RD 3 MARSHAL                |                                   |                   |                    |  |
| Victor Salvador               | December 19, 2018                 | December 31, 2020 | December 2018      |  |

# **CITY OF LAKE CHARLES 2020-2021 ANNUAL BUDGET**

# **DEPARTMENT HEADS**

| EMPLOYEE        | DEPARTMENT         |
|-----------------|--------------------|
| John Cardone    | Mayor's Office     |
| David Morgan    | Legal              |
| Karen Harrell   | Finance            |
| Wendy Goodwin   | Human Resources    |
| Keith Murray    | Fire               |
| Shawn Caldwell  | Police             |
| Jeff Jones      | Public Works       |
| Clarence Ceasar | Community Services |
| Mike Huber      | Planning           |

# **City of Lake Charles Organization Chart**



5



### GOVERNMENT FINANCE OFFICERS ASSOCIATION

# Distinguished Budget Presentation Award

PRESENTED TO

City of Lake Charles

Louisiana

For the Fiscal Year Beginning

October 1, 2019

Executive Director

Christopher P. Morrill

|                                                                    | PAGE |
|--------------------------------------------------------------------|------|
| GENERAL INFORMATION                                                |      |
| Elected City Officials                                             | 3    |
| Department Heads                                                   | 4    |
| Organization Chart                                                 | 5    |
| Distinguished Budget Presentation Award                            | 6    |
| Table of Contents