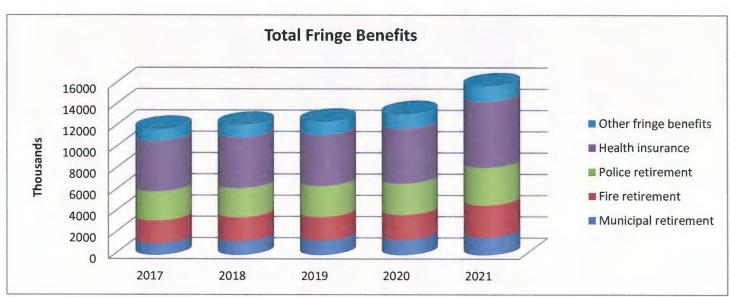

90,891   |             | 2,288,325  |    | 2,244,074   |           | 2,401,440  |           | 3,058,500  |  |  |
| Police retirement                             |    | 2,718,092   |             | 2,729,399  |    | 2,902,329   |           | 2,921,232  |           | 3,516,000  |  |  |
| Health insurance                              |    | 4,777,331   |             | 4,761,293  |    | 4,808,607   |           | 5,150,045  |           | 6,208,000  |  |  |
| Other fringe benefits                         |    | 1,069,668   |             | 1,172,419  |    | 1,222,544   |           | 1,389,813  |           | 1,440,650  |  |  |
| Total fringe benefit costs                    | \$ | 11,829,912  | \$          | 12,233,996 | \$ | 12,535,148  | \$        | 13,270,980 | \$        | 15,890,450 |  |  |





#### CITY OF LAKE CHARLES, LOUISIANA

Net Position by Component Last Ten Fiscal Years (accrual basis of accounting) (amounts expressed in thousands)

|                                          | 2010       | 2011       | 2012       | 2013       |
|------------------------------------------|------------|------------|------------|------------|
| Governmental Activities                  |            |            |            |            |
| Net investment in capital assets         | \$ 216,618 | \$ 223,583 | \$ 228,301 | \$ 230,614 |
| Restricted                               | 60,553     | 51,978     | 31,734     | 23,169     |
| Unrestricted                             | 31,362     | 44,864     | 72,112     | 90,900     |
| Total governmental activities net assets | \$ 308,533 | \$ 320,4