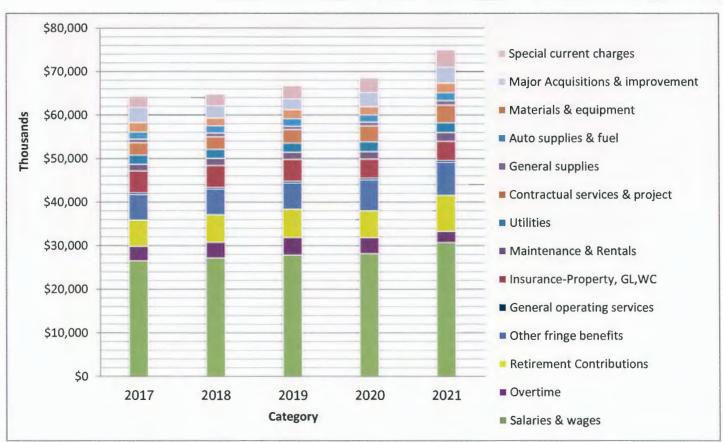

2,677                          | 2,726,585                          | 3,091,071                          | 3,408,156                             | 4,071,600           |
| Operating expenses               | 64,389,196                         | 64,841,603                         | 66,752,442                         | 68,574,477                            | 75,059,295          |
| Transfers * not included below   | 6,531,671                          | 9,909,260                          | 15,774,517                         | 7,243,820                             | 7,140,741           |
| Total expenditures               | \$ 70,920,867                      | \$ 74,750,863                      | \$ 82,526,959                      | \$ 75,818,297                         | \$ 82,200,036       |



| GENERAL FUND EXPENDITURE FRINGE BENEFIT COSTS |    |             |             |            |    |             |           |            |           |            |  |  |
|-----------------------------------------------|----|-------------|-------------|------------|----|-------------|-----------|------------|-----------|------------|--|--|
|                                               |    | Actual      |             | Actual     |    | Actual      |           | Projected  |           |            |  |  |
|                                               | F  | Fiscal Year | Fiscal Year |            |    | Fiscal Year | F         | iscal Year | Budget    |            |  |  |
| Fringe Benefits                               |    | 2016-2017   |             | 2017-2018  |    | 2018-2019   |