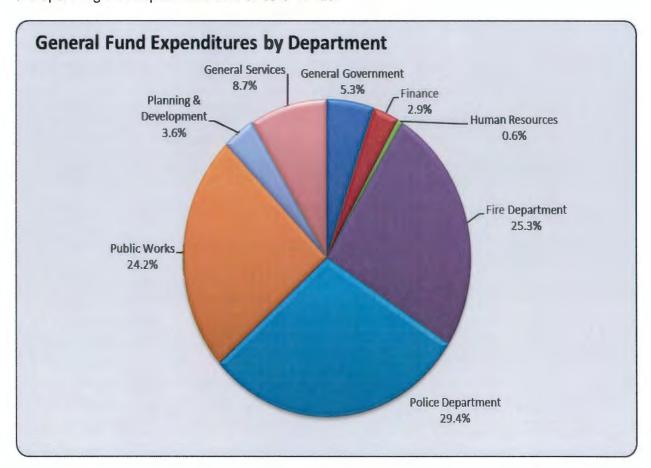

2.6 million in fiscal year 2021, compared to \$2.3 million transferred the last several years.

The chart below displays the City's General Fund revenues by various sources.



#### **Discussion of General Fund Expenditures**

The proposed General Fund departmental expenditures are budgeted at \$75,059,295 and compares to the adopted budget of \$72,826,567. Operating subsidies annually transferred to special revenue, debt service and enterprise funds are proposed at \$3,640,741. That amount combined with a \$3,500,000 transfer to the Capital Project Fund brings the total proposed General Fund expenditures to \$82,200,036 for the fiscal year 2021 budget.

The chart below displays the City's General Fund expenditures by department without the operating and capital subsidies to other funds.



Departmental expenditures of \$75 million is a 3 percent increase from the \$72.8 million adopted in the FY 2020 budget. The Police Department's expenditures of \$22 million account for 29.4 percent of the City's departmental expenditures and are an increase of 2.1 percent over the FY 2020 adopted budget. The increase is for salary and fringe benefits, primarily due to increased retirement contribution and health insurance premiums.

The Public Works Department expenditures of \$18.1 million account for 24.2 percent of General Fund departmental expenditures and are consistent with FY 2020. Fire Department expenditures of \$19 million account for 25.3 percent of the General Fund and increased by 6.3 percent over the current year's adopted budget. The increase is due to a 4.5 percent incre