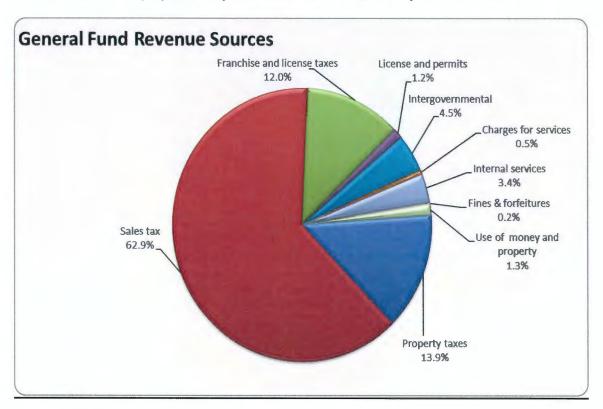

General Fund from other funds to account for the indirect cost of providing support services to other departments within the City, such as the Transit, Water and Wastewater Divisions. Services provided to those departments include financial and technical support, such as purchasing, payroll and IT; maintenance support for all facilities and equipment from the Public Works Department; and administrative support from Human Resources and others. The City contracts annually with a consulting firm to formulate a Cost Allocation Plan, which is used to calculate the value of these services. The General fund should receive \$2.6 million in fiscal year 2021, compared to \$2.3 million transferred the last several years.

The chart below displays the City's General Fund revenues by various sources.



#### **Discussion of General Fund Expenditures**

The proposed General Fund departmental expenditures are budgeted at \$75,059,295 and compares to the adopted budget of \$72,826,567. Operating subsidies annually transferred to special revenue, debt service and enterprise funds are proposed at \$3,640,741. That amount combined with a \$3,500,000 transfer to the Capital Project Fund brings the total proposed General Fund expenditures to \$82,200,036 for the fiscal year 2021 budget.

The chart below displays the City's General Fund expenditures by department without the operating and capital subsidies to other funds.



Departmental expenditures of \$75 million is a 3 percent increase from the \$72.8 million adopted in the FY 2020 budget. The Police Department's expenditures of \$22 million