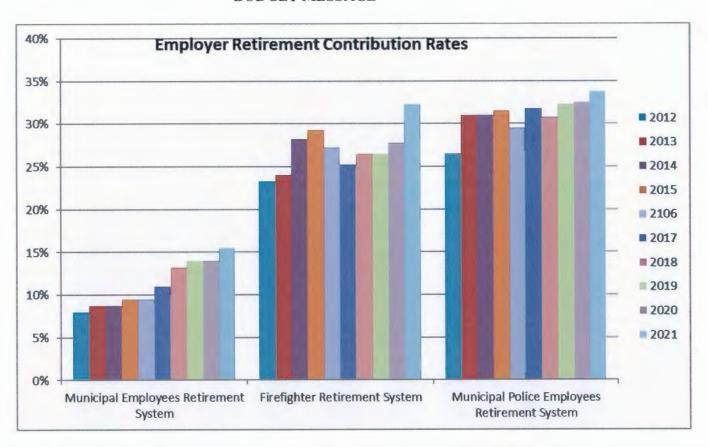

ed for salaries and fringe benefits for the unfilled positions is used to cover the unbudgeted overtime.

#### Retirement Contributions and Other Fringe Benefits:

The fringe benefit category expense of \$15.9 million makes up 21 percent of all expenses and increased by \$1.3 million in the FY 2021 budget compared to the adopted current year budget of \$14.6 million. Actual FY 2019 expenditures were \$12.5 million.

Retirement contributions make up 52 percent of the expenditures in this category, and 11 percent of all operating expenditures. Retirement contribution rates have continually increased for the last decade in all City retirement systems: Municipal Employee Retirement System (MERS), Firefighter Retirement System (FRS) and the Municipal Police Employee Retirement System (MPERS).



- MERS contribution rates for all non-public safety employees had been stable but increased substantially over the last several years, rising from 14 percent in 2019 to 15.5 percent 2020.
  - Retirement contributions are budgeted at \$1.7 million in FY 2021 and \$1.5 million in FY2020. The City additionally contributes 6.2 percent for social security for employees in this system. The above total reflects only the General Fund's employees. The total paid to this system from all funds is budgeted at \$3.1 million in FY 2021.
- Retirement contribution rates for the Fire Department payments into FRS increased to 27.75 percent on July 1, 2019 and to 32.25 percent on July 1, 2020.
  - Retirement contributions are budgeted at \$3.1 million in the proposed budget compared to \$2.7 million in the