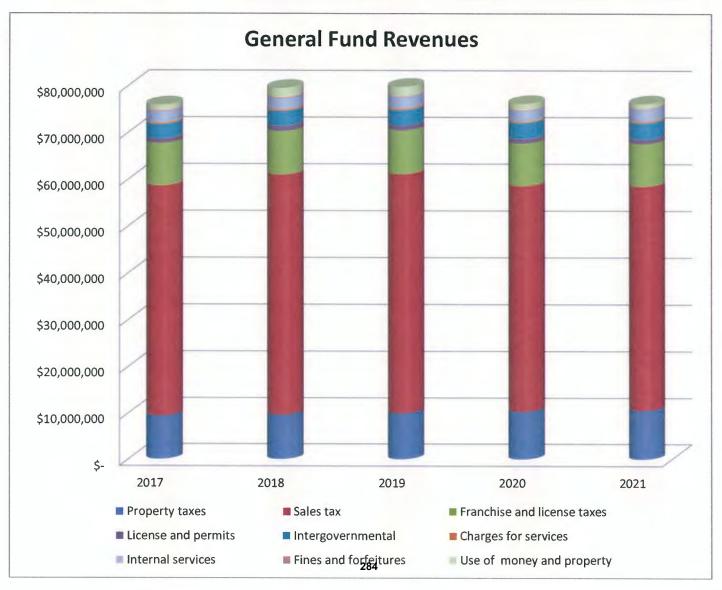

es       | 301,103                            | 275,630                            | 242,224                            | 210,198                               | 185,000             |
| Use of money and property   | 1,121,681                          | 1,936,519                          | 1,979,538                          | 1,305,824                             | 959,150             |
| Total operating revenues    | \$ 75,905,137                      | \$ 79,533,813                      | \$ 79,826,404                      | \$ 76,214,253                         | \$ 76,203,795       |
|                             |                                    |                                    |                                    |                                       |                     |



#### GENERAL FUND EXPENDITURE COMPARISON BY DEPARTMENT

| Department                     | Actual<br>Fiscal Year<br>2016-2017 | Actual<br>Fiscal Year<br>2017-2018 | Actual<br>Fiscal Year<br>2018-2019 | Projected<br>Results EOY<br>2019-2020 | Budget<br>2020-2021 |
|--------------------------------|------------------------------------|------------------------------------|------------------------------------|---------------------------------------|---------------------|
| General Government             | \$ 3,204,360                       | \$ 3,425,711                       | \$ 3,529,417                       | \$ 3,665,020                          | \$ 3,990,010        |
| Finance                        | 1,714,273                          | 1,757,188                          | 1,875,037