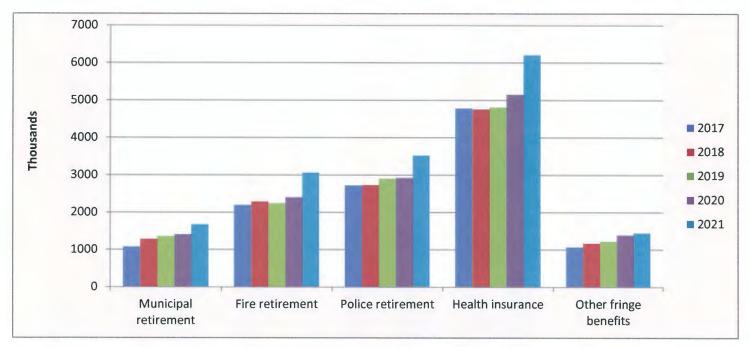

,190,891   |             | 2,288,325  |    | 2,244,074   |           | 2,401,440  |           | 3,058,500  |  |  |
| Police retirement                             |    | 2,718,092   |             | 2,729,399  |    | 2,902,329   |           | 2,921,232  |           | 3,516,000  |  |  |
| Health insurance                              |    | 4,777,331   |             | 4,761,293  |    | 4,808,607   |           | 5,150,045  |           | 6,208,000  |  |  |
| Other fringe benefits                         |    | 1,069,668   |             | 1,172,419  |    | 1,222,544   |           | 1,389,813  |           | 1,440,650  |  |  |
| Total fringe benefit costs                    | \$ | 11,829,912  | \$          | 12,233,996 | \$ | 12,535,148  | \$        | 13,270,980 | \$        | 15,890,450 |  |  |





#### CITY OF LAKE CHARLES, LOUISIANA

Net Position by Component Last Ten Fiscal Years (accrual basis of accounting) (amounts expressed in thousands)

|                                          | 2010       | 2011       | 2012       | 2013       |
|------------------------------------------|------------|------------|------------|------------|
| Governmental Activities                  |            |            |            |            |
| Net investment in capital assets         | \$ 216,618 | \$ 223,583 | \$ 228,301 | \$ 230,614 |
| Restricted                               | 60,553     | 51,978     | 31,734     | 23,169     |
| Unrestricted                             | 31,362     | 44,864     | 72,112     | 90,900     |
| Total governmental activities net assets | \$ 308,533 | \$ 320