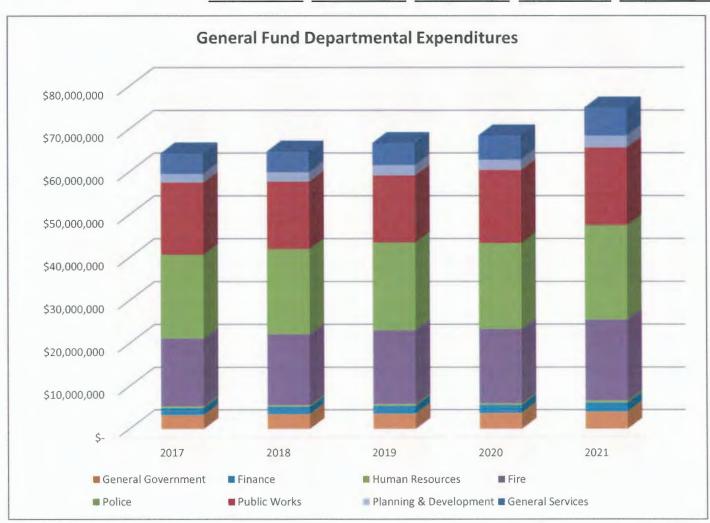

| 64,389,196                         | 64,841,603                         | 66,827,801                         | 68,574,477                            | 75,059,295          |
| Transfers * not included below | 6,531,671                          | 9,909,260                          | 15,699,158                         | 7,243,820                             | 7,140,741           |
| Total expenditures             | \$ 70,920,867                      | \$ 74,750,863                      | \$ 82,526,959                      | \$ 75,818,297                         | \$ 82,200,036       |
|                                |                                    |                                    |                                    |                                       |                     |



#### GENERAL FUND EXPENDITURE COMPARISON BY CATEGORY

| Expenditure Category             | Actual<br>Fiscal Year<br>2016-2017 | Actual<br>Fiscal Year<br>2017-2018 | Actual<br>Fiscal Year<br>2018-2019 | Projected<br>Results EOY<br>2019-2020 | Budget<br>2020-2021 |
|----------------------------------|------------------------------------|------------------------------------|------------------------------------|---------------------------------------|---------------------|
| Salaries & wages                 | \$ 26,480,752                      | \$ 27,156,191                      | \$ 27,795,772                      | \$ 28,120,710                         | \$ 30,688,380       |
| Overtime                         | 3,352,305                          | 3,591,868                          | 4,0