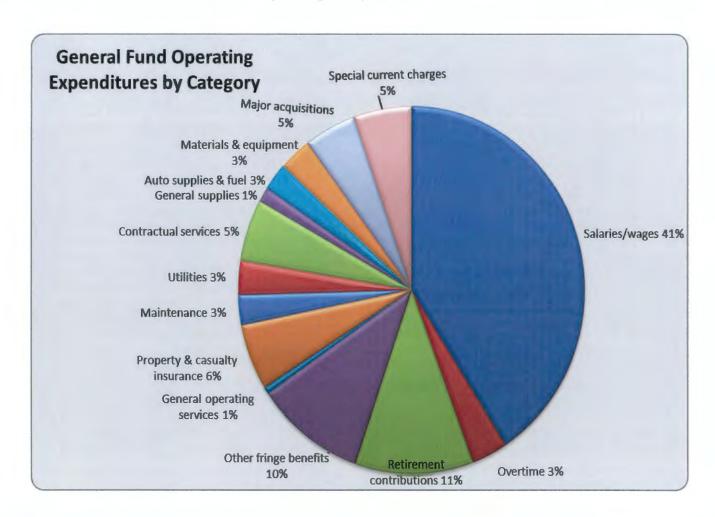

e proposed budget is a transfer of \$635,000 to the Wastewater and Water funds from the 2016 sales tax levy, and will be used in those funds to offset the salary and fringe benefit cost related to the pay increases that were implemented in January 2016. Most all other funds are already subsidized by the General Fund and their increase in personnel cost are already included in their subsidy.

The fiscal year 2020 and 2021 budgets include a transfer of \$3.5 million from the General Fund to the Capital Project Fund. These funds will be used to pay for continued extensive drainage rehabilitation and for wastewater rehabilitation programs.

Below is a chart followed by a discussion of the major category of expenditures for the General Fund and does not include operating or capital transfers:



#### **Personnel Summary:**

- The cost of salaries and fringe benefits accounts for 65 percent of the General Fund's operational expenses. Included in the proposed FY 2021 budget is the 2 percent longevity pay added every year for eligible employees.
- Various departments have requested additional personnel. The City eliminated 30 positions in 2011, and the personnel count has remained nearly the same since that time. There are 872 full time positions and 78 part-time positions in the proposed budget.
- Health insurance premiums increased by 5 percent in January 2020 and are budgeted to increase by 10 percent in January 2021. Claims cost have risen significantly over the last several years. All part-time City employees receive the same health care insurance coverage as do full-time empl