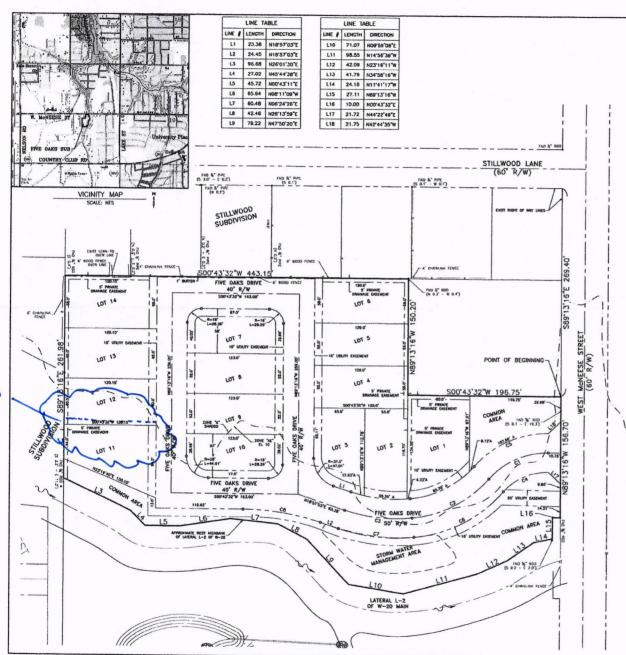

### LAKE CHARLES SUBDIVISION REGULATIONS

**APPLICANT:** FIVE OAKS SUBDIVISION (FIVE OAKS SUBDIVISION REPLAT) **SUBJECT:** Applicant is requesting Preliminary and Final Subdivision approval (Section 2.3 & 2.4), in order to re-plat a .25-acre tract of land into two (2) residential development tracts, within a Residential Zoning District. Location of the request is the **Southside 1200 Blk.** 

### W. McNeese Street.

**STAFF FINDINGS:** The on-site and site plan reviews revealed that the proposed re-platting of two existing lots (lot line adjustments) meets the minimum lot size and configuration set forth for a Residential Zoning District. Staff recommends approval of the application on the condition applicants adhere to any recommendations by the Department of Engineering and Public Works.

### SUBDIVISION PLAT REVISED

A SUBDIVISION OF A TRACT OF LAND LYING IN THE NORTHWEST QUARTER OF THE SOUTHEAST QUARTER (NW 1/4 - SE 1/4) OF SECTION 24, TOWNSHIP IO SOUTH, RANGE 9 WEST, CALCASIEU PARISH, LOUISIAN, AND BEING A PORTION OF LOT 5 AND IN A PORTION OF LOT 6 OF A.W. SALE SUBDIVISION AS PER PLAT RECORDED IN PLAT BOOK 3 AT PAGE 192 FER THE RECORDS OF CALCASIEU PARISH, LOUISIANA AND BEING MORE PARTICULARLY DESCRIBED AS FOLLOWS:

COMMENCE AT THE INTERSECTION OF THE SOUTH RIGHT OF WAY LINE OF WEST MCNEESE STREET AND THE EAST RIGHT OF WAY LINE OF STILLWOOD LANE; THENCE S89913-16"E, ALONG THE SOUTH RIGHT OF WAY LINE OF WEST MCNESS STREET, A DISTANCE OF 269.40 FEET, TO THE POINT OF BEGINNING; THENCE SOO\*4.3"32"W, A DISTANCE OF 196.75 FEET; THENCE N89°15'16"W, A DISTANCE OF 150.20 FEET; THENCE SOO\*4.5"32"W, A DISTANCE OF 1.4.3.15 FEET TO THE NORTH LINE OF STILLWOOD SUBDIVISION, AS PER AMENDED PLAT AS PER PLAT BOOK 25 AT PAGE 31, RECORDS OF CALCASIEU PARISH, I GUISIANA THEREC SOUTH OF THE METHOD FOR THE METHOD SUBDIVISION, A DETAINED OF 261.98 FEET, TO THE APPROXIMATE WEST HIGHBANN OF LATERAL L-2 OF W-20 Man; THENE ALONG THE WEST HIGHBANN OF LATERAL L-2 OF W-20 Man; THENE ALONG THE WEST HIGHBANN OF LATERAL L-2 OF W-20 Man; THENE ALONG THE WEST HIGHBANN OF LATERAL L-2 OF W-20 MAN; THE REST, MASS/MATSEE, A DETAINED G 27.02 FEET; NOV-45/116, A DISTANCE OF \$2.76 FEET; NOS911/09/W. A DISTANCE OF 65.64 FEET; NOS9624/26/E. A DISTANCE OF 60.48
FEET; N28°15/59°E. A DISTANCE OF \$2.66 FEET; N47°50/20°E. A DISTANCE OF 79.22 FEET; NOS950/20°E. A DISTANCE OF 71.07 FEET; NI4°56'38"W, A DISTANCE OF 98.55 FEET; N23°16,11"W, A DISTANCE OF 42.09 FEET; N34°58'16"W, A DISTANCE OF 41.76 FEET; NIIO4117W, A DISTANCE OF 24.18 FEET, TO THE SAID SOUTH RIGHT OF WAY LINE OF WEST MCNEESE STPEET; THENCE N89°13'16'W, ALONG THE SAID SOUTH RIGHT OF WAY LINE, A DISTANCE OF 27.11 FEET; THENCE N00°43'32'E, ALONG THE SAID SOUTH PIGHT OF WAY LINE, A DISTANCE OF 10.0 FEET; THENCE N80°15'16'W, ALONG THE SAID SOUTH RIGHT OF WAY LINE, A DISTANCE OF 156,70 FEET TO THE POINT OF BEGINNING. CONTAINING 4,370 ACRES MORE OR LESS.

  THE PLAT REVISION DATED DECEMBER 23, 2015 INCOMPORATES AN ADDITIONAL 20 FEET ALONG THE
- WEST SIDE OF LOT I AND THE COMMON AREA, CORRECTS DIMENSION ERRORS FOR LOT I AND LOT IO, AND ADDS A 5 FOOT PRIVATE DRAINAGE EASEMENT ALONG THE WEST SIDE OF REVISED LOT I.
- 7. THIS PLAT REVISION CHANGES THE LOCATION OF LOT II, THE WIDTH OF LOT IZ, AND THE COMMON AREAS