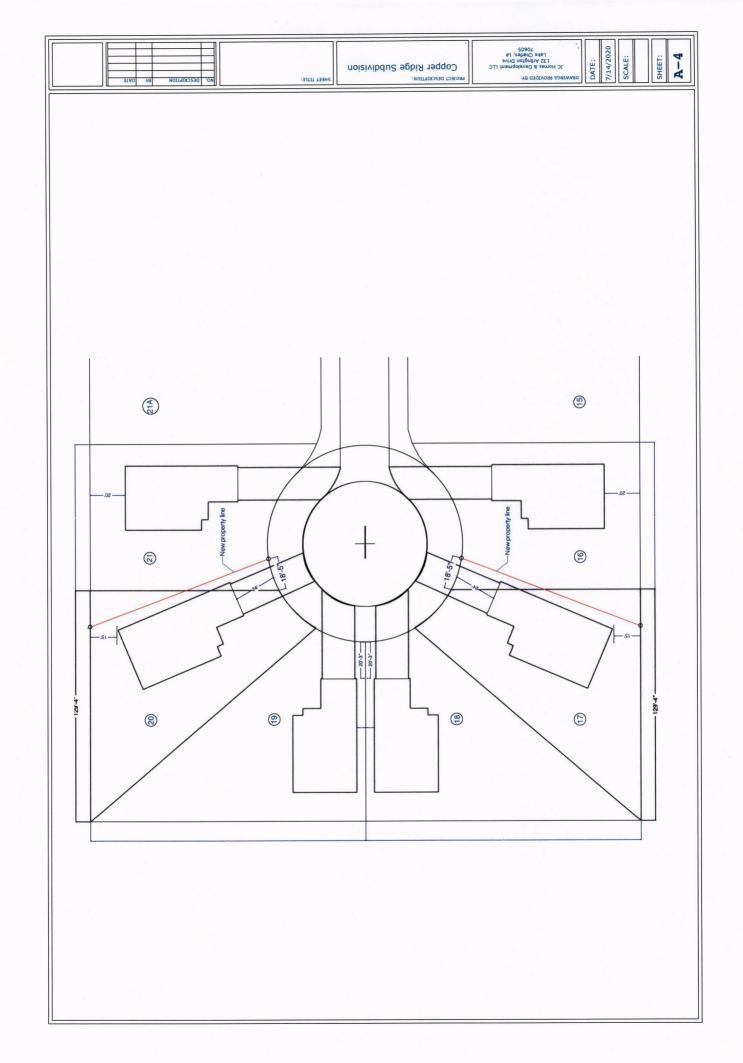

### RES 20-39 LAKE CHARLES SUBDIVISION REGULATIONS

APPLICANT: JC HOMES (COPPER RIDGE SUBDIVISION REPLAT)

**SUBJECT:** Applicant is requesting Preliminary and Final Subdivision approval (Section 2.3 & 2.4), in order to re-plat a .25-acre tract of land into two (2) residential development tracts, within a Residential Zoning District. Location of the request is the **Eastside 5100 Blk. Ogea Road.** 

**STAFF FINDINGS:** The on-site and site plan reviews revealed that the proposed re-platting of four existing lots (lot line adjustments) meets the minimum lot size and configuration set forth for a Residential Zoning District. Staff recommends approval of the application on the condition applicants adhere to any recommendations by the Department of Engineering and Public Works.