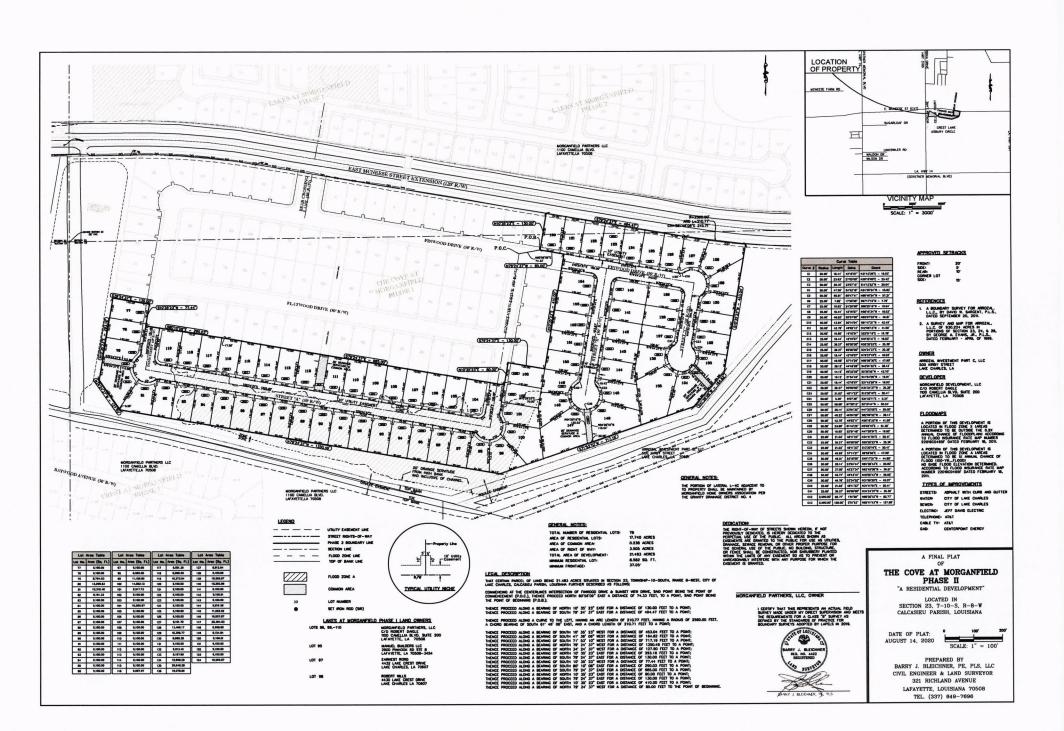

### LAKE CHARLES SUBDIVISION REGULATIONS

**APPLICANT:** MORGANFIELD DEVELOPMENT LLC (THE COVE AT MORGANFIELD, PHASE II)

**SUBJECT:** Applicant is requesting Final Subdivision approval (Section 2.4), in order to subdivide a 21.48-acre tract of land into seventy-eight (78) residential development tracts, within a Residential/TND Zoning District. Location of the request is the **Southside 3200 Blk. E. McNeese Street.** 

**STAFF FINDINGS:** The on-site and site plan reviews revealed the proposed re-subdivision to be used for Residential development tracts would exceed the minimum development standards for subdivision approval. Public Works staff is currently reviewing infrastructure improvements for compliance with design standards. Any approvals are conditioned on the applicant adhere to any front footage assessments or infrastructure improvements set forth by the Department of Engineering and Public Works.

# CITY OF LAKE CHARLES APPLICATION FOR FINAL SUBDIVISION APPROVAL

| ATE:_      | 8/14/2020                                                                                                                                   |           |           | ATION FEE<br>LING FEE: |          | 550.00<br>230.00         |
|------------|---------------------------------------------------------------------------------------------------------------------------------------------|-----------|-----------|------------------------|----------|--------------------------|
| 1.         | NAME OF SUBDIVISION: THE COVE AT MORGANE                                                                                                    | IELD F    | PHASE II  |                        |          |                          |
|            |                                                                                                                                             | NIT LI    | C         |                        |          |                          |
| 2.         | NAME OF APPLICANT: MORGANFIELD DEVELOPME<br>1100 CAMELLIA BLVD., SUITE 200                                                                  | :NI, LI   | _C        |                        |          |                          |
|            | ADDRESS: LAFAYETTE, LA                                                                                                                      | ZIP_      | 70508     | _PHONE_                | 337-216  | -0249                    |
| 3          | NAME OF AUTHORIZED AGENT: RODNEY SAVOY                                                                                                      |           |           |                        |          |                          |
| ٥.         | 1100 CAMELLIA BLVD., SUITE 200                                                                                                              | - Carrier | 70509     |                        | 207.04   | 2 20 40                  |
|            | ADDRESS: LAFAYETTE, LA                                                                                                                      | ZIP_      |           | _PHONE_                | 337-216  | 5-0249                   |
| 4.         | OWNER OF RECORD: ARROZAL INVESTMENT PAR                                                                                                     | TC, L     | LC        |                        |          |                          |
|            | ADDRESS: 500 KIRBY STREET, LAKE CHARLES, LA                                                                                                 |           |           | _PHONE_                |          |                          |
| 5.         | ENGINEER (and/or Land Surveyor): BARRY J. BLEICH                                                                                            | HNER      |           |                        |          |                          |
|            | ADDRESS: 321 RICHLAND AVE. LAFAYETTE, LA                                                                                                    | ZIP_      | 70508     | _PHONE_                | 337-849  | 9-7696                   |
| 6.         | ATTORNEY: STUART BREAUX                                                                                                                     |           |           |                        |          | and the same of the same |
|            | 1100 CAMELLIA BLVD., SUITE 200<br>ADDRESS: LAFAYETTE, LA                                                                                    | ZIP_      | 70508     | _PHONE_                |          |                          |
| 7.         | SUBDIVISION LOCATION: SECTION 23, T-10-S, R-8-V                                                                                             | V, CAL    | CASIEU I  | PARISH, LO             | DUISIAN  | A                        |
|            |                                                                                                                                             |           |           |                        |          |                          |
|            |                                                                                                                                             |           |           |                        |          |                          |
| 8.         | TOTAL ACREAGE BEING SUBDIVIDED: 21.483 ACRE                                                                                                 | S         |           |                        |          |                          |
|            | NO. OF LOTS: 78 LOTS                                                                                                                        |           |           |                        |          |                          |
| 9.         | ZONING CLASSIFICATION: TND                                                                                                                  |           |           |                        |          |                          |
| 10.        | HAVE ANY CHANGES BEEN MADE TO PRELIMINARY                                                                                                   | PLAT :    | SINCE LA  | ST PRESE               | NTED TO  | ) THE                    |
|            | COMMISSION? IF YES, STATE:                                                                                                                  |           |           |                        |          |                          |
|            |                                                                                                                                             |           |           |                        |          |                          |
| 11.        | DATE OF PRELIMINARY PLAT APPROVAL:FEBRU                                                                                                     | JARY      | 1, 2019   |                        |          |                          |
|            |                                                                                                                                             |           |           | T ALL ADI              | ITTING   | AND AD IACENT            |
| 12.        | IF APPLYING FOR PRELIMINARY/FINAL SUBDIVISION PROPERTY OWNERS AND ADDRESSES:                                                                | APPR      | OVAL, LI  | ST ALL ABO             | JITING   | AND ADJACENT             |
|            | MORGANFIELD DEVELOPMENT, LLC 110                                                                                                            | 00 CAN    | MELLIA BI | VD., SUITI             | E 200 L/ | AFAYETTE, LA             |
|            | ARROZAL INVESTMENT PART C, LLC 500                                                                                                          | KIRB      | Y STREE   | Γ, LAKE CH             | IARLES,  | LA                       |
| 13.        | ATTACH FIFTEEN (15) COPIES OF THE FINAL PLAT.                                                                                               |           |           |                        |          |                          |
|            |                                                                                                                                             |           |           |                        |          |                          |
| 14.        | ASSURANCES OF COMPLIANCE WITH REGULATIONS                                                                                                   | S AS S    | IAIED.    |                        |          |                          |
| TH         | E APPLICANT HEREBY CONSENTS TO THE PROVISIO<br>AT THE DECISION OF THE PLANNING COMMISSION<br>E CLOSE OF THE PUBLIC HEARING ON FINAL PLAT AF | SHALL     | BE MAD    |                        |          |                          |
| I,_<br>STA | CHRIS VENTRE HEREBY DEPOSE AND ATEMENTS CONTAINED IN THE PAPERS SUBMITTED I                                                                 |           |           |                        | E STAT   | EMENTS AND TH            |
|            |                                                                                                                                             |           |           |                        |          |                          |
| D) (       | Chris Ventre                                                                                                                                | ) A T C   | 8         | 3/14/2020              |          |                          |
| BY:        | SIGNATURE OF APPLICANT                                                                                                                      | DATE:     |           |                        |          |                          |