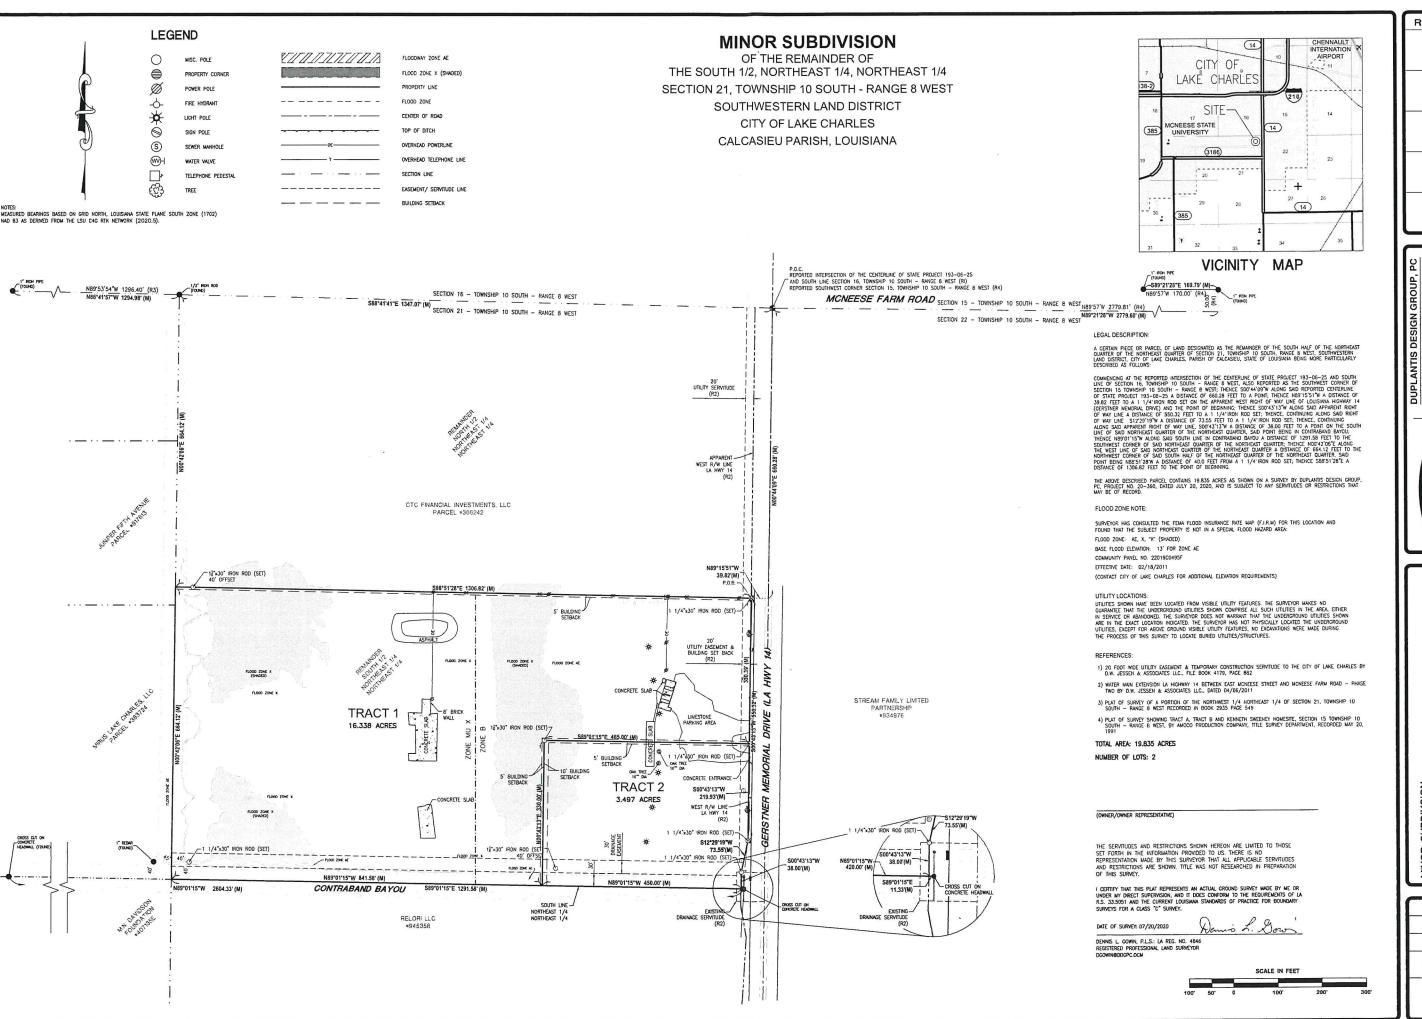

### LAKE CHARLES SUBDIVISION REGULATIONS

**APPLICANT:** GABE ACKAL (NEW MOON SUBDIVISION)

**SUBJECT:** Applicant is requesting Preliminary and Final Subdivision approval (Section 2.3 & 2.4), in order to re-plat a 19.84-acre tract of land into two (2) commercial development tracts, within a Mixed Use and Business Zoning District. Location of the request is **4200 Gerstner Memorial Drive.** 

**STAFF FINDINGS:** The on-site and site plan reviews revealed that the proposed re-platting of a 19.84 acre tract of land into two (2) Mixed Use and Business development tracts meets the minimum lot size and configuration set forth for a Mixed Use Zoning District. Staff recommends approval of the application on the condition applicants adhere to any recommendations by the Department of Engineering and Public Works.

# SOUTHERN GULF THEATERS, INC. D/B/A NEW MOON DRIVE INN

To whom it may concern:

Please accept this letter of intent as our formal request to subdivide 19.835 Acres into two tracts known as Tract 1 being 16.338 Acres and Tract 2 being 3.497Acres.

Gabe Ackal

Southern Gulf Theaters, Inc. D/B/A New Moon Drive Inn

REVISION BY

SURVEY
SURVEY
SURVEY
A Brewster Road, Suite 101
Covington, LA 70433

16564 Bres Covil Phone: 985.245 1308 Came

MINOR SUBDIVSION
LAKE CHARLES, LOUISIANA
CALCASIEU PARISH
FOR.
SAURAGE ROTENBERG COMMERCIAL REAL ESTATE