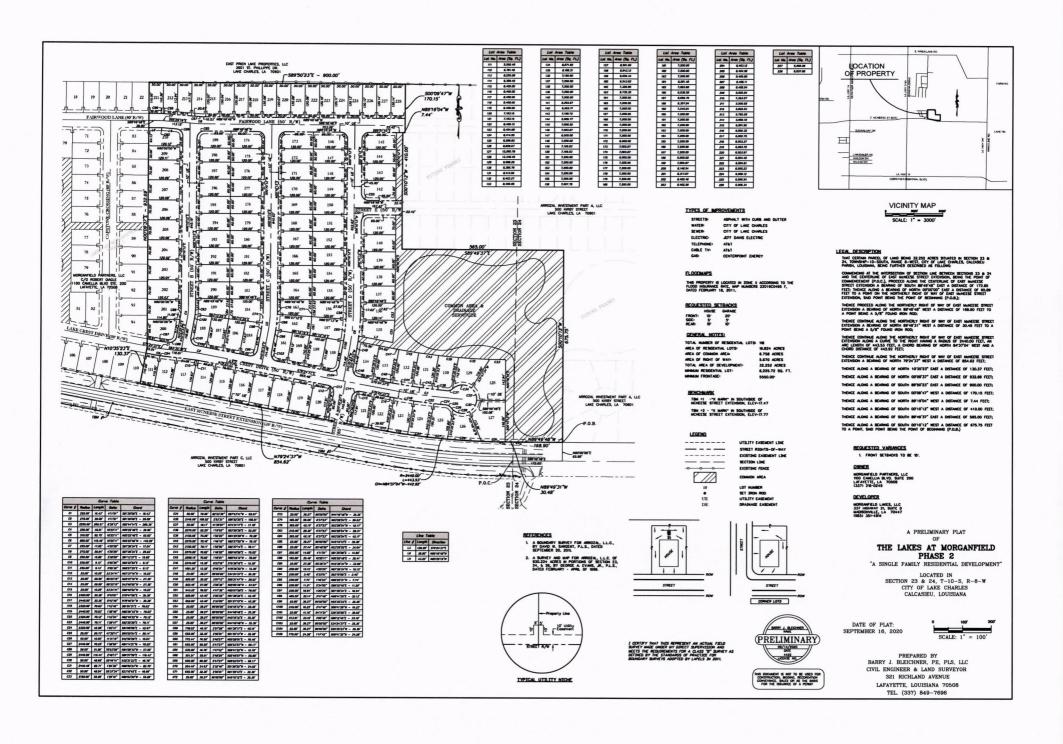

### RES 20-40 LAKE CHARLES SUBDIVISION REGULATIONS

**APPLICANT:** MORGANFIELD LAKES LLC (LAKES AT MORGANFIELD PHASE 2) **SUBJECT:** Applicant is requesting Preliminary Subdivision approval (Section 2.3), in order to subdivide a 32.25-acre tract of land into 118 residential development tracts, within a Mixed Use Zoning District. Location of the request is the **Northside 3300 Blk. E. McNeese Street.** 

**STAFF FINDINGS:** The on-site and site plan reviews revealed the proposed re-subdivision to be used for Residential development tracts would exceed the minimum development standards for subdivision approval. Additionally, the proposed setbacks and lot size minimums are consistent with the TND overlay district standards. Public Works staff is currently reviewing infrastructure improvements for compliance with design standards. Any approvals are conditioned on the applicant adhere to any front footage assessments or infrastructure improvements set forth by the Department of Engineering and Public Works.

### VAR 20-16 LAKE CHARLES ZONING ORDINANCE NO. 10598

APPLICANT: MORGANFIELD LAKES LLC

**SUBJECT:** Applicant is requesting a Variance (Section 4-205) in order to construct single family dwelling units 20' from the front property line vs the required 30' front yard setback within a Residential Zoning District. Location of the request is **Lakes at MorganField Phase II located at Northside 3300 Blk. E. McNeese Street.** 

**STAFF FINDINGS:** The on-site and site plan reviews revealed the construction of single-family structures within the proposed Morgan Field Lakes Subdivision would exceed the minimum develop standards except for the requested 20' front yard setback vs 30ft. The applicant is designing a single-family home product that is consistent with the development plan for the Morgan Field Master Planned Community. This variance would apply to all lots within the subdivision.