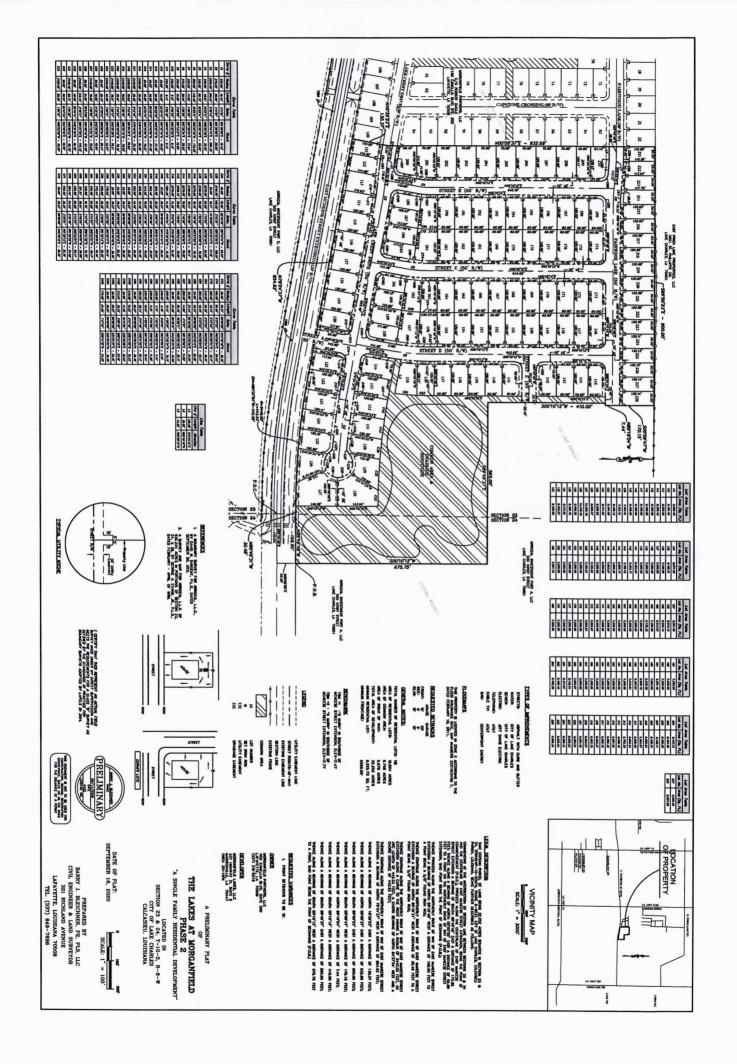

### RES 20-40 LAKE CHARLES SUBDIVISION REGULATIONS

**APPLICANT:** MORGANFIELD LAKES LLC (LAKES AT MORGANFIELD PHASE 2) **SUBJECT:** Applicant is requesting Preliminary Subdivision approval (Section 2.3), in order to subdivide a 32.25-acre tract of land into 118 residential development tracts, within a Mixed Use Zoning District. Location of the request is the **Northside 3300 Blk. E. McNeese Street.** 

**STAFF FINDINGS:** The on-site and site plan reviews revealed the proposed re-subdivision to be used for Residential development tracts would exceed the minimum development standards for subdivision approval. Additionally, the proposed setbacks and lot size minimums are consistent with the TND overlay district standards. Public Works staff is currently reviewing infrastructure improvements for compliance with design standards. Any approvals are conditioned on the applicant adhere to any front footage assessments or infrastructure improvements set forth by the Department of Engineering and Public Works.

# CITY OF LAKE CHARLES APPLICATION FOR PRELIMINARY SUBDIVISION APPROVAL

| DATE:  | 9/14/2020                                                                                                                                                                            |                                              | APPLICATION FEE:                          | \$300.00                                    |
|--------|--------------------------------------------------------------------------------------------------------------------------------------------------------------------------------------|----------------------------------------------|-------------------------------------------|---------------------------------------------|
| 1.     | NAME OF SUBDIVISION: The Lakes at                                                                                                                                                    | Morganfield Phase 2                          |                                           |                                             |
| 2.     | NAME OF APPLICANT: Morganfield Lake                                                                                                                                                  | es, LLC                                      |                                           |                                             |
|        | ADDRESS: 337 Highway 21, Suite D Madiso                                                                                                                                              | onville, LA ZIP:                             | 70447 PHO                                 | ONE: 985-351-4814                           |
| 3.     | NAME OF AUTHORIZED AGENT: Ryan                                                                                                                                                       | Power                                        |                                           |                                             |
|        | ADDRESS: 337 Highway 21, Suite D Madiso                                                                                                                                              | nville, LA ZIP:                              | 70447 PHO                                 | ONE: 985-351-4814                           |
| 4.     | OWNER OF RECORD: Morganfield Dev                                                                                                                                                     | relopment, LLC                               |                                           |                                             |
|        | ADDRESS:1100 Camellia Blvd. Suite 200, L                                                                                                                                             | afayette, LAZIP:                             | 70508 PHO                                 | ONE: 337-216-0249                           |
| 5.     | ENGINEER (and/or Land Surveyor): Jo                                                                                                                                                  | rge Gonzalez-Rodiles                         | & Barry Bleichner                         | Annual de Resignation Control               |
|        | ADDRESS: 2805 Dallas Parkway, Suite 60                                                                                                                                               | 00 ZIP:                                      | 75093 PHO                                 | ONE: 214-578-0088                           |
| 6.     | ATTORNEY: Brian Cohn - The Cohn Law F                                                                                                                                                | Firm                                         |                                           | A SOURCE OF STANDARD COMMENTS               |
|        | ADDRESS 10754 Linkwood Court Baton Rou                                                                                                                                               | ige, LA ZIP:                                 | 70810 PHO                                 | ONE:225-754-9868_                           |
|        |                                                                                                                                                                                      |                                              |                                           |                                             |
| 7.     | SUBDIVISION LOCATION: Section 2                                                                                                                                                      | 3 & 24, T-10-S, R-8-V                        | V                                         |                                             |
| 8.     | TOTAL ACREAGE BEING SUBDIVIDED                                                                                                                                                       | 32.252 acres                                 |                                           |                                             |
|        | NUMBER OF LOTS: 118 lots                                                                                                                                                             | **************************************       |                                           |                                             |
| 9.     | ZONING CLASSIFICATION: TND                                                                                                                                                           |                                              |                                           |                                             |
|        | HAS THE PLANNING COMMISSION GR<br>CONCERNING THIS PROPERTY? []<br>IF SO, LIST CASE NO. AND NAME:                                                                                     | ,                                            | E, EXCEPTION OR SF                        | PECIAL PERMIT                               |
| 11.    | LIST ALL CONTIGUOUS HOLDINGS IN The Lakes Phase 1                                                                                                                                    | THE SAME OWNE                                | ERSHIP:                                   |                                             |
| 12.    | LIST ALL LAND PROPOSED TO BE SUP<br>Of the 32.252 acres within The Lakes Phase 2                                                                                                     | BDIVIDED:<br>boundary, 19.824 a              | cres will be subdivided in                | to 118 lots.                                |
|        | LIST ALL ABUTTING AND ADJACENT P<br>Morganfield Partners, LLC (The Lakes Phase 1<br>East Prien Lake Properties, LLC 3901 St. Philli<br>Arrozal Investment Part A, LLC 500 Kirby Stre | ) 1100 Camellia Blvd<br>ppe Dr., Lake Charle | . Suite 200, Lafayette, LA<br>s. LA 70601 | i:<br>70508                                 |
| 14.    | ATTACH <b>FIFTEEN (15)</b> COPIES OF PRO                                                                                                                                             | POSED PRELIMI                                | NARY PLAT.                                |                                             |
| THE AP | ATTACH THREE (3) COPIES OF CONST<br>PLICANT HEREBY CONSENTS TO THE<br>HE DECISION OF THE PLANNING COI<br>DSE OF THE PUBLIC HEARING ON FIN                                            | PROVISION OF MINISSION SHALL                 | BE MADE WITHIN F                          | GULATIONS PROVIDING<br>ORTY (40) DAYS AFTER |
| HE ST  | Ryan Power HEREBY DATEMENTS CONTAINED IN THE PAPER                                                                                                                                   | DEPOSE AND SAY                               | THAT ALL THE ABOVEREWITH ARE TRUE.        | VE STATEMENTS AND                           |
| BY:    | BIGNATURE OF APPLICANT                                                                                                                                                               | D/                                           | ATE: 9/14/2020                            |                                             |