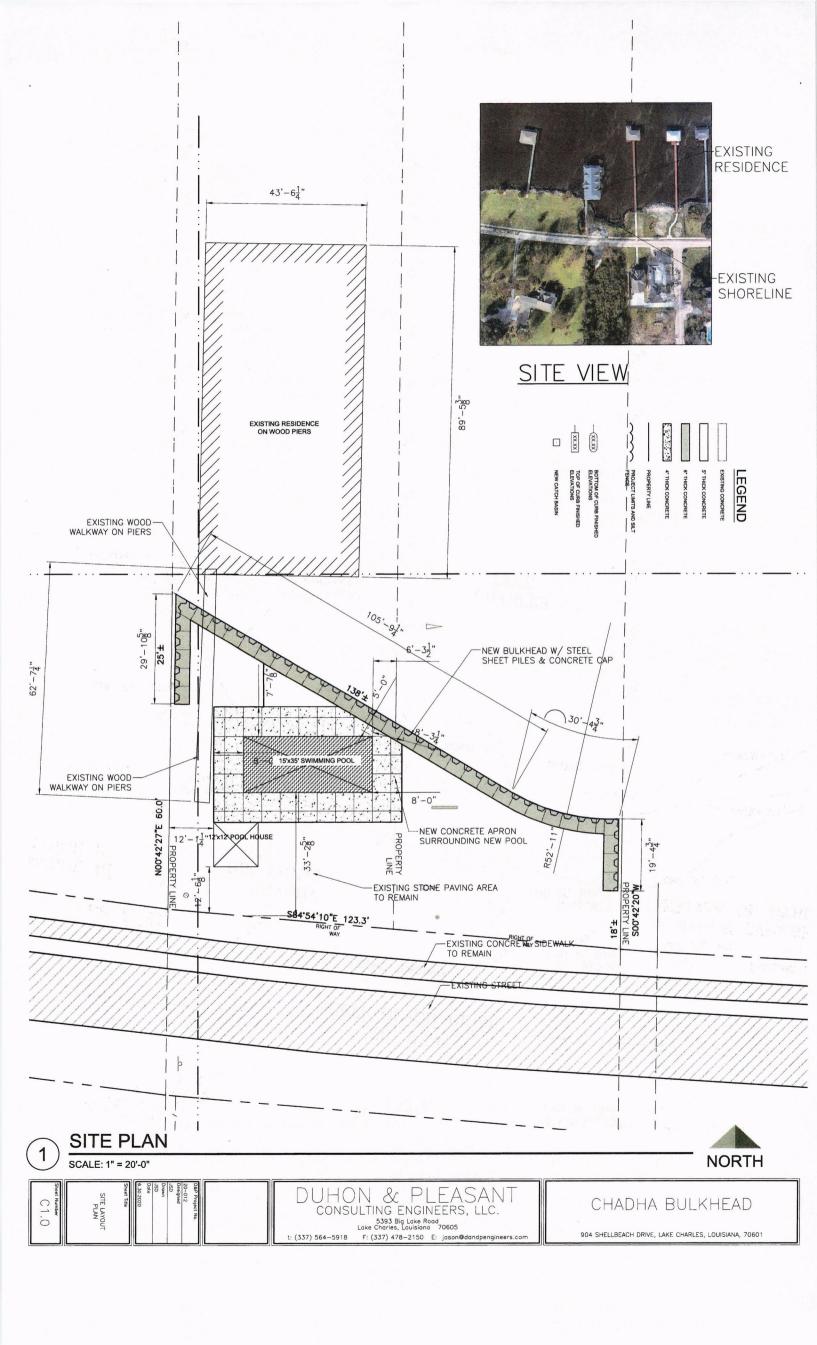

### VAR 20-13 LAKE CHARLES ZONING ORDINANCE NO. 10598

APPLICANT: JASON DUHON, P.E.

**SUBJECT:** Applicant is requesting a Variance (Section 4-205) in order to construct an accessory swimming pool within the front yard of the property vs. placement in the side or rear yard of the property, within a Residential Zoning District. Location of the request is **904 Shell Beach Drive.** 

**STAFF FINDINGS:** The on-site and site plan reviews revealed the construction of accessory swimming pool in the front yard setback of the residential structure is non-typical. The single family residential structure is located on the lake side of Shell Beach Dr. whereas the technical address of the property is Shell Beach Dr. but the homes designed front is the lakeside. Therefore, staff feels the lot configuration is somewhat unique as it relates to the placement of an accessory swimming pool.