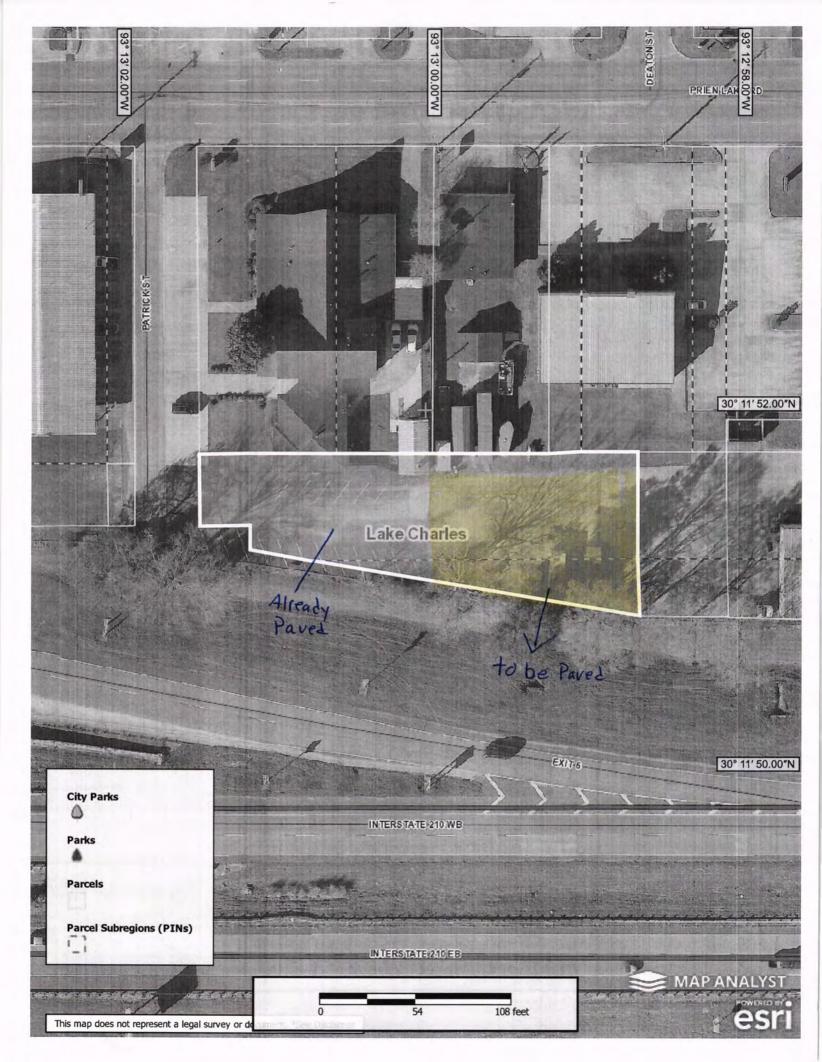

#### LAKE CHARLES ZONING ORDINANCE NO. 10598

APPLICANT: B. KYLE ARDOIN

**SUBJECT:** Applicant is requesting a Variance (Section 4-205) in order to expand an existing parking lot thereby eliminating the required 10ft. landscape buffer abutting I-210 corridor, within a Business Zoning District. Location of the request is **340 E. Prien Lake** 

**STAFF FINDINGS:** The on-site and site plan reviews revealed the construction of an additional parking area to support the proposed re-construction of LakeSide Funeral Home fails to meet the landscape buffer abutting that portion of the I-210 Corridor. There are similar uses that exhibit non-conforming landscape areas along this corridor.