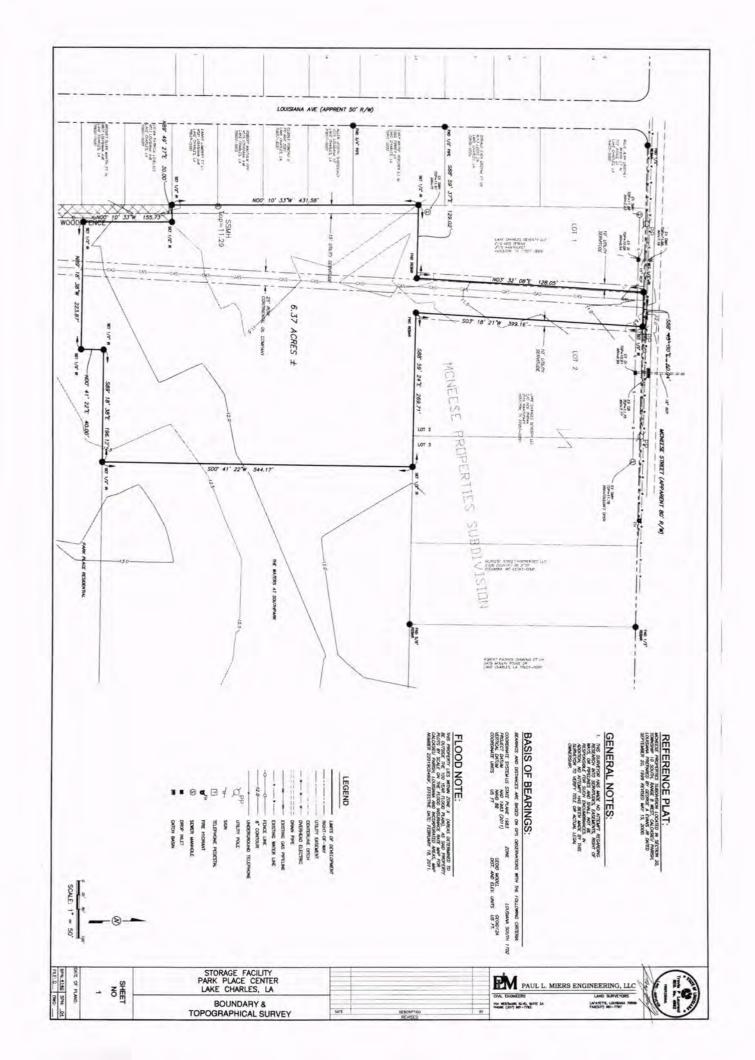

#### **LAKE CHARLES ZONING ORDINANCE NO. 10598**

**APPLICANT:** TES, LLC (RONNIE SAYE)

**SUBJECT:** Applicant is requesting a Major Conditional Use Permit (Sec 5-304(3)(b)(i)) in order to establish a warehouse use and construct an aggregate parking lot, within a Business Zoning District. Location of the request is **124 Ryan Street.** 

**STAFF FINDINGS:** The on-site and site plan reviews revealed the applicants are requesting to re-establish a warehouse distribution facility for TES Distributors that will include an aggregate yard for display and storage areas. The development will include hard surfaced access to parking areas and street access points. Additionally, the applicant will be required to landscape per Sec. 5-210 and screen all storage areas from public view. DOTD will require drainage and access permit reviews for the development.