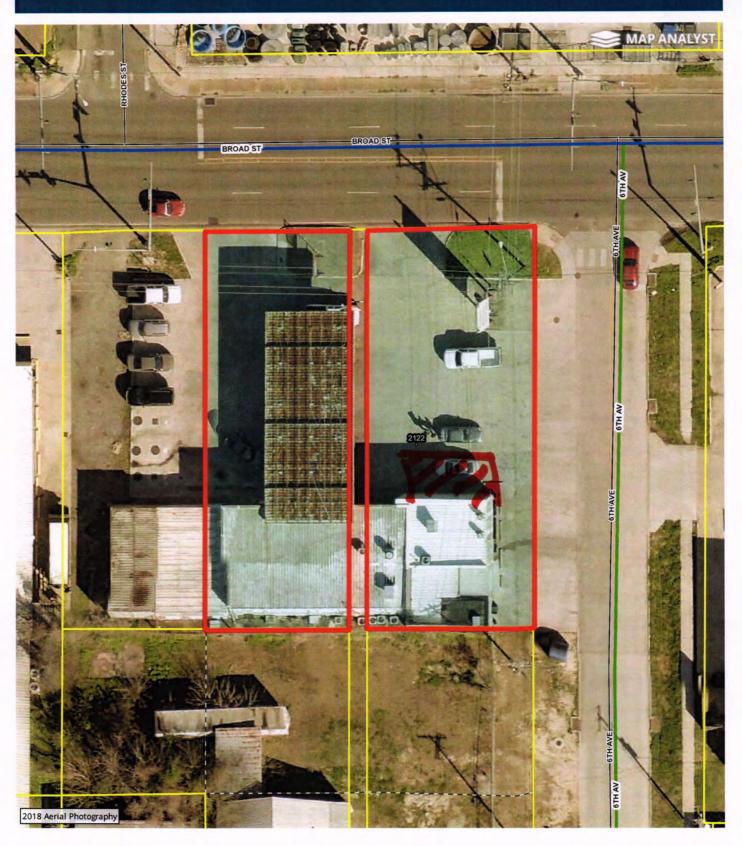

#### LAKE CHARLES ZONING ORDINANCE NO. 10598

**APPLICANT: GEORGES HOMSI** 

**SUBJECT:** Applicant is requesting a Variance (Section 4-205) in order to maintain a newly constructed metal façade siding, within a Business Zoning District. Location of the request is **2122 Broad Street.** 

**STAFF FINDINGS:** The on-site and site plan reviews revealed that the applicant is requesting to maintain a vertical metal siding material for a new front office addition to Homsi's Retail Store and Market. The proposed siding is approximately 30% if the front façade of the retail store and the remainder of the facility is CMU brick and other approved materials.