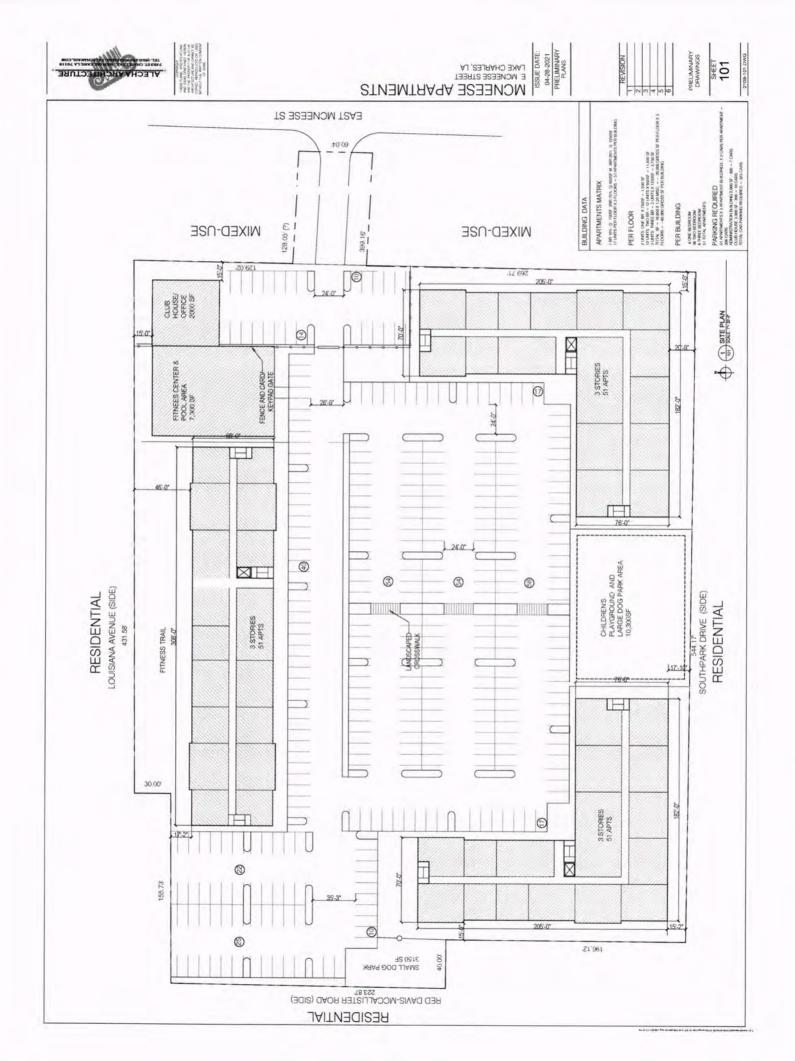

#### **COMMISSION BUSINESS**

**RES-MAJ** 21-26

**LAKE CHARLES ZONING ORDINANCE NO. 10598** 

**APPLICANT: PINU PATEL** 

**SUBJECT:** Applicant is requesting to rezone parcel from Residential-X to Mixed Use in conjunction with a Major Conditional Use Permit in order to construct a 153-unit attached residential apartment complex. Location of the request is the **Southside 1100 Blk. E. McNeese Street.** 

**STAFF FINDINGS:** The applicant is requesting to re-zone a Residential-X zoned property to a Mixed Use Zoning District. The applicant is proposing to construct 153-unit multi-family attached dwelling units. The development site meets all development standards and the property is bordered by a similar single-family development abutting to the east; commercial mixed uses to the north; and single-family to the west. This application will be forwarded to the City Council for final action at a later date.