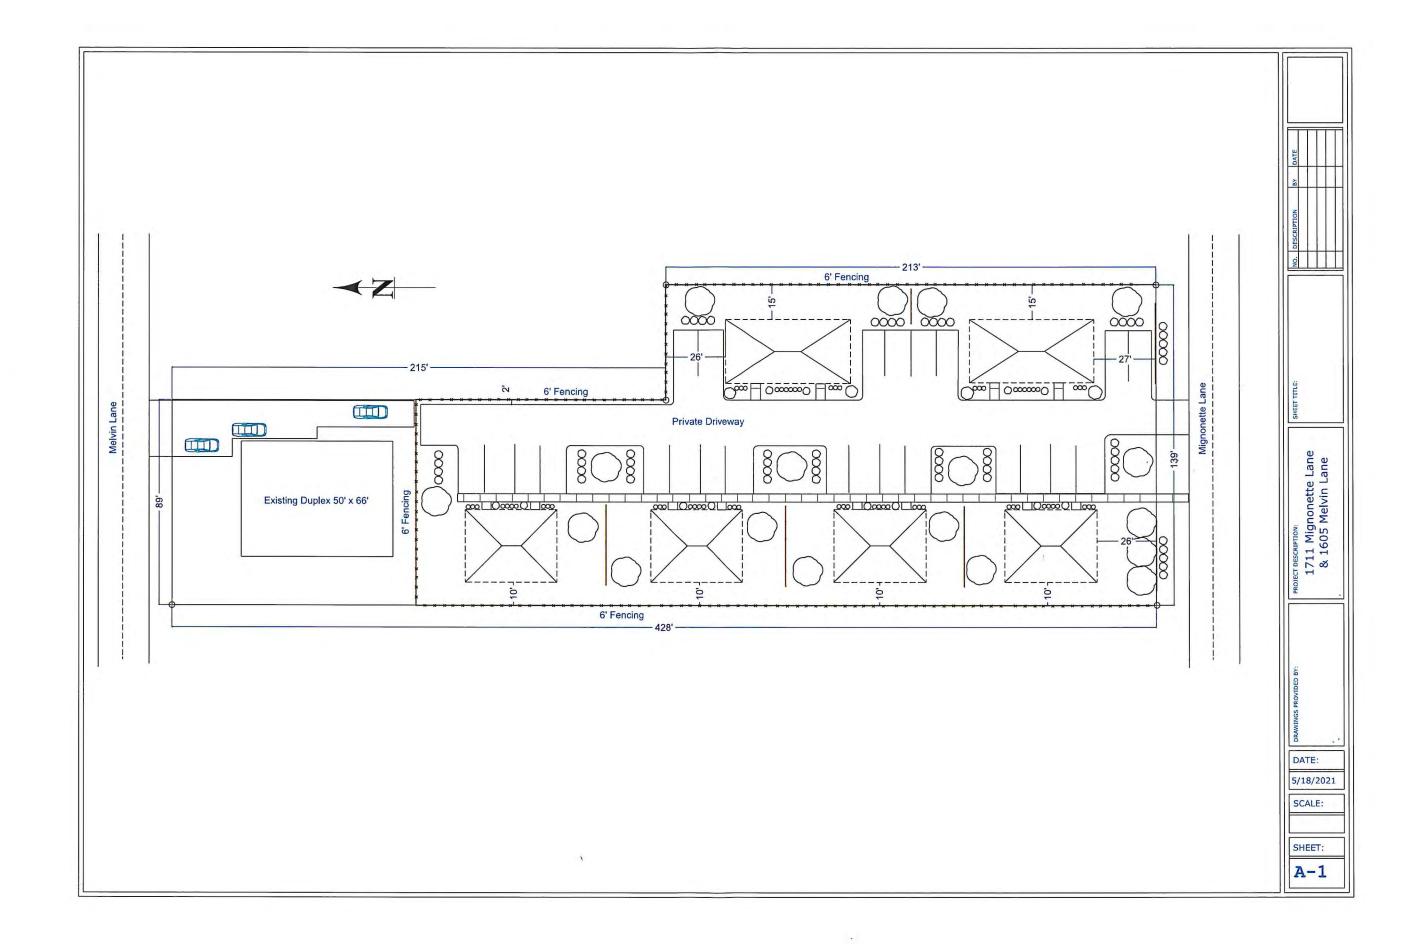

MAJ-VAR 21-06 LAKE CHARLES ZONING ORDINANCE NO. 10598

APPLICANT: BERKELEY INVESTMENTS, LLC

**SUBJECT:** Applicant is requesting a Major Conditional Use Permit in conjunction with a planned residential development (Sec 5-409) in order to construct a seven (7) residential duplex dwelling units (14 units total) with bufferyard reductions along side property lines, within a Residential Zoning District. Location of the request is the **Northside 1600 Blk. Mignonette Lane thru 1605 Melvin Lane.** 

STAFF FINDINGS: The on-site and site plan reviews reveal the applicant is requesting to construct 7 attached duplex townhome dwellings (14 total units) with bufferyard reductions to 1', 5', and 10, vs 15ft respectively and a landscape strip reduction (see attached site plan). The revised site plan segregates the existing duplex along Melvin Lane from the remainder of the development thereby not meeting the intent of a Planned Development of one acre or more. Staff recommends a thru access with possible reduction of density to lessen the impact along the Public ROWs and taking some of the burden off of the adjacent residential properties. The proposal meets all other development standards for a Planned Residential development. This development tract also is within a quarter mile of a State of LA Roadway Corridor so a development review will be required by DOTD. Additionally, a drainage study shall be reviewed and approved by the Department of Engineering and Public Works.