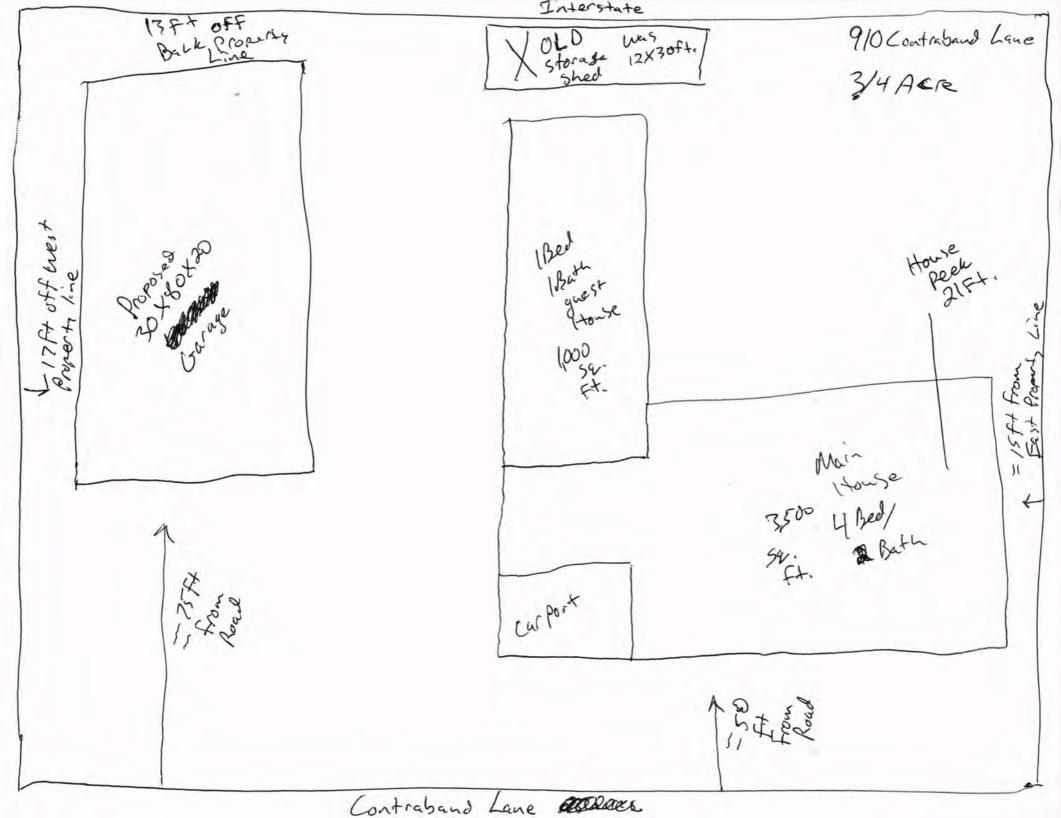

#### VAR 21-21 LAKE CHARLES ZONING ORDINANCE NO. 10598

**APPLICANT: DANIEL KNOX** 

**SUBJECT:** Applicant is requesting a Variance (Section 4-205) in order to construct an accessory garage over 40% of principal structure, within a Residential Zoning District. Location of the request is **910 Contraband Lane.** 

**STAFF FINDINGS:** The on-site and site plan reviews revealed the re-construction of a detached accessory storage building exceeding the allowable 40% would be inconsistent with the development standards for a Residential Zoning District. The proposed new building that was destroyed by hurricane Laura will exceed the previous building sf. Staff feels this increase is somewhat excessive therefore cannot forward a position of support. The proposed structure meets all setback requirements.