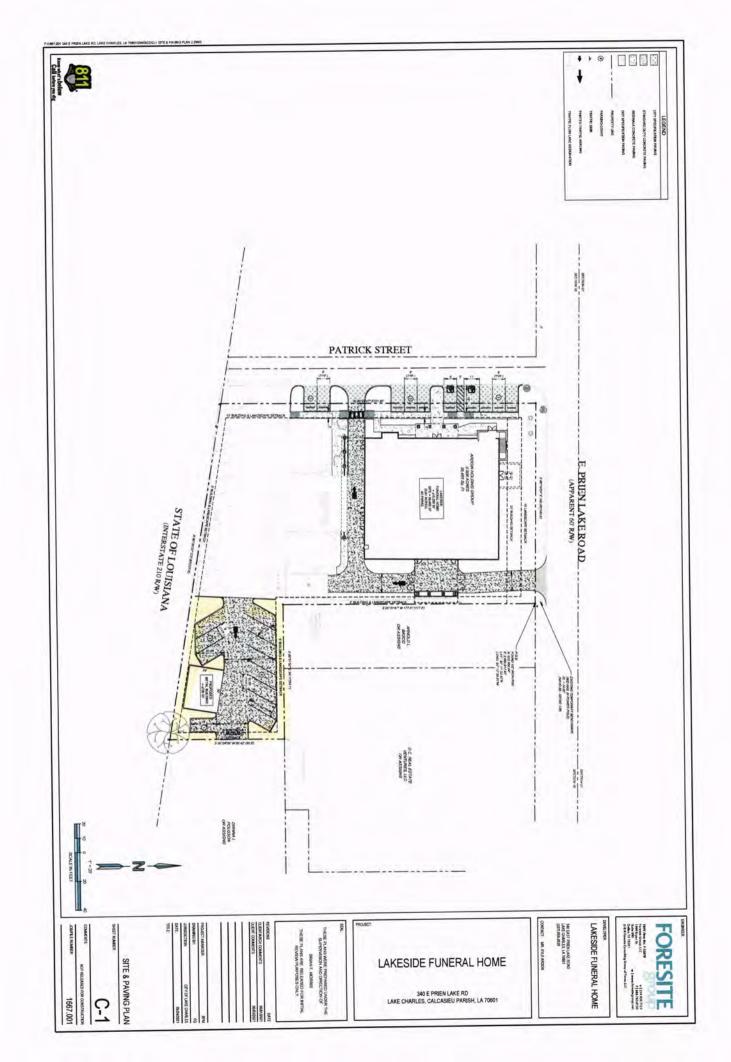

#### LAKE CHARLES ZONING ORDINANCE NO. 10598

APPLICANT: B. KYLE ARDOIN

**SUBJECT:** Applicant is requesting a Variance (Section 4-205) in order to expand an existing parking lot thereby eliminating the required 10ft. landscape buffer abutting I-210 corridor, within a Business Zoning District. Location of the request is **340 E. Prien Lake** 

**STAFF FINDINGS:** The on-site and site plan reviews revealed the construction of an additional parking area to support the proposed re-construction of LakeSide Funeral Home fails to meet the landscape buffer abutting that portion of the I-210 Corridor. There are similar uses that exhibit non-conforming landscape areas along this corridor.