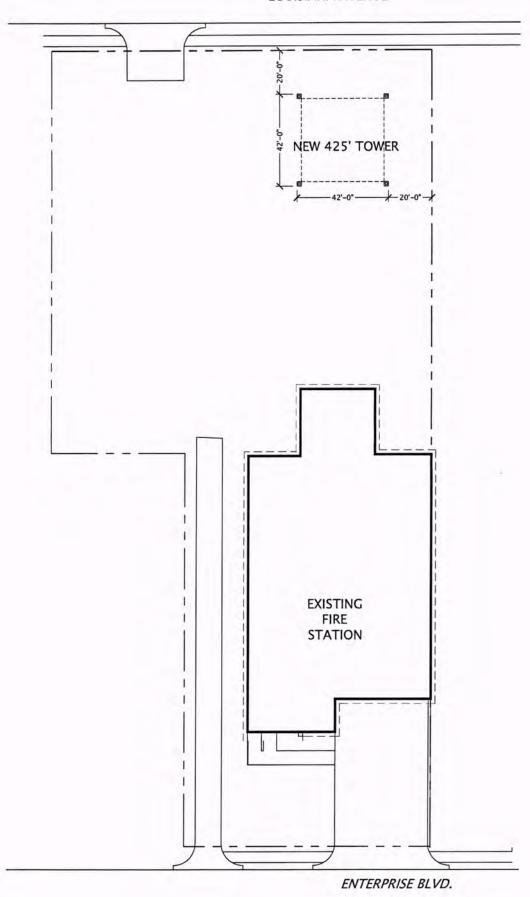

#### VAR 21-20 LAKE CHARLES ZONING ORDINANCE NO. 10598

APPLICANT: JEFF KUDLA, AIA

**SUBJECT:** Applicant is requesting a Variance (Section 4-205) in order to re-construct an emergency communications tower to a height of no more than 450' and side yard setbacks of 20' vs. half the height of the tower, within a Neighborhood Zoning District. Location of the request is **706 Enterprise Blvd.** 

**STAFF FINDINGS:** The on-site and site plan reviews revealed the applicants are requesting an increase in the height of the previous approved tower variance 400' (VAR 21-06) to no greater than 450'. The additional height request supports additional EMS equipment and services for numerous public agencies.