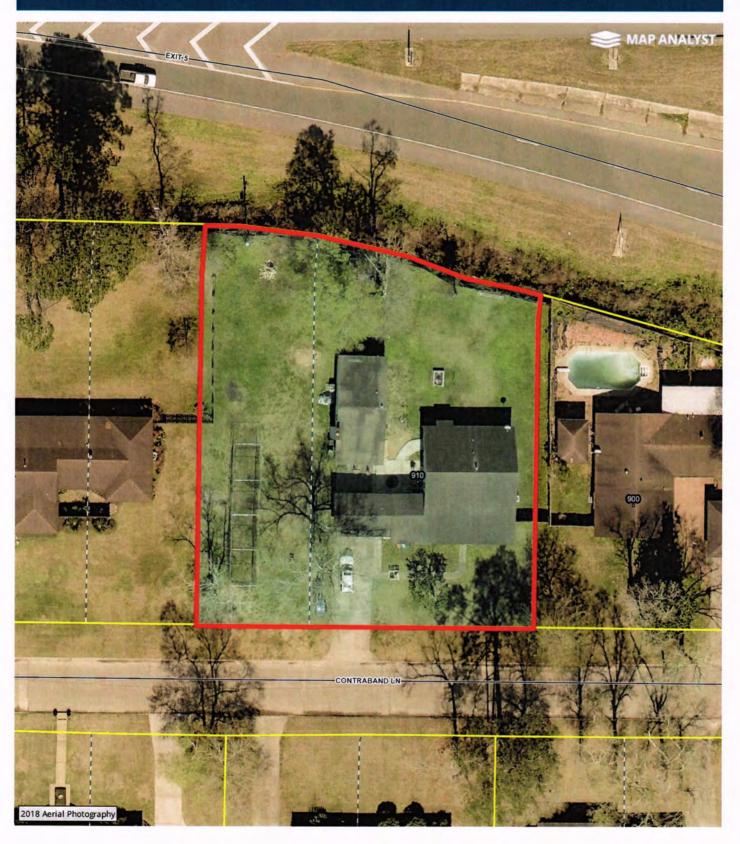

#### VAR 21-21 LAKE CHARLES ZONING ORDINANCE NO. 10598

**APPLICANT: DANIEL KNOX** 

**SUBJECT:** Applicant is requesting a Variance (Section 4-205) in order to construct an accessory garage over 40% of principal structure, within a Residential Zoning District. Location of the request is **910 Contraband Lane.** 

**STAFF FINDINGS:** The on-site and site plan reviews revealed the re-construction of a detached accessory storage building exceeding the allowable 40% would be inconsistent with the development standards for a Residential Zoning District. The proposed new building that was destroyed by hurricane Laura will exceed the previous building sf. Staff feels this increase is somewhat excessive therefore cannot forward a position of support. The proposed structure meets all setback requirements.