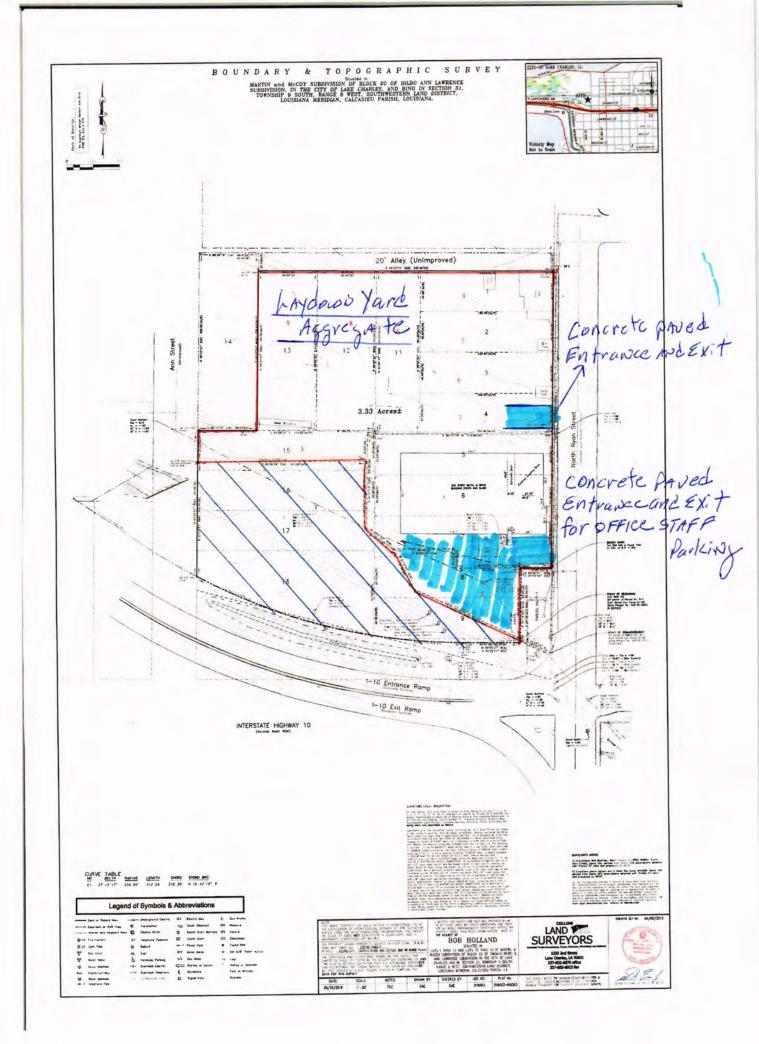

#### **LAKE CHARLES ZONING ORDINANCE NO. 10598**

**APPLICANT:** TES, LLC (RONNIE SAYE)

**SUBJECT:** Applicant is requesting a Major Conditional Use Permit (Sec 5-304(3)(b)(i)) in order to establish a warehouse use and construct an aggregate parking lot, within a Business Zoning District. Location of the request is **124 Ryan Street.** 

**STAFF FINDINGS:** The on-site and site plan reviews revealed the applicants are requesting to re-establish a warehouse distribution facility for TES Distributors that will include an aggregate yard for display and storage areas. The development will include hard surfaced access to parking areas and street access points. Additionally, the applicant will be required to landscape per Sec. 5-210 and screen all storage areas from public view. DOTD will require drainage and access permit reviews for the development.