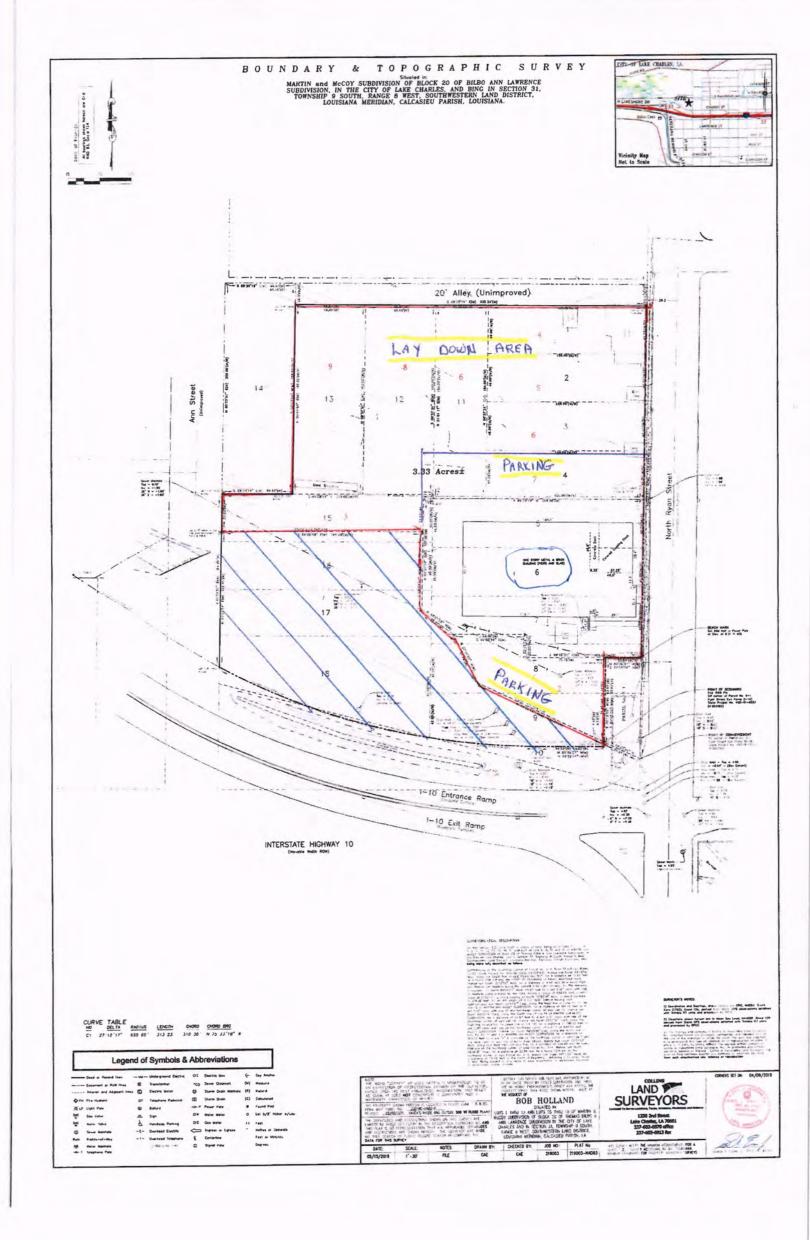

#### **LAKE CHARLES ZONING ORDINANCE NO. 10598**

**APPLICANT:** TES, LLC (RONNIE SAYE)

**SUBJECT:** Applicant is requesting a Major Conditional Use Permit (Sec 5-304(3)(b)(i)) in order to establish a warehouse use and construct an aggregate parking lot, within a Business Zoning District. Location of the request is **124 Ryan Street.** 

**STAFF FINDINGS:** The on-site and site plan reviews revealed the applicants are requesting to re-establish a warehouse distribution facility for TES Distributors that will include an aggregate yard for display and storage areas. The development will include hard surfaced access to parking areas and street access points. Additionally, the applicant will be required to landscape per Sec. 5-210 and screen all storage areas from public view. DOTD will require drainage and access permit reviews for the development.